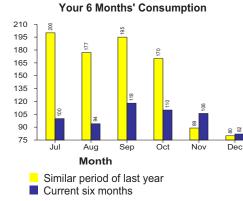

|                                                    |                    |          |                                                                                                                                 |                        |  |
| Last Payment Received On             | Amount Received (₹)                                                                                                                                    | Mode of Pay                                        |                    |          | Ionth & Year                                                                                                                    | UPTO                   |  |





ed the

stater





Amazon app \*Valid till 31st Jan, 2023 | T&C apply

# RP GOENKA INTERNATIONAL SCHOOL

SESSION 2023 JULY : NURSERY TO GRADE 5

FOR MORE INFORMATION PLEASE VISIT WWW.RPGIS.IN

# 

| Consumer No. | Gross Amt.(₹) | Net Amount (₹) | Due Date | A/C Month | Consumer No. |
|--------------|---------------|----------------|----------|-----------|--------------|
| 25006059006  | 520           | 510            | 30/01/23 | 12222     | 25006059006  |
| UNIQUE ID    | 25000012      | 12222          |          |           |              |

(For use of Commercial Department) 25/A/LOT-1/13/144

| ENERGY C                    | HARGES              |                 |                |                |         |                |                     |                      |