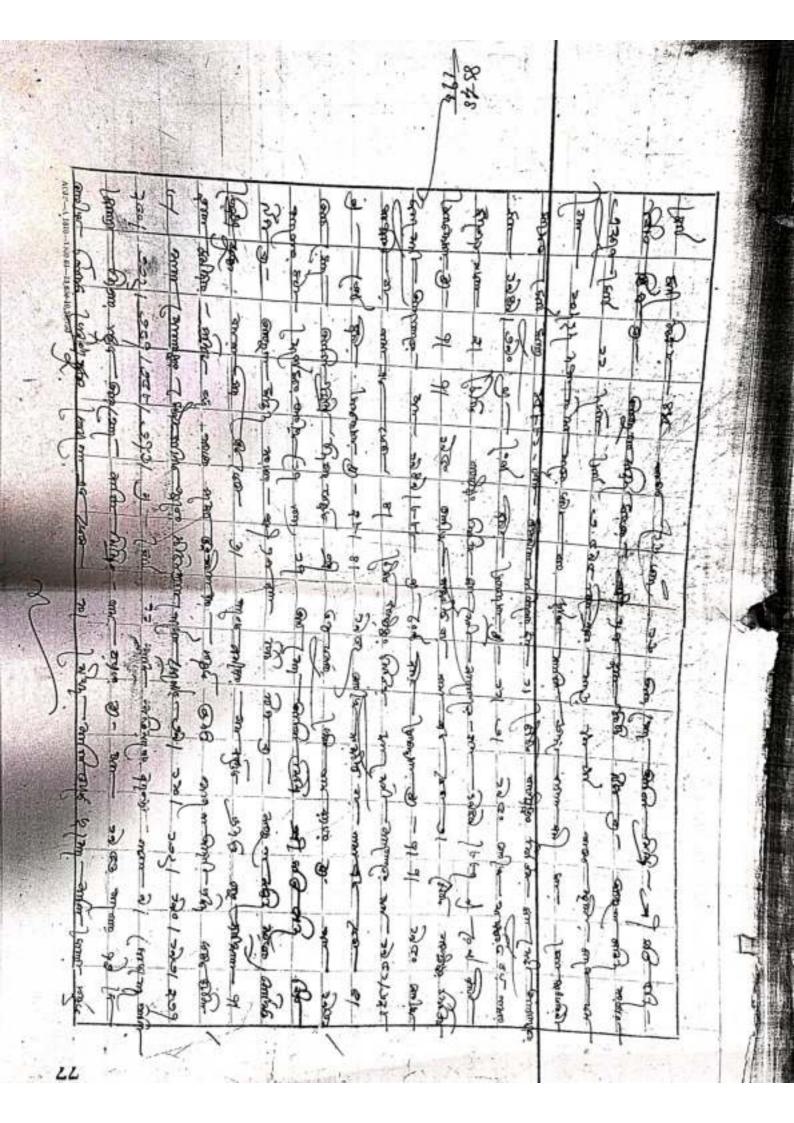

## SPECIMEN FORM FOR TEN FINGER PRINTS

| 1              | 100          |                                     | Sales Sales          | 1    | Thum   |  |  |  |  |
|----------------|--------------|-------------------------------------|----------------------|------|--------|--|--|--|--|
|                | Little       | Little Ring Middle Fore (Left Hand) |                      |      |        |  |  |  |  |
| (A   E   E   E |              |                                     |                      |      | di di  |  |  |  |  |
|                | Thumb        | Fore                                | Middle               | Ring | Little |  |  |  |  |
| - 0            | (Right Hand) |                                     |                      |      |        |  |  |  |  |
| ignature       |              | 40                                  |                      |      |        |  |  |  |  |
|                |              | 13                                  |                      |      |        |  |  |  |  |
|                | Little       | Ring                                | Middle               | Fore | Thumb  |  |  |  |  |
| S              | and section. | (Left Hand)                         |                      |      |        |  |  |  |  |
|                |              |                                     |                      |      |        |  |  |  |  |
| 12014441114411 | Thumb        | Fore                                | Middle               | Ring | Little |  |  |  |  |
| ame DIPA       |              |                                     | Right Hand           | )    |        |  |  |  |  |
| gnature.       | <b>2</b>     |                                     |                      |      |        |  |  |  |  |
| РНОТО          | Little       | Ring                                | Middle               | Fore | Thumb  |  |  |  |  |
|                | Little       |                                     | Middle<br>Left Hand) |      | Thumb  |  |  |  |  |
|                | Little       |                                     |                      |      | Thumb  |  |  |  |  |
|                |              |                                     | Left Hand)           |      |        |  |  |  |  |
|                | Little       | Fore                                |                      | Ring | Thumb  |  |  |  |  |