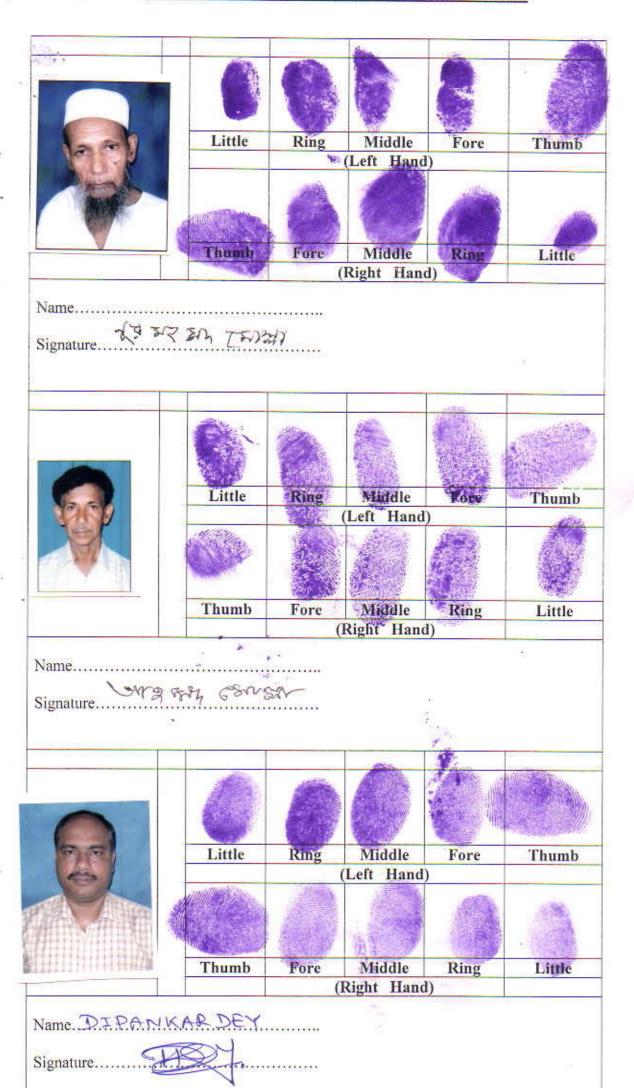

## SPECIMEN FORM FOR TEN FINGER PRINTS

| 1              | 100          |                                     | Sales Sales          | 1    | Thum   |  |  |  |  |
|----------------|--------------|-------------------------------------|----------------------|------|--------|--|--|--|--|
|                | Little       | Little Ring Middle Fore (Left Hand) |                      |      |        |  |  |  |  |
| (A   E   E   E |              |                                     |                      |      | di di  |  |  |  |  |
|                | Thumb        | Fore                                | Middle               | Ring | Little |  |  |  |  |
| - 0            | (Right Hand) |                                     |                      |      |        |  |  |  |  |
| ignature       |              | 40                                  |                      |      |        |  |  |  |  |
|                |              | 13                                  |                      |      |        |  |  |  |  |
|                | Little       | Ring                                | Middle               | Fore | Thumb  |  |  |  |  |
| S              | and section. | (Left Hand)                         |                      |      |        |  |  |  |  |
|                |              |                                     |                      |      |        |  |  |  |  |
| 12014441114411 | Thumb        | Fore                                | Middle               | Ring | Little |  |  |  |  |
| ame DIPA       |              |                                     | Right Hand           | )    |        |  |  |  |  |
| gnature.       | <b>2</b>     |                                     |                      |      |        |  |  |  |  |
| РНОТО          | Little       | Ring                                | Middle               | Fore | Thumb  |  |  |  |  |
|                | Little       |                                     | Middle<br>Left Hand) |      | Thumb  |  |  |  |  |
|                | Little       |                                     |                      |      | Thumb  |  |  |  |  |
|                |              |                                     | Left Hand)           |      |        |  |  |  |  |
|                | Little       | Fore                                |                      | Ring | Thumb  |  |  |  |  |