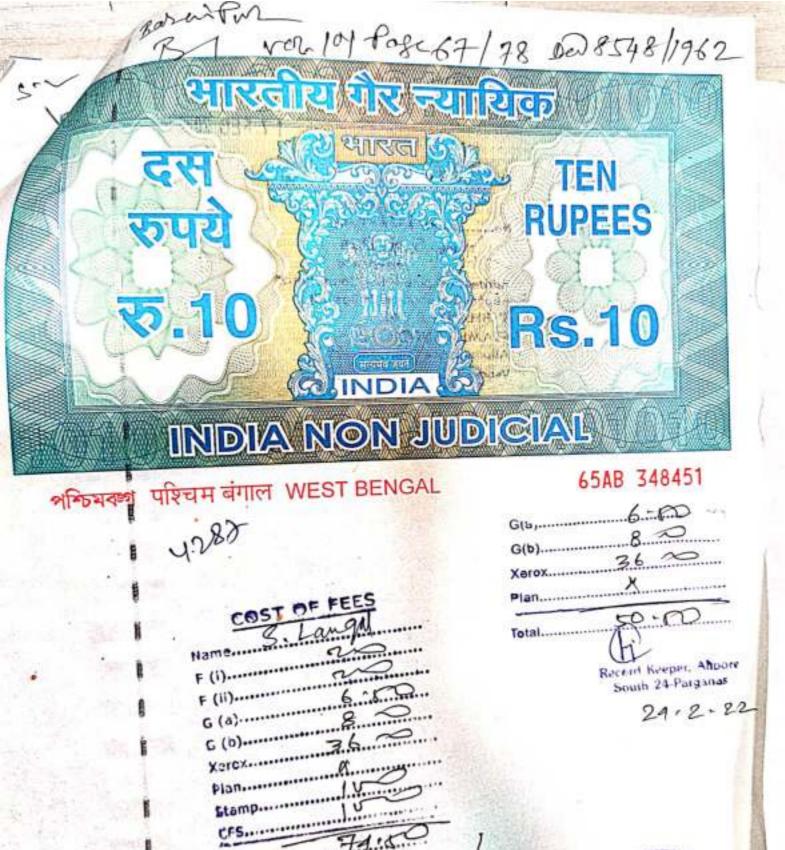

#### Certificate of Admissibility (Rule 43, W.B. Registration Rules 1962)

Admissible under rule 21 of West Bengal Registration Rule, 1962 duly stamped under schedule 1A, Article number: 23,4 of Indian Stamp Act 1899, also under section 5 of West Bengal Land Reforms Act, 1955; Court fee stamp paid Rs.10/-

## Certificate of Market Value (WB PUVI rules of 2001)

Certified that the market value of this property which is the subject matter of the deed has been assessed at Rs.-1470150/-

Certified that the required stamp duty of this document is Rs.- 88219 /- and the Stamp duty paid as: Impresive Rs.- 50/-

## Deficit stamp duty

Deficit stamp duty Rs. 88400/- is paid, by the draft number 670611, Draft Date 21/04/2011, Bank Name State Bank of India, GOKHALE ROAD, received on 21/04/2011