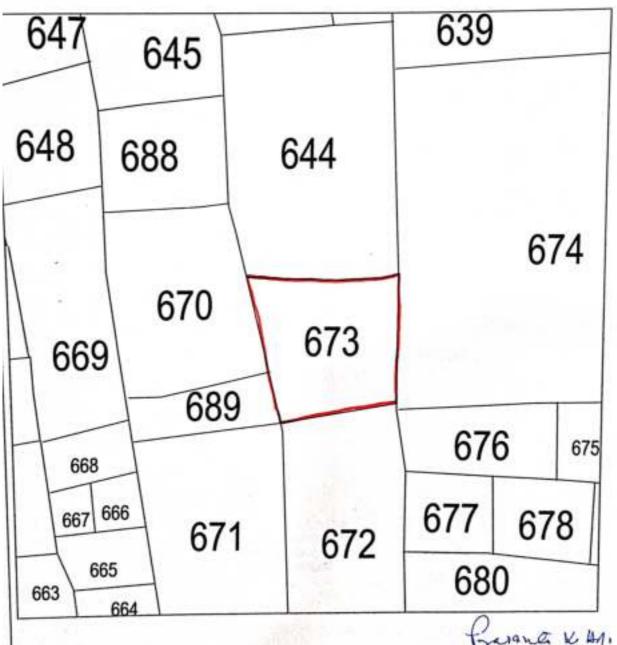

## THE SCHEDULE ABOVE REFERRED TO:

RS and

All That the piece and parcel of the entire land comprised in L.R Dag No.673 containing an area of 27 decimal situate lying at Mouza Manikpur, J.L. No. 77, P.S. Sonarpur, Touzi No. 412, R.S. No. 226, under L.R Khatian No. 174 under Rajpur-Sonarpur Municipality in the District of South 24-Parganas delineated in the map or plan annexed hereto and bordered in RED.

The entire Dag is butted and bounded in the following manner:-

THE NORTH

By L.R Dag No.644

ON THE EAST

By L.R Dag No.674"

ON THE SOUTH

By L.R Dag No.672

ON THE WEST

By L.R Dag No.670 (P) and 689(P)

Cintat Sch-Registrer-IV

Schoolstrar U/S 7 (2) of

Segistration Act 1900

2 0 APR 2011

IN WITNESS WHEREOF the Parties have hereunto set and subscribed their respective hands and seals the day, month and year first above written.

OUZA-MANIKPUR RS/LR DAG NO.-673 IL.NO-77 PS. SONARPUR UNDER RAJPUR-SONARPUR MUNICIPALITY, SOUTH 24 PARGANA

CONVEYED AREA MARKED IN RED

Green Field International Pvt. Ltd.

P. K. ADAK KANUNGO West Bengal Housing Boord 105, S. N. Bancijce Rd., Kei 4