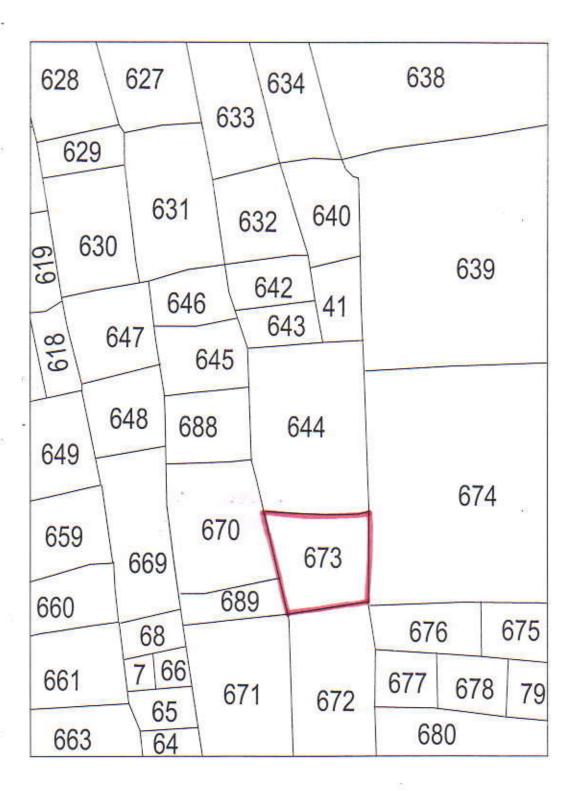

## THE SCHEDULE ABOVE REFERRED TO:

RS and

All That the piece and parcel of the entire land comprised in L.R Dag No.673 containing an area of 27 decimal situate lying at Mouza Manikpur, J.L. No. 77, P.S. Sonarpur, Touzi No. 412, R.S. No. 226, under L.R Khatian No. 174 under Rajpur-Sonarpur Municipality in the District of South 24-Parganas delineated in the map or plan annexed hereto and bordered in RED.

The entire Dag is butted and bounded in the following manner:-

THE NORTH

By L.R Dag No.644

ON THE EAST

By L.R Dag No.674"

ON THE SOUTH

By L.R Dag No.672

ON THE WEST

By L.R Dag No.670 (P) and 689(P)

Cintat Sch-Registrer-IV

Schoolstrar U/S 7 (2) of

Segistration Act 1900

2 0 APR 2011

IN WITNESS WHEREOF the Parties have hereunto set and subscribed their respective hands and seals the day, month and year first above written.