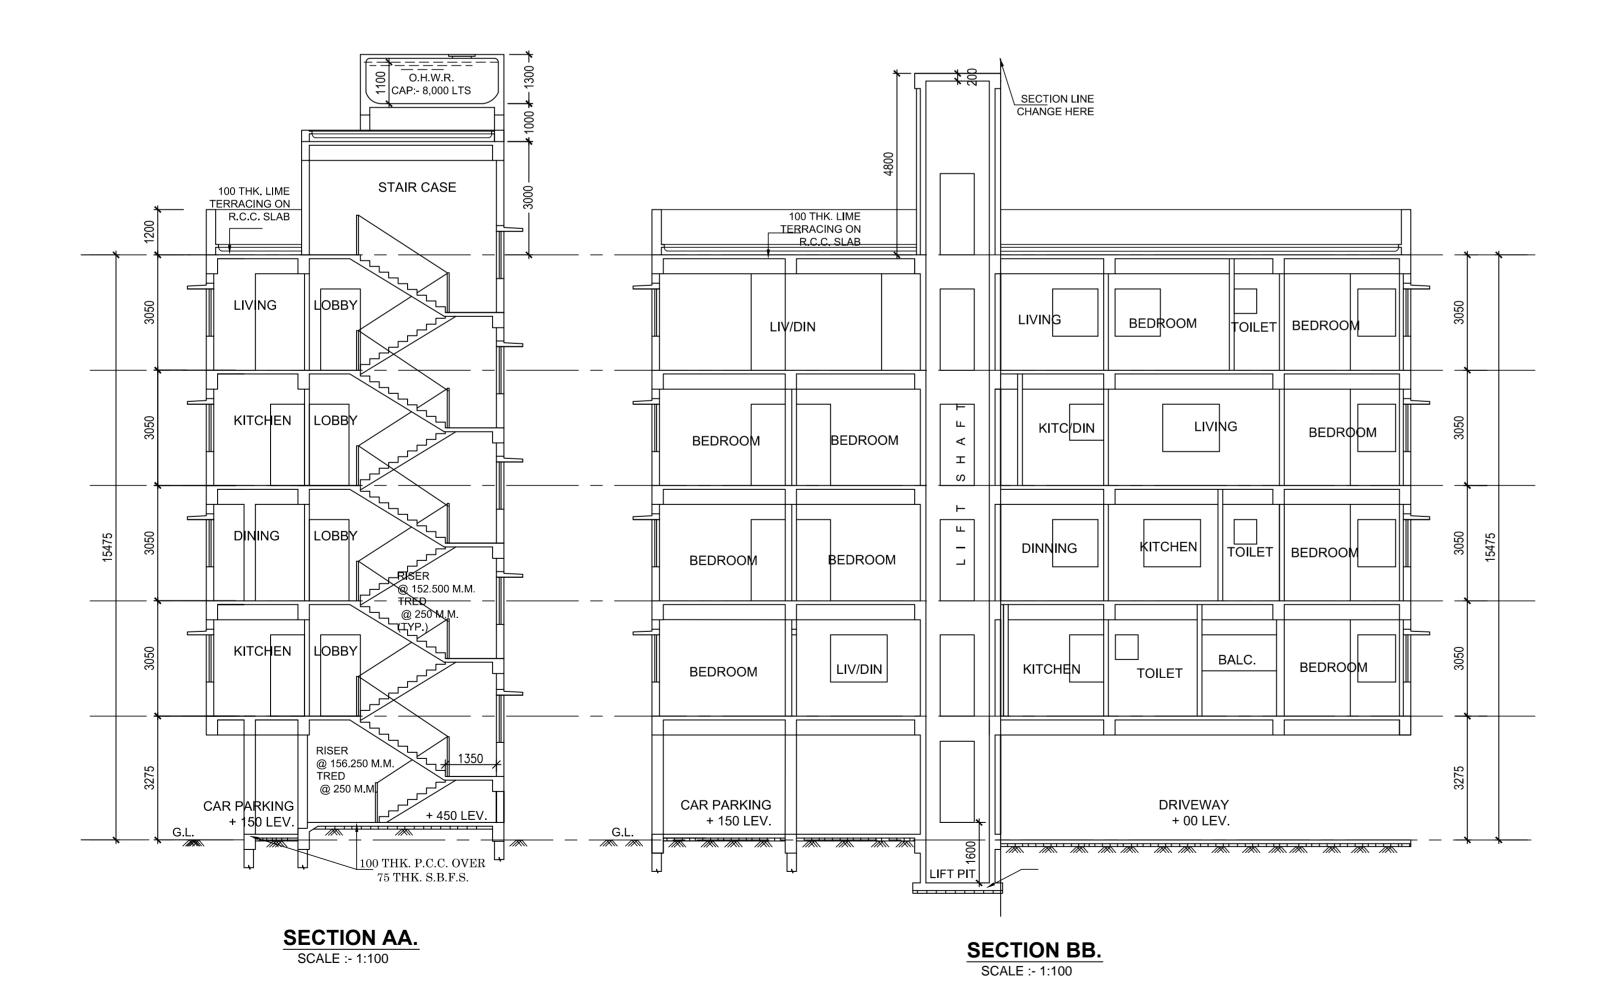

## PROJECT.

FRONT SIDE ELEVATION, SECTION-AA & BB.

PROPOSED G+IV STORIED (15.475 MTS.)HT. RESIDENTIAL BUILDING U/S 393A OF KMC ACT 1980, COMPLYING KMC BUILDING RULE 2009 (AMENDED)

AT PREMISES NO. - 8, SATISH MUKHERJEE ROAD, KOLKATA 700 026, WARD NO.-84, BOROUGH NO.- VIII, P.S - KALIGHAT