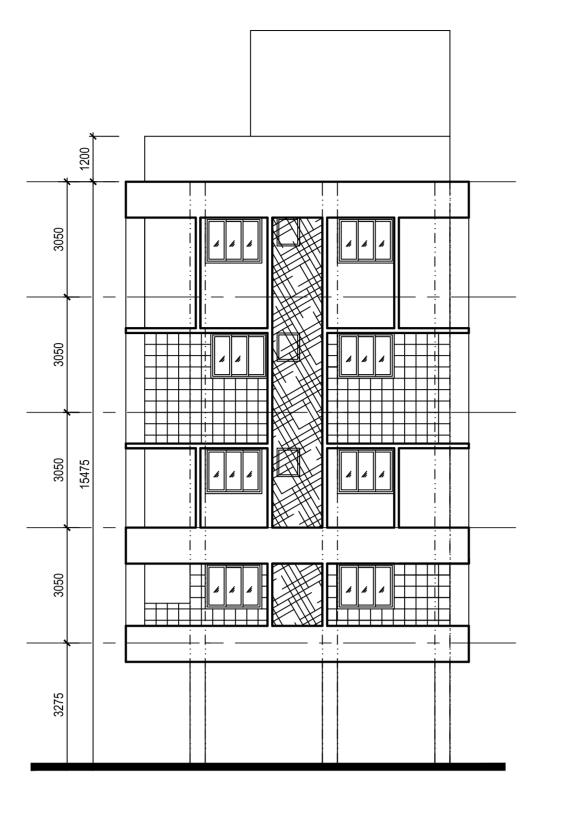

FRONT SIDE ELEVATION

SCALE :- 1:100

## PROJECT.

FRONT SIDE ELEVATION, SECTION-AA & BB.

PROPOSED G+IV STORIED (15.475 MTS.)HT. RESIDENTIAL BUILDING U/S 393A OF KMC ACT 1980, COMPLYING KMC BUILDING RULE 2009 (AMENDED)

AT PREMISES NO. - 8, SATISH MUKHERJEE ROAD, KOLKATA 700 026, WARD NO.-84, BOROUGH NO.- VIII, P.S - KALIGHAT