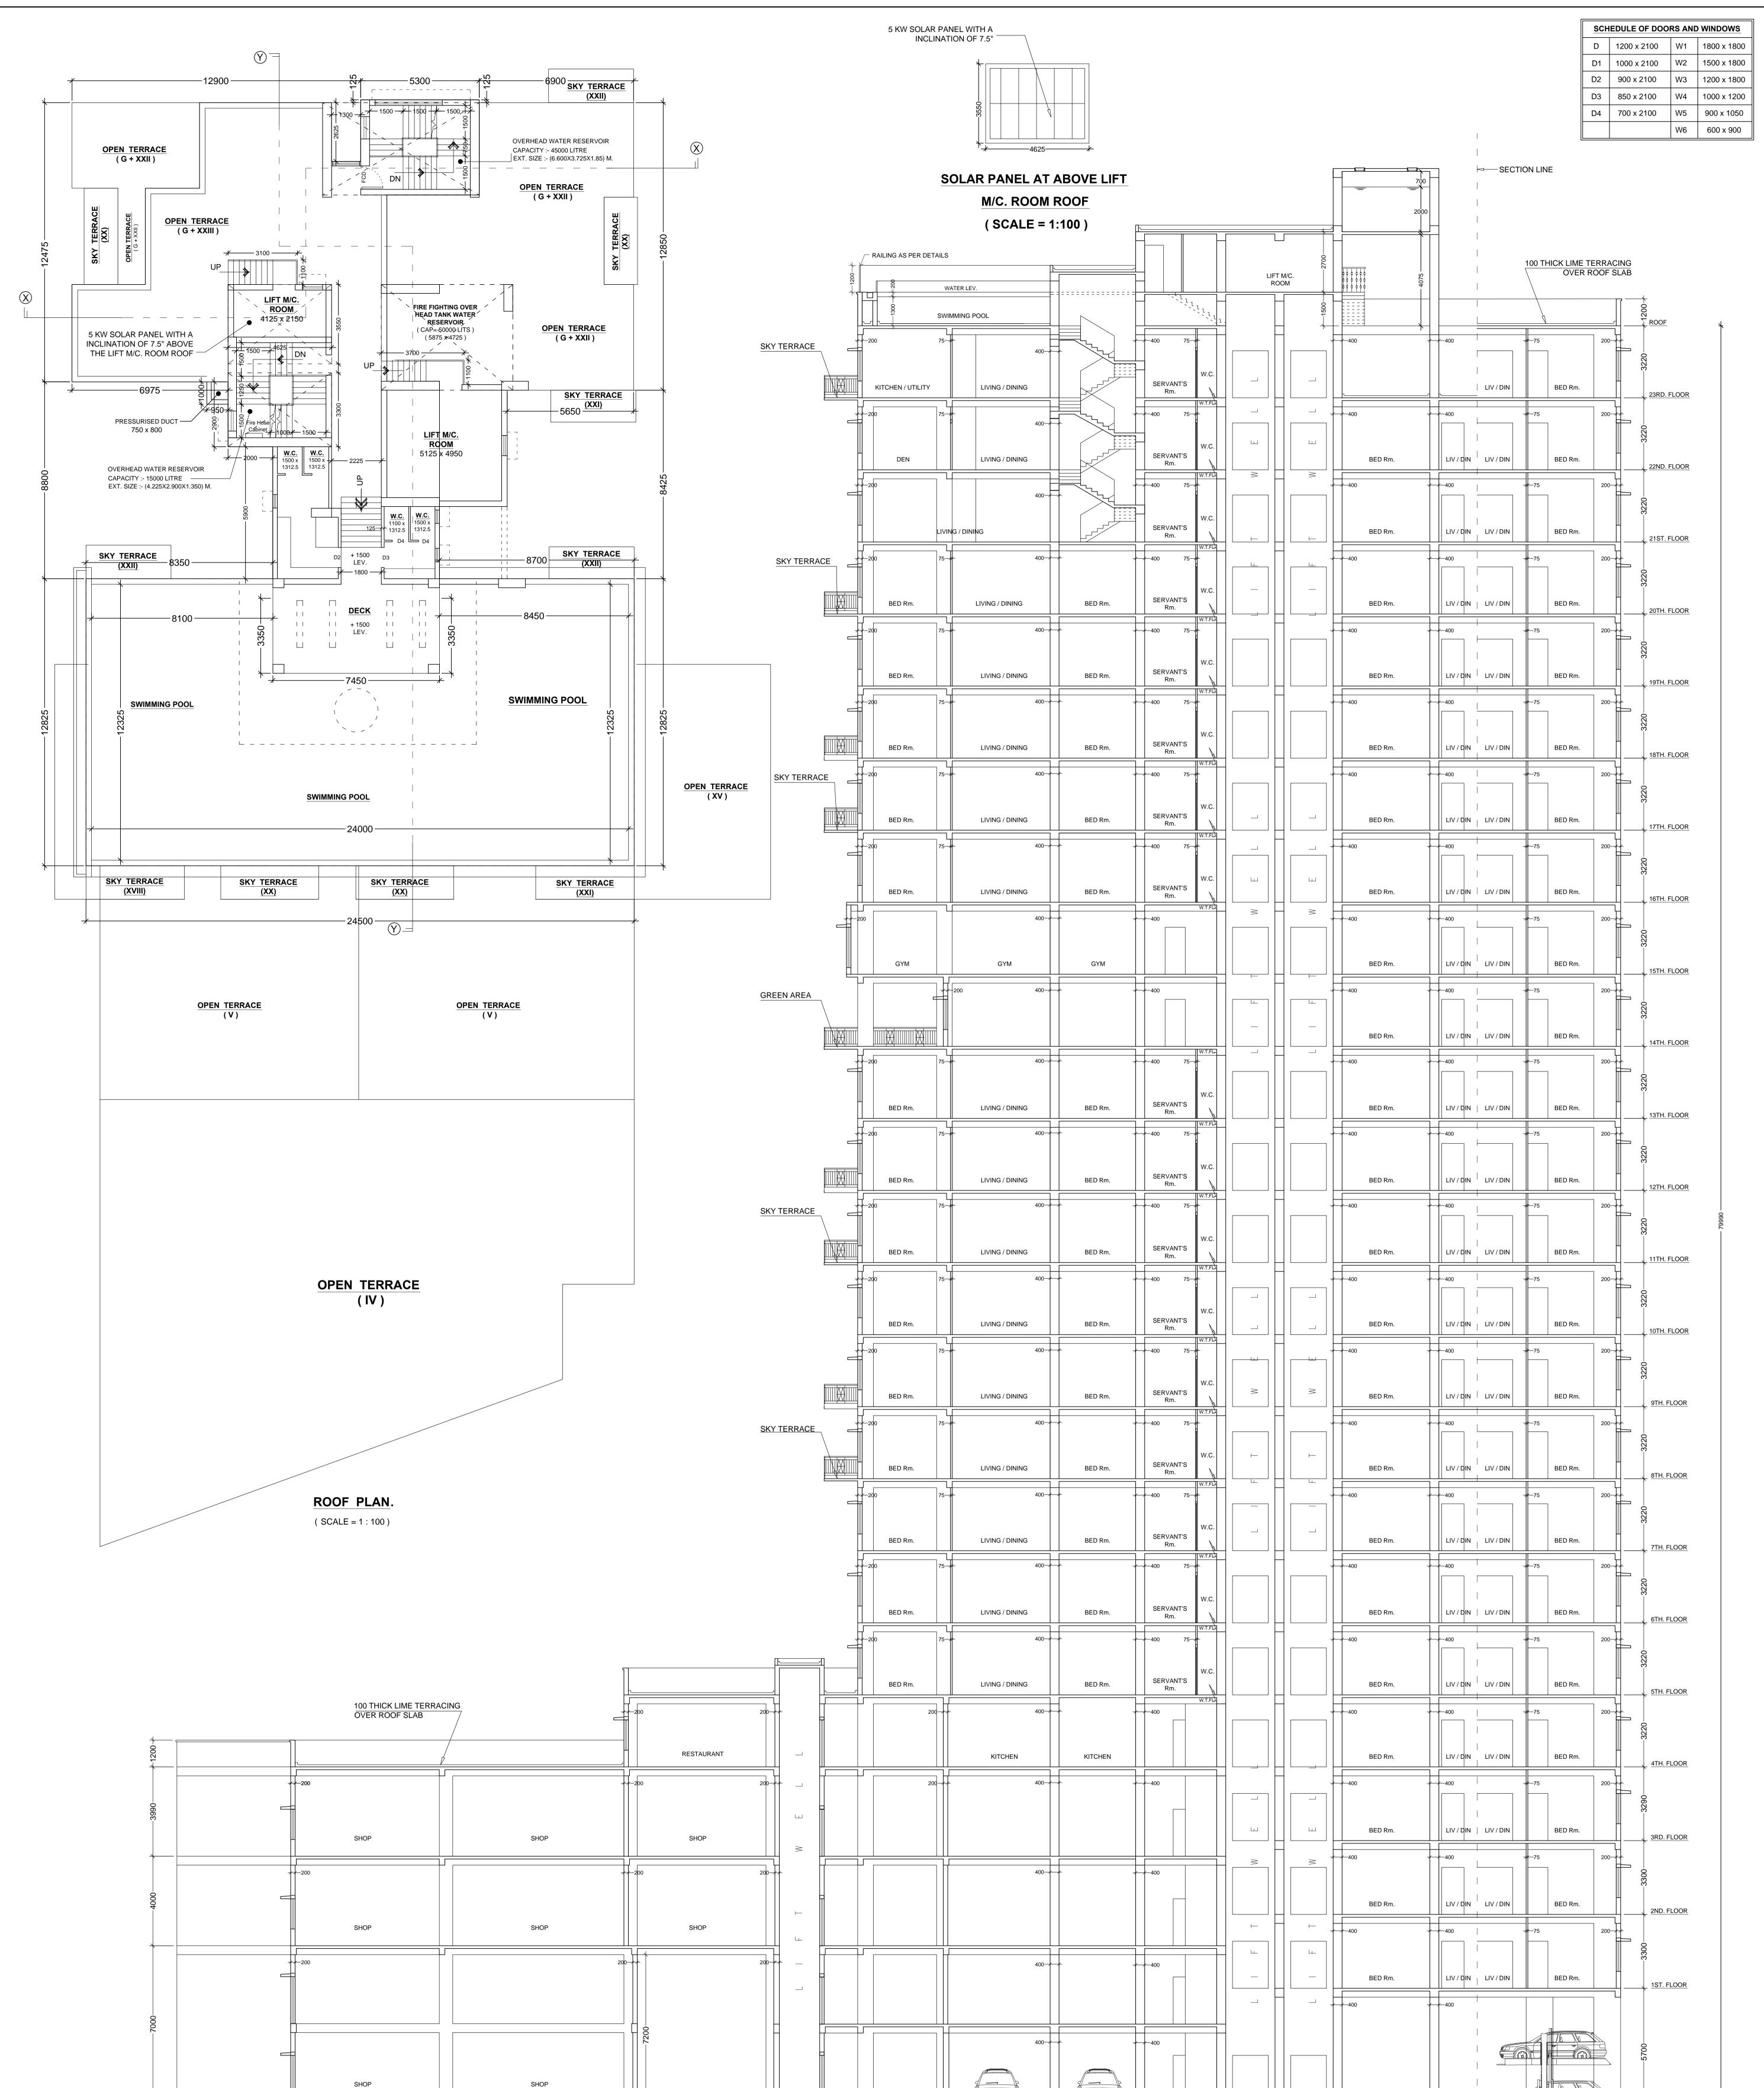

| B.P. NO 2024070076 DATE - 03.09.2024                                                                                                                                                                                                                                                                                                                                                               | SHOP<br>+ 600 LEV.                                                                                                                                                                                                                                                                                     | SHOP<br>+ 600 LEV.                                                                                                                                                                                                         | 5.750 M. WIDE DRIVE WAY                                                                                                                                                                                                                                                                                                                                                                               |                                                                                                                                                                                                                                                                            | CAR PARKING<br>CAR PARKING |                            |                                                                                          | 25 Thk. A.S.F. OVER 75 Thk.<br>P.C.C. OVER S.B.F.S.                                                                                                                                                                                                                                                                                      |
|----------------------------------------------------------------------------------------------------------------------------------------------------------------------------------------------------------------------------------------------------------------------------------------------------------------------------------------------------------------------------------------------------|--------------------------------------------------------------------------------------------------------------------------------------------------------------------------------------------------------------------------------------------------------------------------------------------------------|----------------------------------------------------------------------------------------------------------------------------------------------------------------------------------------------------------------------------|-------------------------------------------------------------------------------------------------------------------------------------------------------------------------------------------------------------------------------------------------------------------------------------------------------------------------------------------------------------------------------------------------------|----------------------------------------------------------------------------------------------------------------------------------------------------------------------------------------------------------------------------------------------------------------------------|----------------------------|----------------------------|------------------------------------------------------------------------------------------|------------------------------------------------------------------------------------------------------------------------------------------------------------------------------------------------------------------------------------------------------------------------------------------------------------------------------------------|
|                                                                                                                                                                                                                                                                                                                                                                                                    |                                                                                                                                                                                                                                                                                                        |                                                                                                                                                                                                                            |                                                                                                                                                                                                                                                                                                                                                                                                       |                                                                                                                                                                                                                                                                            | <u>SECTION = Y - Y.</u>    |                            |                                                                                          |                                                                                                                                                                                                                                                                                                                                          |
| SIGNATURE OF A.E                                                                                                                                                                                                                                                                                                                                                                                   | SIGNATURE OF E.E                                                                                                                                                                                                                                                                                       | цат                                                                                                                                                                                                                        |                                                                                                                                                                                                                                                                                                                                                                                                       |                                                                                                                                                                                                                                                                            |                            |                            |                                                                                          | PROPOSED GROUND + TWENTY-THREE ( G + XXIII ) STORIED ( Height                                                                                                                                                                                                                                                                            |
| <ol> <li>ALL DIMENSIONS ARE IN MM.</li> <li>THE HEIGHT OF THE BUILDING IS 62.100 m.</li> <li>THE BUILDING IS R.C.C. FRAME STRUCTURE.</li> <li>ALL OUTER WALL ARE 250 / 200 mm. THICK.</li> <li>ALL INTERNAL WALL ARE 75 / 125 mm. THICK.</li> <li>GRADE OF CONCRETE IS M20.</li> <li>GRADE OF STEEL IS Fe - 415.</li> <li>100 THICK LIME TERRACING OVER 100 THICK R.C.C.<br/>ROOF SLAB.</li> </ol> | I SHALL ENGAGE L.B.S. & E.S.E DURING CONSTRUC<br>L.B.S. & E.S.E DURING CONSTRUCTION OF THE BUIL<br>WILL NOT BE RESPONSIBLE FOR STRUCTURAL<br>STRUCTURES. IF ANY SUBMITTED DOCUMENTS ARE<br>WILL REVOKE THE SANCTION PLAN. THE CONSTRUC<br>WILL BE UNDERTAKEN UNDER THE GUIDANCE OF<br>FOUNDATION WORK. | TION. I SHALL FOLLOW THE INSTRUCTIONS OF<br>DING ( AS PER B. S. PLAN ). K.M.C. AUTHORITY<br>STABILITY OF THE BUILDING & ADJOINING<br>EA FOUND TO BE FAKE, THE K.M.C. AUTHORITY<br>CTION OF WATER RESERVOIR AND SEPTIC TANK | I CERTIFIED WITH FULL RESPONSIBILITY THAT T<br>PROVISION OF K.M.C. BUILDING RULES 2009 AS<br>CONDITION INCLUDING WIDTH OF THE ABUTTIN<br>WHICH HAS BEEN MEASURED AND VERFIED BY<br>FILLED UP TANK. THE LAND IS DEMARCATED BY E<br>THE CONSTRUCTION OF SEMI UNDERGROUND<br>WILL BE COMPLETED BEFORE STARTING OF E<br>STRUCTURE SHOULD BE DEMOLISHED BEFORE<br>WHICH IS OCCUPIED BY THE OWNER AND THERE | AMENDED FROM TIME TO TIME AND THE SITE<br>G ROAD 9.550 M. CONFORMS WITH THE PLAN.<br>ME. IT IS A BUILDABLE SITE NOT A TANK OR<br>BOUNDARY WALL.<br>WATER TANK / RESERVOIR AND SEPTIC TANK<br>BUILDING FOUNDATION WORK. THE EXISTING<br>E COMMENCEMENT OF THE CONSTRUCTION, |                            | CONSIDERING ALL THE POSSIE | ION AND SUPER STRUCTURE OF THE<br>BLE LOADS INCLUDING SEISMIC LOAD<br>LE IN ALL RESPECT. | the Building is 79.990 m. ) RESIDENTIAL BUILDING UNDER SECTION 393A<br>K.M.C. Building ACT 1980 & K.M.C. Building Rules 2009,READ WITH RULE 69A(1c)<br>PRE. No 113/C, MATHESWATALA ROAD. P. S TANGRA. KOLKAT<br>700 046. WARD NO 66. BROUGH - VII. UNDER THE KOLKATA MUNICIF<br>CORPORATION.<br>*** DETAILS OF ARCHITECTURAL DRAWING *** |
| 9. 12 MM. THICK PLASTER TO ALL INTERNAL WALL WITH                                                                                                                                                                                                                                                                                                                                                  |                                                                                                                                                                                                                                                                                                        |                                                                                                                                                                                                                            |                                                                                                                                                                                                                                                                                                                                                                                                       |                                                                                                                                                                                                                                                                            |                            |                            |                                                                                          | N * <u>SCALE</u> * W - 55                                                                                                                                                                                                                                                                                                                |