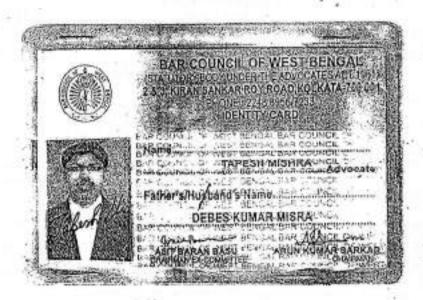

#### intifier Details:

| Name                                                                                                                                                        | Photo      | Finger Print | Signature    |
|-------------------------------------------------------------------------------------------------------------------------------------------------------------|------------|--------------|--------------|
| ### Tapes h Mishra  Son of Mr □ K Misra  High Court, Calcutta, P.O:- GPO, P.S:-  Hare Street, Kolkata, District:-Kolkata, West  Bengal, India. PIN - 700001 |            |              | Tapoh Weshra |
|                                                                                                                                                             | 01/10/2019 | 01/10/2019   | 01/10/2019   |

Indetified by Mr Tapesh Mishra, , , Son of Mr D K Misra, High Court, Calcutta, P.O: GPO, Thana: Hare Street, , City/Town: KOLKATA, Kolkata, WEST BENGAL, India, PIN - 700001, by caste Hindu, by profession Advocate