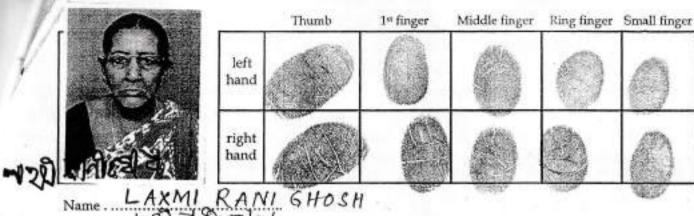

Name LAXMI RANI GHOSH Signature 120 3800 2

Name SATKEN GHOSH Signature South GhoSh

|   |               | Thumb | 1st finger | Middle finger | Ring finger | Small<br>fnger |
|---|---------------|-------|------------|---------------|-------------|----------------|
|   | left<br>hand  | 議     | 1          |               | ( <b></b> ) |                |
| ċ | right<br>hand |       | 6          | 6             | 6           |                |

#### onor Details:

| No | Name,Address,Photo,Finger                                                                                                                                                                                 | print and Signatu | re           |               |
|----|-----------------------------------------------------------------------------------------------------------------------------------------------------------------------------------------------------------|-------------------|--------------|---------------|
| 1  | Name                                                                                                                                                                                                      | Photo             | Finger Print | Signature     |
|    | Mrs Laxmi Rani Ghosh<br>(Presentant )<br>Wife of Late Sukumar<br>Ghosh<br>Executed by: Self, Date of<br>Execution: 01/10/2019<br>, Admitted by: Self, Date of<br>Admission: 01/10/2019 ,Place<br>: Office |                   |              | শক্ষ্য প্রধান |
|    |                                                                                                                                                                                                           | 01/10/2019        | 01/10/2019   | 01/10/2019    |