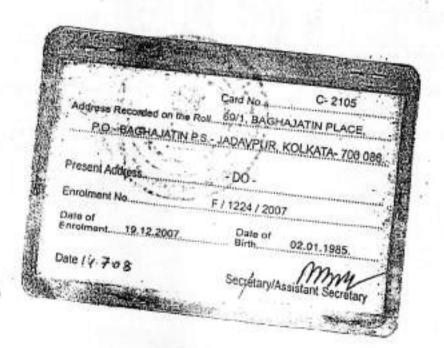

#### intifier Details:

| Name                                                                                                                                                        | Photo      | Finger Print | Signature    |
|-------------------------------------------------------------------------------------------------------------------------------------------------------------|------------|--------------|--------------|
| ### Tapes h Mishra  Son of Mr □ K Misra  High Court, Calcutta, P.O:- GPO, P.S:-  Hare Street, Kolkata, District:-Kolkata, West  Bengal, India. PIN - 700001 |            |              | Tapoh Weshra |
|                                                                                                                                                             | 01/10/2019 | 01/10/2019   | 01/10/2019   |

Indetified by Mr Tapesh Mishra, , , Son of Mr D K Misra, High Court, Calcutta, P.O: GPO, Thana: Hare Street, , City/Town: KOLKATA, Kolkata, WEST BENGAL, India, PIN - 700001, by caste Hindu, by profession Advocate