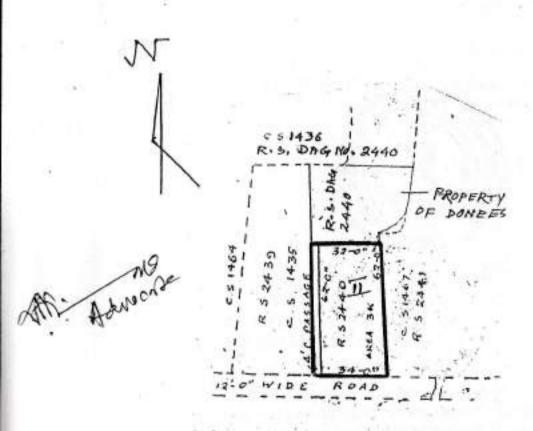

measuring total built up area of 1722 (One Thousand Seven hundred Twenty two) Sq.ft. within the jurisdiction of The Kolkata Municipal Corporation, Ward No. 106, known as K.M.C. Premises No.25, Purbachal Main Road, and the entire property also known as postal address 9, Bidhan Lane, Purbachal, P.O. Haltu, presently P.S. Garfa, (formerly P.S. Kasba) Kolkata – 700 078, District – South 24-Parganas as shown in the annexed plan.

#### SCHEDULE ABOVE REFERRED TO

ALL THAT piece and parcel of the land measuring an area of 3 (Three) Cottahs 0 (Zero) Chittack 0 (Zero) Sq.ft. more or less together with a two storied pucca old building standing thereon of which Ground floor built up area measuring 861 (Eight hundred and Sixty one) Sq.ft. and existing First Floor built up area measuring 861 (Eight hundred and Sixty one) Sq.ft. totaling built up area of 1722 (One Thousand Seven hundred and Twenty two) Sq.ft. having cemented flooring erected in the year 1987 as per sanctioned building plan vide B.S. Plan No. 1167 of 1986-1987 dated 21.09.1987 lying and situated within Mouza - Garfa, J.L. No.19, R.S. No.2, Touzi No.155, comprising in C.S. Dag No. 1435, under C.S. Khatian No. 857 and 829, corresponding to R.S. Dag No.2440, under RS. Khatian No.1541 and 1542, District :- South 24-Parganas, within the jurisdiction of The Kolkata Municipal Corporation, Ward No. 106, known as K.M.C. Premises No.25, Purbachal Main Road, Assessee No.31-106-16-0025-9 and the entire property is also known as Postal Address 9, Bidhan Lane, Purbachal, P.O. Haltu, presently P.S. Garía, (formerly P.S. Kasba) Kolkata - 700 078, District - South 24- Parganas and the entire donated property is shown in the annexed Plan by 'RED' border line the entire property is butted and bounded by:

ON THE SOUTH

12'-0" wide Road;

ON THEMORTH

Property of Sri Satyen Ghosh and Sri Prabhat Ghosh ie.

Donees ;

ON THE EAST

Property of Roy Chowdhury;

ON THE WEST

Property of Sukumar Ghosh.

Ashirbad Reality Pvt.Ltd

T.

GIFTED PLAN OF ENTIRE PREMISES NO.25, PURBACHAL MAIN ROAD, SITUATED IN MOUZA- GARFA, J.L. NO. 19, COMPRISING IN R.S. DAG NO.2440, UNDER R.S. KHATIAN NO.1541 AND 1542, P.S. GARFA, KOLKATA- 700 078, WITHIN WARD NO.106.

> ENTIRE DONATED LAND AREA: 3 COTTAHS ENTIRE DONATED TWO STORIED BUILDING MEASURING TOTAL BUILT UP AREA OF 1722 SQ.FT. (GROUND FLOOR 861 SQ.FT. & FIRST FLOOR 861 SQ.FT.) ENTIRE PROPERTY SHOWN IN RED BORDER LINE.