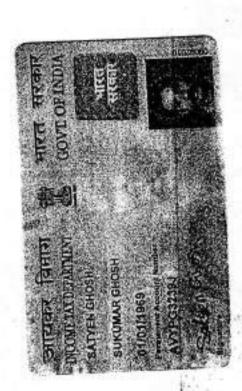

MN160243869DF

আপনার আধার সংখ্যা/ Your Aadhaar No. :

5460 1702 8873

আধার - সাধারণ মানুষের অধিকার

THE STATE OF INDIA

মতোৰ ঘোৰ Salyen Ghosh দিতা : সুকুমার ঘোৰ Father : SUKUMAR GHOSH করা সাল / Year of Bith : 1969 পুল্ব / Male

#### AND

(1) SRI SATYEN GHOSH, (PAN – AVYPG3239J), (Aadhaar No. 5460 1702 8873), (Mob No. 8981356733), son of Late Sukumar Ghosh, by faith – Hindu, by Occupation – Business, by Nationality – Indian, residing at 9/1, Bidhan Lane, Purbachal, P.O. Haltu, presently P.S. Garfa, (formerly P.S. Kasba) Kolkata – 700 078, District – South 24-Parganas and (2) SRI PRABHAT GHOSH, (PAN – CQGPG6555E), (Aadhaar No. 5278 2497 8429), (Mob No. 9007127703), son of Late Sukumar Ghosh, by faith – Hindu, by Occupation – Business, by Nationality – Indian, residing at 9/1, Bidhan Lane, Purbachal, P.O. Haltu, presently P.S. Garfa, (formerly P.S. Kasba) Kolkata – 700 078, District – South 24-Parganas, hereinafter jointly called and referred to as the 'DONEES' (which expression shall unless excluded by or repugnant to the context be deemed to mean and include their heir/heirs, executor/executors, administrator/ administrators, legal representative/representatives and assign/assigns) of the SECOND PART.