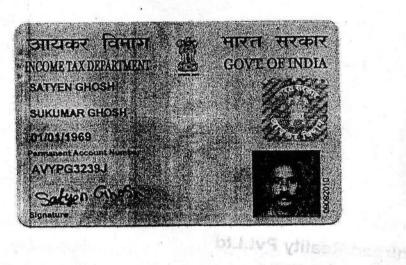

Director

9 dentitied by
Sahali Bhosh
Wo Krishamu Bhosh
1/1 V.K. Dulla Road,
P. O + P.S - DUM DUM.
Kol- 700028.
Housewife.

18 JUL 5050

Potoerid

SRI SATYEN GHOSH, (PAN - AVYPG3239J), (Aadhaar No. 546017Q28873), (Mob No. 8981356733), son of Late Sukumar Ghosh, by faith - Hindu, by Occupation - Business, by Nationality - Indian, residing at 9/1, Bidhan Lane, Purbachal, P.O. Haltu, presently P.S. Garfa, (formerly P.S. Kasba) Kolkata - 700 078, District - South 24- Parganas hereinafter called and referred to as 'DONOR' (which expression shall unless excluded by or repugnant to the context be deemed to mean and include his respective heir/heirs, executor/ executors, administrator/administrators, legal representative/ representatives and assign/assigns) of the FIRST PART

Mo

SRI SATYEN GHOSH, (PAN - AVYPG3239J), (Aadhaar No. 546017Q28873), (Mob No. 8981356733), son of Late Sukumar Ghosh, by faith - Hindu, by Occupation - Business, by Nationality - Indian, residing at 9/1, Bidhan Lane, Purbachal, P.O. Haltu, presently P.S. Garfa, (formerly P.S. Kasba) Kolkata - 700 078, District - South 24- Parganas hereinafter called and referred to as 'DONOR' (which expression shall unless excluded by or repugnant to the context be deemed to mean and include his respective heir/heirs, executor/ executors, administrator/administrators, legal representative/ representatives and assign/assigns) of the FIRST PART