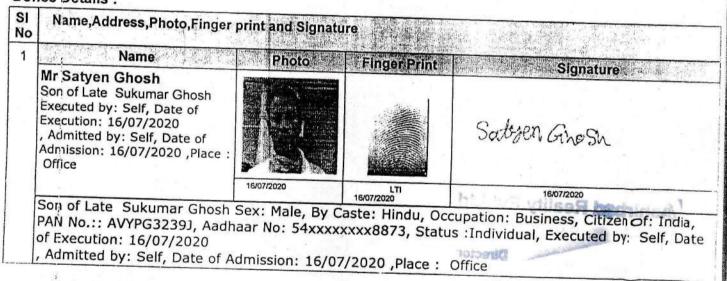

2

AND

SRI SATYEN GHOSH, (PAN – AVYPG3239J), (Aadhaar No. 546017028873), (Mob No. 8981356733), son of Late Sukumar Ghosh, by faith – Hindu, by Occupation – Business, by Nationality – Indian, residing at 9/1, Bidhan Lane, Purbachal, P.O. Haltu, presently P.S. Garfa, (formerly P.S. Kasba) Kolkata – 700 078, District – South 24- Parganas hereinafter called and referred to as DONEE (which expression shall excluded by or repugnant to the context be deemed to include his legal heirs, executors, administrators, successors, representatives and assigns) of the SECOND PART

### Donor Details :

| h <b>osh</b><br>ukumar                                   | Photo                                  | Finger Print                                                    | Signature         |
|----------------------------------------------------------|----------------------------------------|-----------------------------------------------------------------|-------------------|
| elf, Date of<br>7/2020<br>Self, Date of<br>7/2020 ,Place |                                        |                                                                 | 的的学               |
|                                                          |                                        | LTI<br>16/07/2020                                               | 16/07/2020        |
| 1                                                        | ne, Purbachal, P.C<br>0078 Sex: Male F | ne, Purbachal, P.O:- Haltu, P.S<br>0078 Sex: Male By Casto: His | 15/07/2020 ,Place |