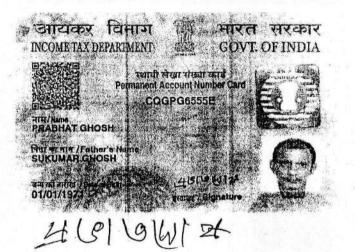

Sahali Ghach W/O Krichen Ghoch 31/1 U.K. Duila Kond P.O. t.P.S - DUMDUM Kol - 700028. House wife in mental parts SRI PRABHAT GHOSH, (PAN - CQGPG6555E), (Aadhaar No. 527824978429), (Mob No. 9007127703), son of Late Sukumar Ghosh, by faith - Hindu, by Occupation - Business, by Nationality - Indian, residing at 9/1, Bidhan Lane, Purbachal, P.O. Haltu, presently P.S. Garfa, (formerly P.S. Kasba) Kolkata - 700 078, District - South 24- Parganas, hereinafter called and referred to as 'DONOR' (which expression shall unless excluded by or repugnant to the context be deemed to mean and include his respective heir/heirs, executor/ executors, administrator/administrators, legal representative/ representatives and assign/assigns) of the FIRST PART