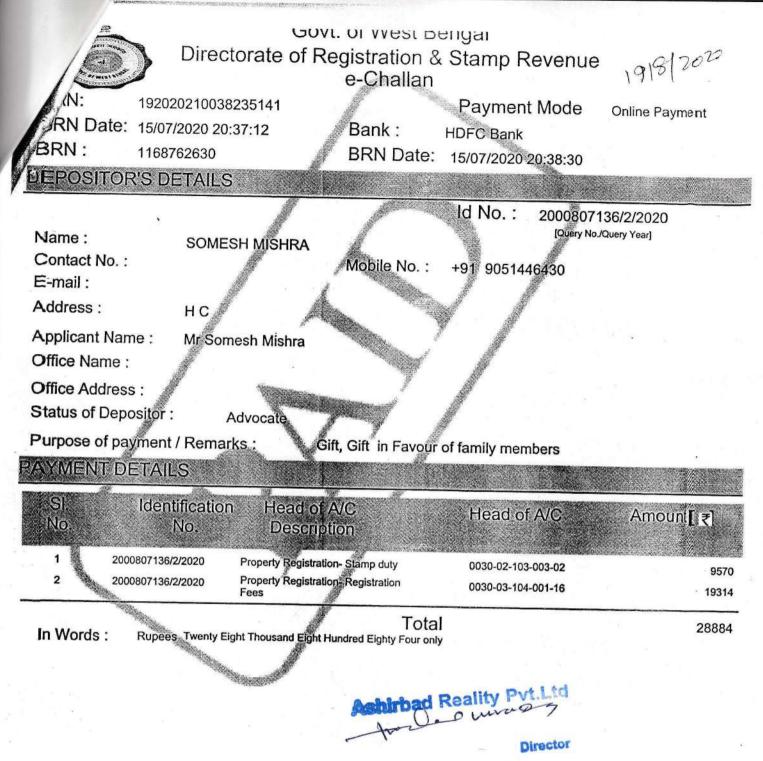

Dum Dum, , North 24-Parganas, WEST BENGAL, India, PIN - 700028, by caste Hindu, by profession House wife

Certified that required Registration Fees payable for this document is Rs 19,346/- (A(1) = Rs 19,300/-, E = Rs 14/-, H = Rs 28/-, M(b) = Rs 4/- ) and Registration Fees paid by Cash Rs 32/-, by online = Rs 19,314/-Description of Online Payment using Government Receipt Portal System (GRIPS), Finance Department, Govt. of WB

Online on 15/07/2020 8:38PM with Govt. Ref. No: 192020210038235141 on 15-07-2020, Amount Rs: 19,314/-, Bank: HDFC Bank (HDFC0000014), Ref. No. 1168762630 on 15-07-2020, Head of Account 0030-03-104-001-16 Certified that required Stamp Duty payable for this document is Rs. 9,670/- and Stamp Duty paid by Stamp Rs 100/-, by