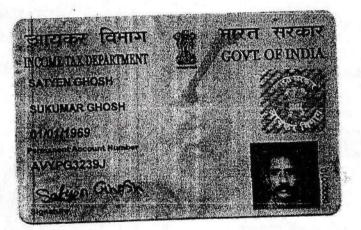

2

AND

SRI SATYEN GHOSH, (PAN – AVYPG3239J), (Aadhaar No. 546017028873), (Mob No. 8981356733), son of Late Sukumar Ghosh, by faith – Hindu, by Occupation – Business, by Nationality – Indian, residing at 9/1, Bidhan Lane, Purbachal, P.O. Haltu, presently P.S. Garfa, (formerly P.S. Kasba) Kolkata – 700 078, District – South 24- Parganas hereinafter called and referred to as DONEE (which expression shall excluded by or repugnant to the context be deemed to include his legal heirs, executors, administrators, successors, representatives and assigns) of the SECOND PART