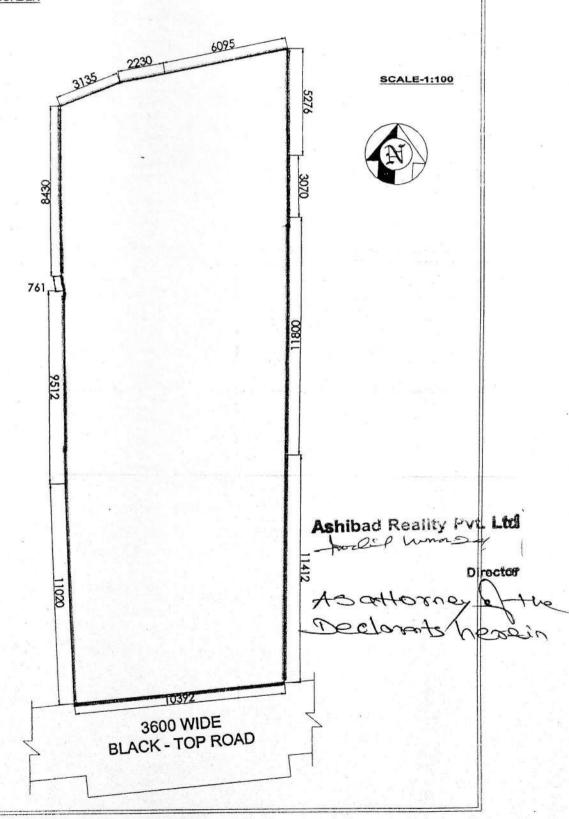

ON THE SOUTH

3600MM wide Black Top Road;

ON THE NORTH ON THE EAST

Property of others; Property of others:

ON THE WEST

Property of others.

The measurement of the four sides boundary of the land is mentioned below and the 18. said property is known as K.M.C. Premises No.25, Purbachal Main Road, P.S. Garfa, Kolkata - 700 078, within our own ownership:

ON THE NORTH

3135MM, 2230MM, 6095MM;

ON THE SOUTH

10392MM:

ON THE EAST

5276MM, 3070MM, 11800MM, 11412MM;

ON THE WEST

11020MM, 9512MM, 761MM, 8430MM.

- 19. That the enclosed Map/Plan is also a part of this Declaration.
- That the above statements are true to the best of our knowledge and belief. 20.

# SITE PLAN SHOWING THE BOUNDARY OF THE PLOT OF PREMISES NO. - 25, PURBACHAL MAIN ROAD, WARD NO.- 106, BOROUGH- XII, P.S. - GARFA.

TOTAL AREA OF LAND = **334.336** SQM. = 04 K - 15 CH.- 43.79 SFT. SHOWN IN RED BORDER