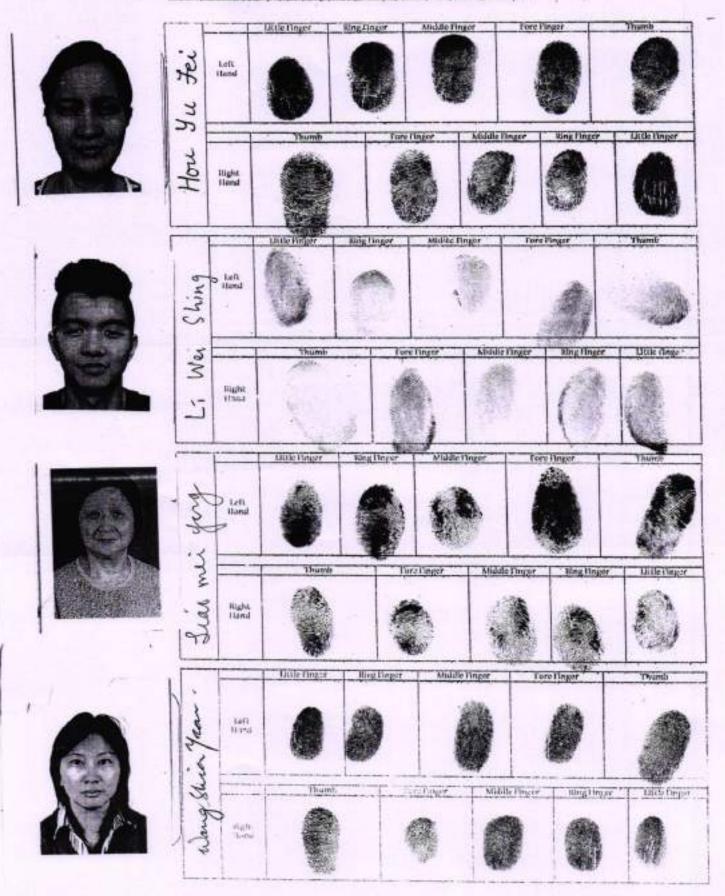

(1) LI WEI KEONG alias Kiang, son of Li Tai Yu, by religion Buddhist, by occupation : Business, residing at 113F, Matheswartalla Road, Police Station Tiljala, Kolkata 700 046 and having Income Tax Permanent Account Number ANMPL2428G; (2) LI TAI YU, son of Li Chin Cheng, by religion Buddhist, by occupation Business, residing at 119/2B, Matheswartalla Road, Police Station Tiljala, Kolkata 700 046 and having Income Tax Permanent Account Number ABBPL2623E; (3) LI TAI PAO, son of Li Chin Cheng, by religion Buddhist, by occupation business, residing at 119/2B, Matheswartalla Road, Police Station Tiljala, Kolkata- 700 046 and having Income Tax Permanent Account Number ABBPL2624D; (4) WANG SHIA YEAN, daughter of Wang Jen Hua, by religion Buddhist, by occupation business, residing at 47, South Tangra Road, Police Station Tiljala, Kolkata - 700 046 and having Income Tax Permanent Account Number AALPW3996J; (5) HOU YU FEI, daughter of Hou Miao Hua, by religion Buddhist, by occupation business, residing at 47, South Tangra Road, Police Station Tiljala, Kolkata - 700 046 and having Income Tax Permanent Account Number ABPPH9916A; (6) LI WEI LOONG, son of Li Tai Choi. by religion Buddhist, by occupation Business, residing at 113F, Matheswartalla Road, Police Station Tiljala, Kolkata - 700 046 and having Income Tax Permanent Account Number ANMPL2429H; (7) CHIU TING LING, daughter of Chiu Charg Chin, by religion Buddhist. by occupation business, residing at 92A, Matheswartalla Road, Police Station Tiljala, Kolkata - 700 046 and having Income Tax Permanent Account Number ADRPC1749A; (8) LI TAI CHOI, son of Li Chin Cheng, by religion Buddhist, by occupation business, residing at 119/2B, Matheswartalla Road, Police Station Tiljala, Kolkata - 700 046 and having Income Tax Permanent Account Number AAWPL9832F; (9) LIAO MEI YING, daughter of Late Liao Hsi Jui, by religion Buddhist, by occupation business, residing at 47, Matheswartalla Road (formerly South Tangra Road), Police Station Tiljala, Kolkata-700 046 and having Income Tax Permanent Account

Number ABLPL2585P and (10) **LI WEI SHING**, son of Li Tai Pao, by religion Buddhist, by occupation Student, residing at 47, Matheswartalla Road (formerly South Tangra Road), Police Station Tiljala, Kolkata-700 046 and having Income Tax Permanent Account Number ASNPL5637R, all the aforesaid hereinafter collectively referred to as the "**OWNERS/PRINCIPALS**" (which expression shall, unless excluded by or repugnant to the subject or context, be deemed to mean and include their respective heirs, executors, successors, administrators, legal representatives and assigns)