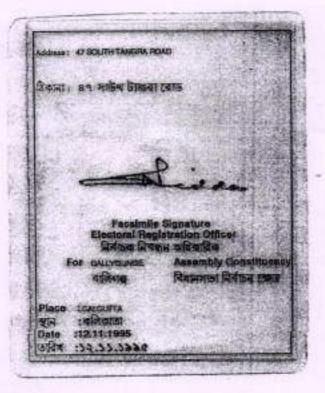

3

3.1.3

LiTalas.

Address : 47 SOUTH TANGRA ROAD ঠিকানা : ৪৭ সাউথ ট্যাঙরা বেন্ড 0 Facsimile Signature Electoral Registration Officer নিৰ্বাচক নিৰন্ধন অনিকাৱিক Assembly Constituency FOR BALLYGUNGE বিধানসভা নির্বাচন ক্ষেত্র বলিগত Place : CALCUTTA স্থান :কলিকাতা Date :12.11.1995 তারিশ :১২.১১.১৯৯৫