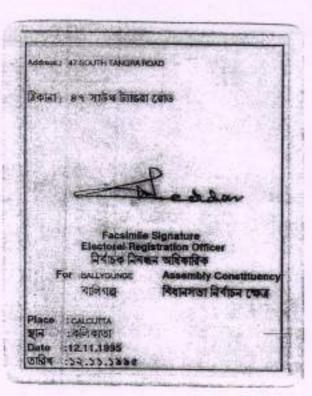

Address : 47 SOUTH TANSPA ROAD ঠিকানা: ৪৭ সাউথ ট্যাঙরা রোড G22 Facsimile Signature Electoral Registration Officer নির্বাচক নিবন্ধন অধিকারিক Assembly Constituency For BALLYGUNGE বিধানসভা নির্বাচন ক্ষেত্র বলিগঞ . <sup>4</sup> Place : CALDUITA স্থান : কলিকাতা Date :12.11.1995 তারিখ : ১২.১১.১৯৯৫