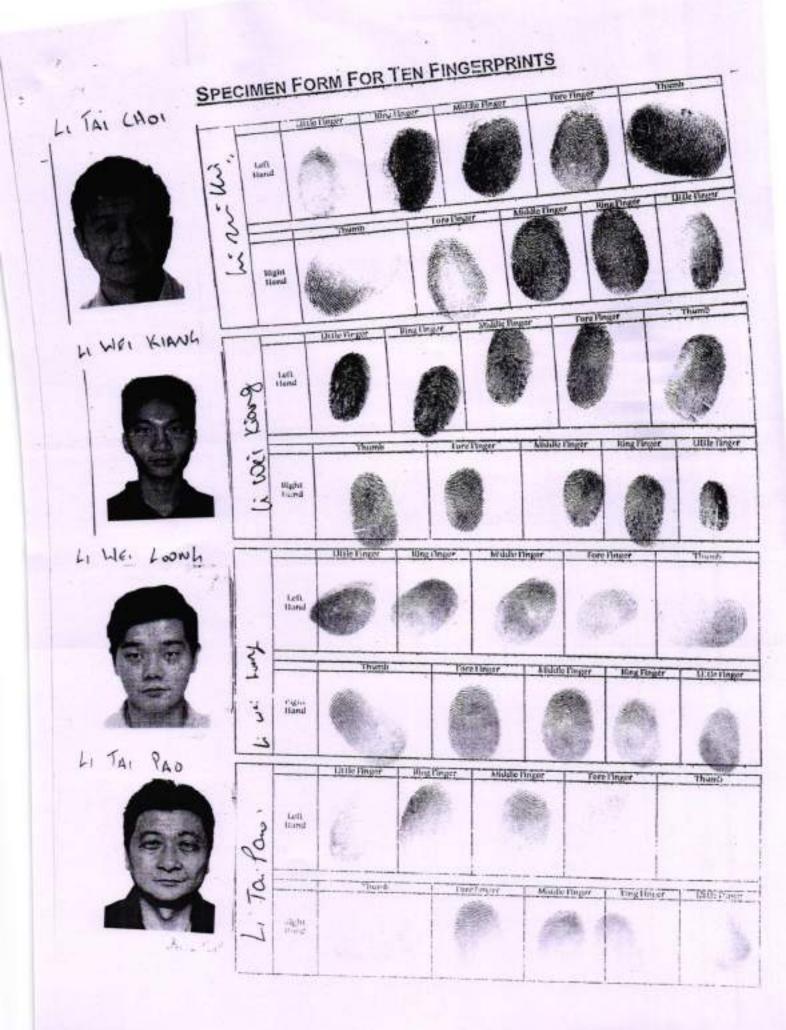

(1) LI WEI KEONG alias Kiang, son of Li Tai Yu, by religion Buddhist, by occupation : Business, residing at 113F, Matheswartalla Road, Police Station Tiljala, Kolkata 700 046 and having Income Tax Permanent Account Number ANMPL2428G; (2) LI TAI YU, son of Li Chin Cheng, by religion Buddhist, by occupation Business, residing at 119/2B, Matheswartalla Road, Police Station Tiljala, Kolkata 700 046 and having Income Tax Permanent Account Number ABBPL2623E; (3) LI TAI PAO, son of Li Chin Cheng, by religion Buddhist, by occupation business, residing at 119/2B, Matheswartalla Road, Police Station Tiljala, Kolkata- 700 046 and having Income Tax Permanent Account Number ABBPL2624D; (4) WANG SHIA YEAN, daughter of Wang Jen Hua, by religion Buddhist, by occupation business, residing at 47, South Tangra Road, Police Station Tiljala, Kolkata - 700 046 and having Income Tax Permanent Account Number AALPW3996J; (5) HOU YU FEI, daughter of Hou Miao Hua, by religion Buddhist, by occupation business, residing at 47, South Tangra Road, Police Station Tiljala, Kolkata - 700 046 and having Income Tax Permanent Account Number ABPPH9916A; (6) LI WEI LOONG, son of Li Tai Choi. by religion Buddhist, by occupation Business, residing at 113F, Matheswartalla Road, Police Station Tiljala, Kolkata - 700 046 and having Income Tax Permanent Account Number ANMPL2429H; (7) CHIU TING LING, daughter of Chiu Charg Chin, by religion Buddhist. by occupation business, residing at 92A, Matheswartalla Road, Police Station Tiljala, Kolkata - 700 046 and having Income Tax Permanent Account Number ADRPC1749A; (8) LI TAI CHOI, son of Li Chin Cheng, by religion Buddhist, by occupation business, residing at 119/2B, Matheswartalla Road, Police Station Tiljala, Kolkata - 700 046 and having Income Tax Permanent Account Number AAWPL9832F; (9) LIAO MEI YING, daughter of Late Liao Hsi Jui, by religion Buddhist, by occupation business, residing at 47, Matheswartalla Road (formerly South Tangra Road), Police Station Tiljala, Kolkata-700 046 and having Income Tax Permanent Account

Number ABLPL2585P and (10) **LI WEI SHING**, son of Li Tai Pao, by religion Buddhist, by occupation Student, residing at 47, Matheswartalla Road (formerly South Tangra Road), Police Station Tiljala, Kolkata-700 046 and having Income Tax Permanent Account Number ASNPL5637R, all the aforesaid hereinafter collectively referred to as the "**OWNERS/PRINCIPALS**" (which expression shall, unless excluded by or repugnant to the subject or context, be deemed to mean and include their respective heirs, executors, successors, administrators, legal representatives and assigns)