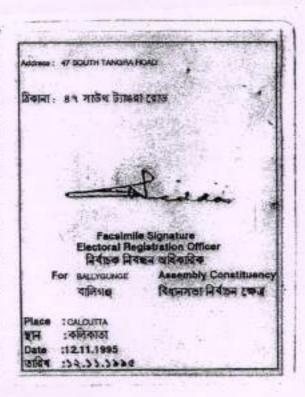

3

3.1.3

LiTalas.

Address : 47 SOUTH TANGRA ROAD ঠিকানা : ৪৭ সাউথ ট্যাঙরা বেন্ড 0 Facsimile Signature Electoral Registration Officer নিৰ্বাচক নিৰন্ধন অনিকাৱিক Assembly Constituency FOR BALLYGUNGE বিধানসভা নির্বাচন ক্ষেত্র বলিগত Place : CALCUTTA স্থান :কলিকাতা Date :12.11.1995 তারিশ :১২.১১.১৯৯৫