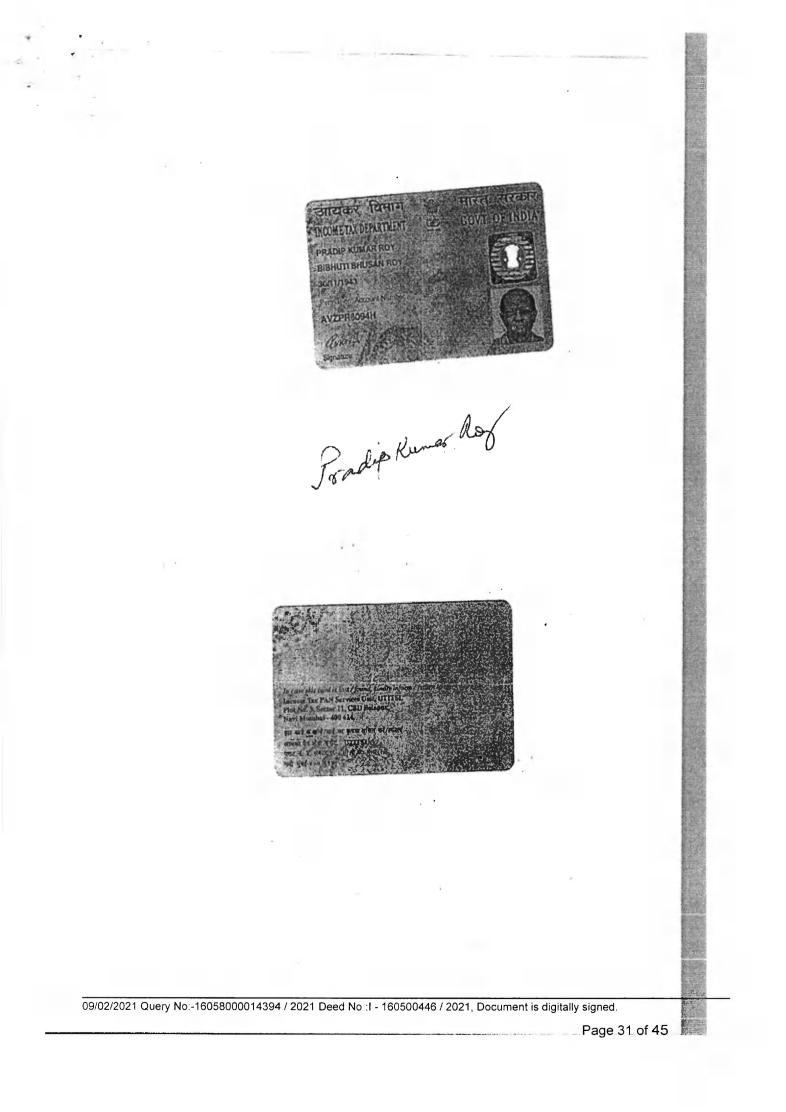

#### BETWEEN

**PRADIP KUMAR ROY (PAN AVZPR6094H)**, son of Late Bibhuti Bhusan Roy, aged about 73 years, by religion – Hindu, Nationality – Indian, by occupation - Retired Professional, residing at 43A, Sarat Bose Road, P.O. - Elgin Road, P.S. - Bhawanipur, Kolkata - 700 020, hereinafter referred to as the **VENDOR** (which term or expression shall unless excluded by or repugnant to the subject or context be deemed to mean and include his heirs, legal representatives, executors, administrators and assigns) of the **FIRST PART** 