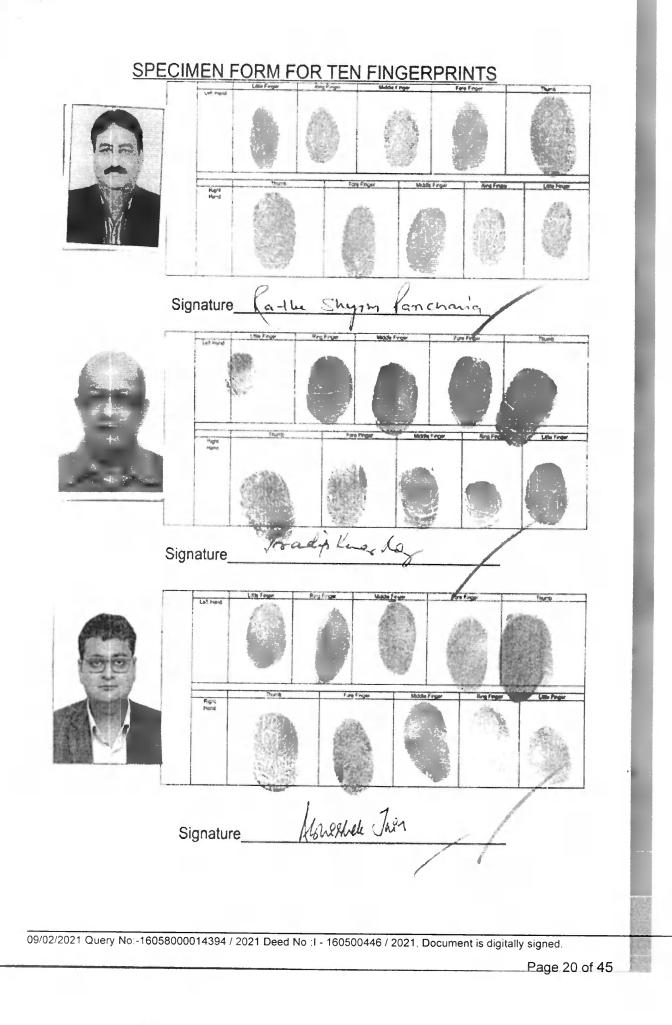

# I. Signature of the Person(s) admitting the Execution at Private Residence.

| SI<br>No. |                                                                                                                                                                                             | Category                                                                           | Photo | Finger Print | Signature with date                     |
|-----------|---------------------------------------------------------------------------------------------------------------------------------------------------------------------------------------------|------------------------------------------------------------------------------------|-------|--------------|-----------------------------------------|
|           | Mr PRADIP KUMAR<br>ROY 43A, SARAT<br>BOSE ROAD, P.O:-<br>ELGIN ROAD, P.S:-<br>Bhawanipore, District:-<br>South 24-Parganas,<br>West Bengal, India, PIN<br>- 700020                          | Seller                                                                             |       | 0            | Poad Kinado                             |
| SI<br>No. | Name of the Executant                                                                                                                                                                       | Category                                                                           | Photo | Finger Print | Signature with date                     |
| 2         | Mr Abhishekh Jain<br>ANUSUYA 3RD FLOOR,<br>62/7, BALLYGUNGE<br>CIRCULAR ROAD, P.O<br>BALLYGUNGE, P.S<br>Bullygunge, District:-<br>South 24-Parganas,<br>West Bengal, India, PIN<br>- 700019 | Represent<br>ative of<br>Buyer<br>(RASHI<br>HOLDING<br>S<br>PRIVATE<br>LIMITED ]   |       |              | Abreaken Jac-<br>15/01/2021             |
| SI<br>No. | Name of the Executant                                                                                                                                                                       | Category                                                                           | Photo | Finger Print | Signature with date                     |
| 3         | Mr RADHESHYAM<br>PANCHARIA 1/11.<br>ARBINDA NAGAR, P.O:-<br>BIJOYGARH, P.SI-<br>Jadavpur, District:-South<br>24-Parganas, West<br>Bengal, India, PIN -<br>700032                            | Represent<br>ative of<br>Seller<br>[P S<br>GROUP<br>REALTY<br>PRIVATE<br>LIMITED ] |       |              | Kadhe Eyzer<br>Penceraig<br>15 fil 2021 |