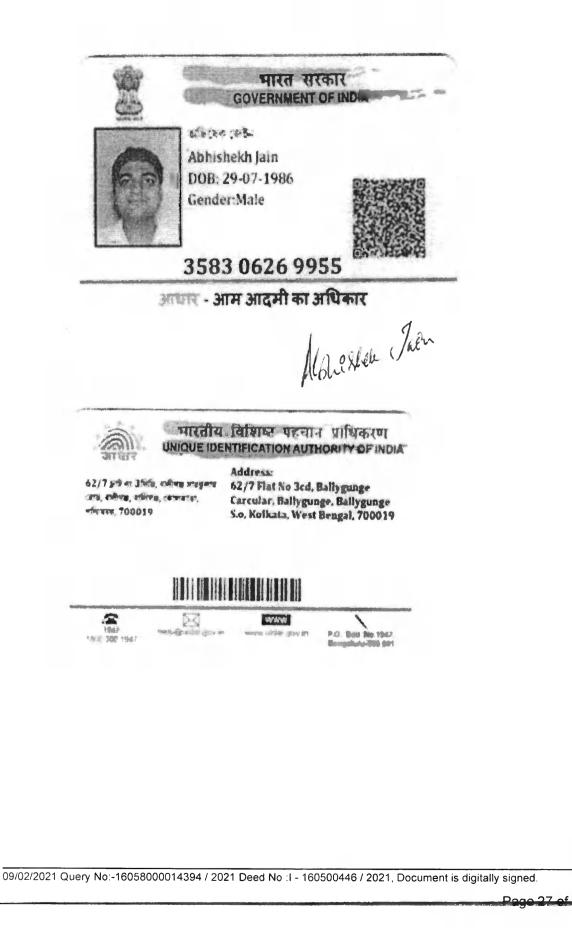

#### AND

**RASHI HOLDINGS PVT. LTD. (PAN AABCR3440D)** a company having been incorporated in accordance with the provisions of the Companies Act 1956 as extended by the Companies Act 2013 having its registered office situated at 'Anusuya', 3<sup>rd</sup> Floor, 62/7, Ballygunge Circular Road, Police Station- Ballygunge,Post Office - Ballygunge, Kolkata 700 019, represented by one of its Directors, namely,Mr. Abhishekh Jain

# I. Signature of the Person(s) admitting the Execution at Private Residence.

| SI<br>No. |                                                                                                                                                                                             | Category                                                                           | Photo | Finger Print | Signature with date                     |
|-----------|---------------------------------------------------------------------------------------------------------------------------------------------------------------------------------------------|------------------------------------------------------------------------------------|-------|--------------|-----------------------------------------|
|           | Mr PRADIP KUMAR<br>ROY 43A, SARAT<br>BOSE ROAD, P.O:-<br>ELGIN ROAD, P.S:-<br>Bhawanipore, District:-<br>South 24-Parganas,<br>West Bengal, India, PIN<br>- 700020                          | Seller                                                                             |       | 0            | Poad Kinado                             |
| SI<br>No. | Name of the Executant                                                                                                                                                                       | Category                                                                           | Photo | Finger Print | Signature with date                     |
| 2         | Mr Abhishekh Jain<br>ANUSUYA 3RD FLOOR,<br>62/7, BALLYGUNGE<br>CIRCULAR ROAD, P.O<br>BALLYGUNGE, P.S<br>Bullygunge, District:-<br>South 24-Parganas,<br>West Bengal, India, PIN<br>- 700019 | Represent<br>ative of<br>Buyer<br>(RASHI<br>HOLDING<br>S<br>PRIVATE<br>LIMITED ]   |       |              | Abreaken Jac-<br>15/01/2021             |
| SI<br>No. | Name of the Executant                                                                                                                                                                       | Category                                                                           | Photo | Finger Print | Signature with date                     |
| 3         | Mr RADHESHYAM<br>PANCHARIA 1/11.<br>ARBINDA NAGAR, P.O:-<br>BIJOYGARH, P.SI-<br>Jadavpur, District:-South<br>24-Parganas, West<br>Bengal, India, PIN -<br>700032                            | Represent<br>ative of<br>Seller<br>[P S<br>GROUP<br>REALTY<br>PRIVATE<br>LIMITED ] |       |              | Kadhe Eyzer<br>Penceraig<br>15 fil 2021 |