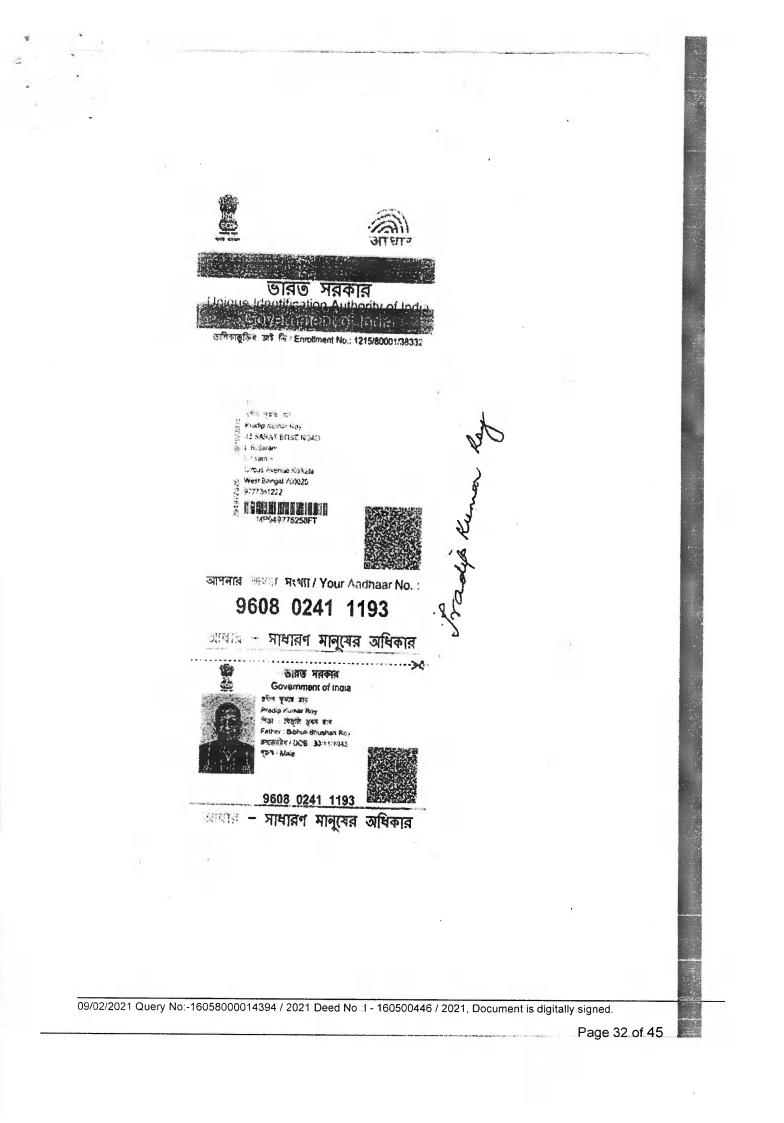

#### BETWEEN

**PRADIP KUMAR ROY (PAN AVZPR6094H)**, son of Late Bibhuti Bhusan Roy, aged about 73 years, by religion – Hindu, Nationality – Indian, by occupation - Retired Professional, residing at 43A, Sarat Bose Road, P.O. - Elgin Road, P.S. - Bhawanipur, Kolkata - 700 020, hereinafter referred to as the **VENDOR** (which term or expression shall unless excluded by or repugnant to the subject or context be deemed to mean and include his heirs, legal representatives, executors, administrators and assigns) of the **FIRST PART** 