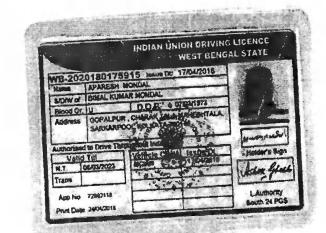

Query Not-10858000014394/2021, 15/01/2021 04:06:04 PM ALIPORE (A.D.S.R.)

09/02/2021 Query No:-16058000014394 / 2021 Deed No :I - 160500446 / 2021, Document is digitally signed.

Parie

j.

\* . .

| SI<br>No. | Name and Address<br>of Identifier                                                                                                                                                                          | Identifier of                                                       | Photo | Finger Print | Signature with                |
|-----------|------------------------------------------------------------------------------------------------------------------------------------------------------------------------------------------------------------|---------------------------------------------------------------------|-------|--------------|-------------------------------|
| 1         | Mr APARESH<br>MONDAL<br>Son of Late BIMAL<br>KR MONDAL<br>ALIPORE POLICE<br>COURT, P.O:-<br>ALIPORE, P.S:-<br>Alipore, Kolkata,<br>District:-South 24-<br>Parganas, West<br>Bengal, India, PIN -<br>700027 | Mr PRADIP KUMAR ROY, Mr<br>Abhishekh Jain, Mr<br>RADHESHYAM PANCHAR |       |              | Apareser<br>Mondal<br>15/1/21 |