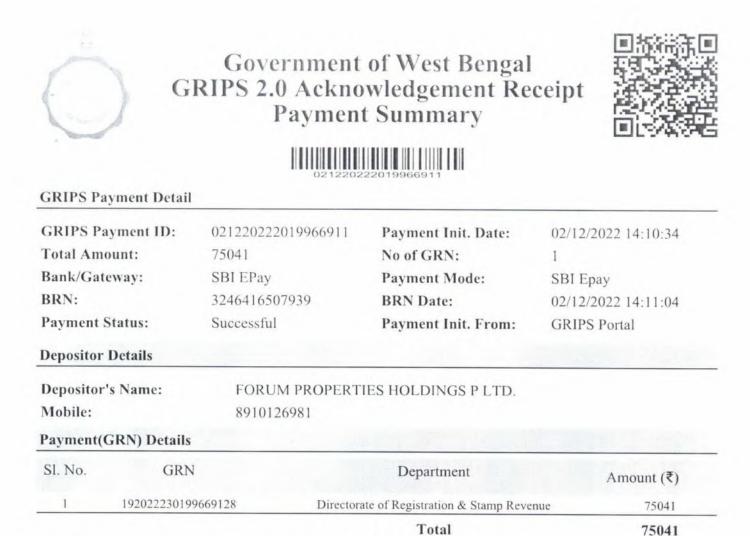

0 |
|         |                               |             | 1217    | 0.000 |
|         |                               |             | 1230    | 0.050 |
|         |                               |             | 1232    | 0.040 |
|         |                               |             | 1233    | 0.000 |
|         |                               |             | 1238    | 0.140 |
|         |                               |             | 1245    | 0.240 |
|         |                               |             | 1272    | 0.010 |
|         |                               |             | 1283    | 0.120 |
|         |                               |             | Γ       | 1.470 |

....

# Schedule of Land at Mouza - Jagadishpur, J.L. No. 27, P.S. - Rajarhat, District-North 24 Parganas







IN WORDS: SEVENTY FIVE THOUSAND FORTY ONE ONLY.

DISCLAIMER: This is an Acknowledgement Receipt, please refer the respective e-challan from the pages below.



....



Govt. of West Bengal Directorate of Registration & Stamp Revenue GRIPS eChallan



## **GRN** Details

| GRN:                     | 192022230199669128   | Payment Mode:            | SBI Epay                     |
|--------------------------|----------------------|--------------------------|------------------------------|
| GRN Date:                | 02/12/2022 14:10:34  | Bank/Gateway:            | SBIePay Payment<br>Gateway   |
| BRN :                    | 3246416507939        | BRN Date:                | 02/12/2022 14:11:04          |
| Gateway Ref ID:          | 0549512242           | Method:                  | ICICI Ba