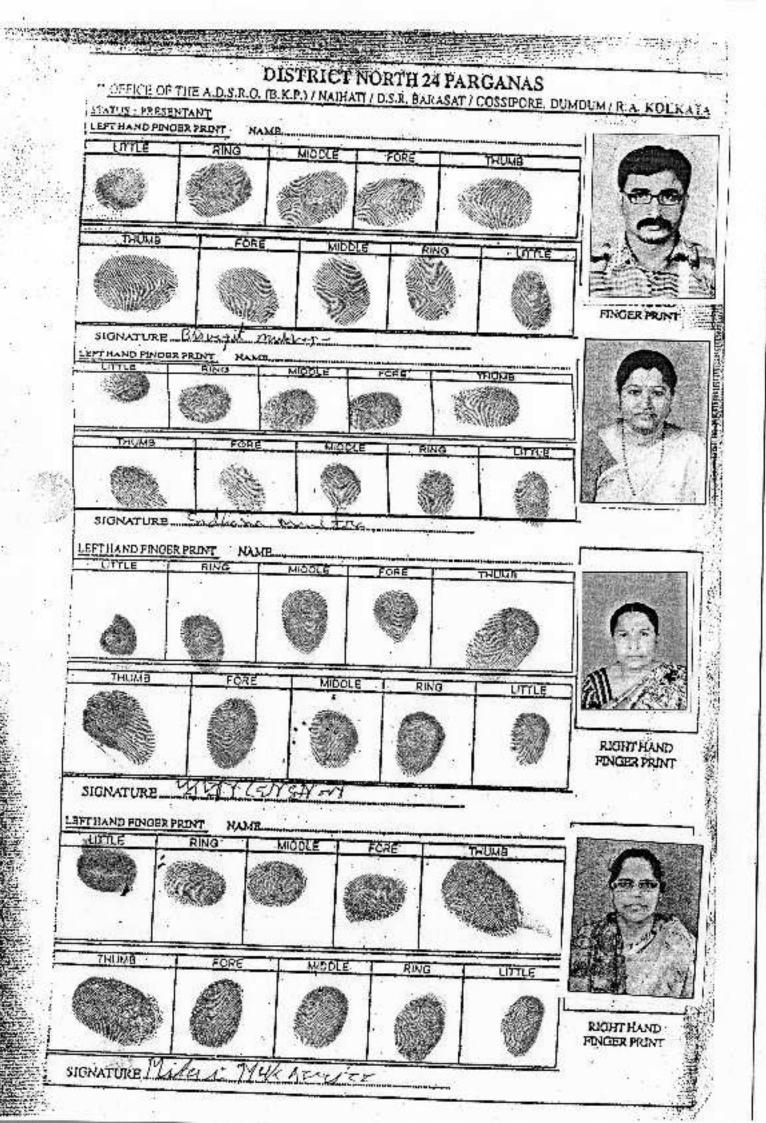

## Land Lord Details :

| SI<br>No | Name,Address,Photo,Finger print and Signature                                                                                                                                                                                                                                                                                                                                                                                                                                                                                                                                                                                                                                                                                                                                                                                                                                                                |
|----------|--------------------------------------------------------------------------------------------------------------------------------------------------------------------------------------------------------------------------------------------------------------------------------------------------------------------------------------------------------------------------------------------------------------------------------------------------------------------------------------------------------------------------------------------------------------------------------------------------------------------------------------------------------------------------------------------------------------------------------------------------------------------------------------------------------------------------------------------------------------------------------------------------------------|
| 1        | Mrs Pratibha Mukherjee<br>Wife of Late Bhabani Mukhopadhyay Alias Bhabani Prasad Mukherjee Gouranganagar, P.O'- Gouranganagar,<br>P.S. New Town, District: North 24 Parganas, West Bengal, India, PIN - 700159, Sex: Female, By Caste: Hindu,<br>P.S. New Town, District: North 24 Parganas, West Bengal, India, PIN - 700159, Sex: Female, By Caste: Hindu,<br>P.S. New Town, District: North 24 Parganas, West Bengal, India, PIN - 700159, Sex: Female, By Caste: Hindu,<br>P.S. New Town, District: North 24 Parganas, West Bengal, India, PIN - 700159, Sex: Female, By Caste: Hindu,<br>Occupation: Others. Citizen of: India, PAN No.:: CKNPM13618, Status Undividual, Executed by: Self, Date of<br>Execution: C6/C3/2019<br>Admitted by: Self, Date of Admission: 06/03/2019, Place : Pvt. Residence<br>Admitted by: Self, Date of Admission: 06/03/2019, Place : Pvt. Residence                    |
| 2        | Mrs Padma Mukherjee, (Alias: Mr Paddy Mukherjee)<br>Wife of Late. Bhabani Mukhopadhiyay Alias Bhabani Prasad Mukherje Gourangahagar. P.O Gourangahagar<br>Wife of Late. Bhabani Mukhopadhiyay Alias Bhabani Prasad Mukherje Gourangahagar. P.O Gourangahagar<br>P.S. New Town, District. North 24-Pargahas, Wost Bengal, India, PIN - 700159. Sext Female, By Caster Hindu<br>P.S. New Town, District. North 24-Pargahas, Wost Bengal, India, PIN - 700159. Sext Female, By Caster Hindu<br>P.S. New Town, District. North 24-Pargahas, Wost Bengal, India, PIN - 700159. Sext Female, By Caster Hindu<br>Occupation: Others, Cilizon of: India, PAN No.:: FEZPM9433P, Status (Individual, Executed by: Self, Date of<br>Execution: 06/03/2019<br>, Admitted by: Self, Date of Admission: 06/03/2019, Place I. Pvt. Residence<br>, Admitted by: Self, Date of Admission: 06/03/2019, Place I. Pvt. Residence |