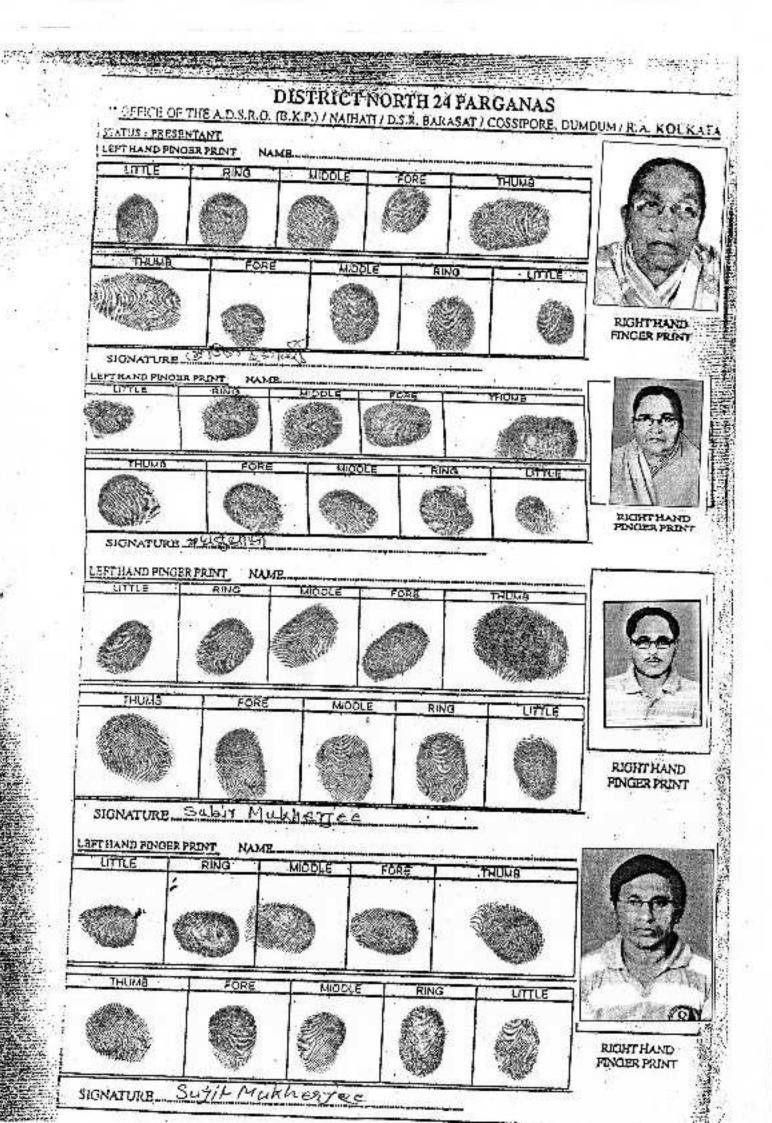

## Land Lord Details :

| SI<br>No | Name,Address,Photo,Finger print and Signature                                                                                                                                                                                                                                                                                                                                                                                                                                                                                                                                                                                                                                                                                                                                                                                                                                                                |
|----------|--------------------------------------------------------------------------------------------------------------------------------------------------------------------------------------------------------------------------------------------------------------------------------------------------------------------------------------------------------------------------------------------------------------------------------------------------------------------------------------------------------------------------------------------------------------------------------------------------------------------------------------------------------------------------------------------------------------------------------------------------------------------------------------------------------------------------------------------------------------------------------------------------------------|
| 1        | Mrs Pratibha Mukherjee<br>Wife of Late Bhabani Mukhopadhyay Alias Bhabani Prasad Mukherjee Gouranganagar, P.O'- Gouranganagar,<br>P.S. New Town, District: North 24 Parganas, West Bengal, India, PIN - 700159, Sex: Female, By Caste: Hindu,<br>P.S. New Town, District: North 24 Parganas, West Bengal, India, PIN - 700159, Sex: Female, By Caste: Hindu,<br>P.S. New Town, District: North 24 Parganas, West Bengal, India, PIN - 700159, Sex: Female, By Caste: Hindu,<br>P.S. New Town, District: North 24 Parganas, West Bengal, India, PIN - 700159, Sex: Female, By Caste: Hindu,<br>Occupation: Others. Citizen of: India, PAN No.:: CKNPM13618, Status Undividual, Executed by: Self, Date of<br>Execution: C6/C3/2019<br>Admitted by: Self, Date of Admission: 06/03/2019, Place : Pvt. Residence<br>Admitted by: Self, Date of Admission: 06/03/2019, Place : Pvt. Residence                    |
| 2        | Mrs Padma Mukherjee, (Alias: Mr Paddy Mukherjee)<br>Wife of Late. Bhabani Mukhopadhiyay Alias Bhabani Prasad Mukherje Gourangahagar. P.O Gourangahagar<br>Wife of Late. Bhabani Mukhopadhiyay Alias Bhabani Prasad Mukherje Gourangahagar. P.O Gourangahagar<br>P.S. New Town, District. North 24-Pargahas, Wost Bengal, India, PIN - 700159. Sext Female, By Caster Hindu<br>P.S. New Town, District. North 24-Pargahas, Wost Bengal, India, PIN - 700159. Sext Female, By Caster Hindu<br>P.S. New Town, District. North 24-Pargahas, Wost Bengal, India, PIN - 700159. Sext Female, By Caster Hindu<br>Occupation: Others, Cilizon of: India, PAN No.:: FEZPM9433P, Status (Individual, Executed by: Self, Date of<br>Execution: 06/03/2019<br>, Admitted by: Self, Date of Admission: 06/03/2019, Place I. Pvt. Residence<br>, Admitted by: Self, Date of Admission: 06/03/2019, Place I. Pvt. Residence |