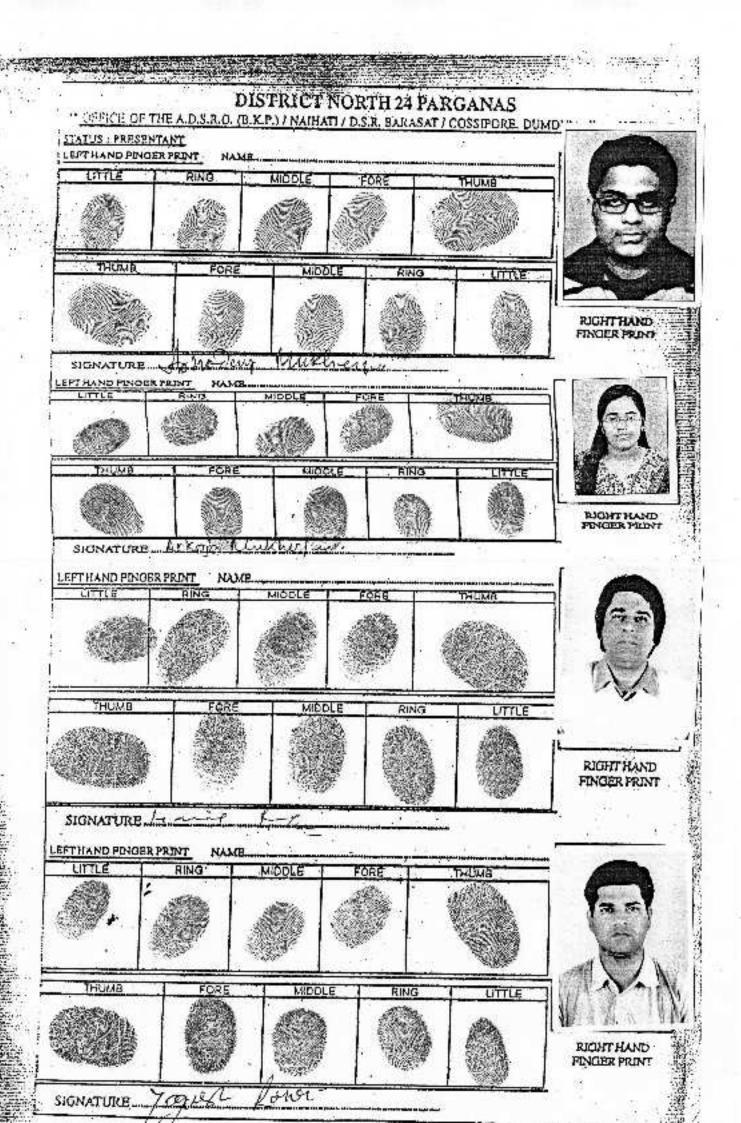

## Land Lord Details :

| SI<br>No | Name,Address,Photo,Finger print and Signature                                                                                                                                                                                                                                                                                                                                                                                                                                                                                                                                                                                                                                                                                                                                                                                                                                                                |
|----------|--------------------------------------------------------------------------------------------------------------------------------------------------------------------------------------------------------------------------------------------------------------------------------------------------------------------------------------------------------------------------------------------------------------------------------------------------------------------------------------------------------------------------------------------------------------------------------------------------------------------------------------------------------------------------------------------------------------------------------------------------------------------------------------------------------------------------------------------------------------------------------------------------------------|
| 1        | Mrs Pratibha Mukherjee<br>Wife of Late Bhabani Mukhopadhyay Alias Bhabani Prasad Mukherjee Gouranganagar, P.O'- Gouranganagar,<br>P.S. New Town, District: North 24 Parganas, West Bengal, India, PIN - 700159, Sex: Female, By Caste: Hindu,<br>P.S. New Town, District: North 24 Parganas, West Bengal, India, PIN - 700159, Sex: Female, By Caste: Hindu,<br>P.S. New Town, District: North 24 Parganas, West Bengal, India, PIN - 700159, Sex: Female, By Caste: Hindu,<br>P.S. New Town, District: North 24 Parganas, West Bengal, India, PIN - 700159, Sex: Female, By Caste: Hindu,<br>Occupation: Others. Citizen of: India, PAN No.:: CKNPM13618, Status Undividual, Executed by: Self, Date of<br>Execution: C6/C3/2019<br>Admitted by: Self, Date of Admission: 06/03/2019, Place : Pvt. Residence<br>Admitted by: Self, Date of Admission: 06/03/2019, Place : Pvt. Residence                    |
| 2        | Mrs Padma Mukherjee, (Alias: Mr Paddy Mukherjee)<br>Wife of Late. Bhabani Mukhopadhiyay Alias Bhabani Prasad Mukherje Gourangahagar. P.O Gourangahagar<br>Wife of Late. Bhabani Mukhopadhiyay Alias Bhabani Prasad Mukherje Gourangahagar. P.O Gourangahagar<br>P.S. New Town, District. North 24-Pargahas, Wost Bengal, India, PIN - 700159. Sext Female, By Caster Hindu<br>P.S. New Town, District. North 24-Pargahas, Wost Bengal, India, PIN - 700159. Sext Female, By Caster Hindu<br>P.S. New Town, District. North 24-Pargahas, Wost Bengal, India, PIN - 700159. Sext Female, By Caster Hindu<br>Occupation: Others, Cilizon of: India, PAN No.:: FEZPM9433P, Status (Individual, Executed by: Self, Date of<br>Execution: 06/03/2019<br>, Admitted by: Self, Date of Admission: 06/03/2019, Place I. Pvt. Residence<br>, Admitted by: Self, Date of Admission: 06/03/2019, Place I. Pvt. Residence |