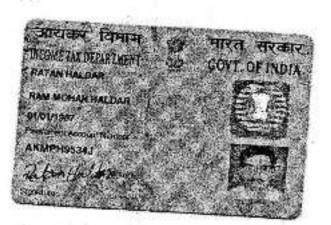

### Seller Details :

| SI<br>No | Name, Address, Photo, Finger print and Signature                                                                                                                                                                                                                                                                                                       |
|----------|--------------------------------------------------------------------------------------------------------------------------------------------------------------------------------------------------------------------------------------------------------------------------------------------------------------------------------------------------------|
| 1        | Mr Rajib Roy Son of Bibhuti Bhusan Roy Jyotinagar, P.O:- Gouranganagr, P.S:- New Town, District:-North 24-Parganas, West Bengal, India, PIN - 700159 Sex: Male, By Caste: Hindu, Occupation; Others, Citizen of: India, PAN No.;; Altxxxxxx5R, Aadhaar No Not Provided by UIDAI, Status findividual, Executed by: Attorney, Executed by: Attorney      |
| 2        | Mr RATAN Haldar  Son of Mr Ram Mohan Halder Jyotinagar, P.O:- Gouranga Nagar, P.S:- New Town, District: North 24-Parganas, West Bengal, India, PIN 700159 Sex: Male, By Caste: Hindu, Occupation: Others, Citizen of, India, PAN No.:: AKxxxxxx4J, Aadhaar No Not Provided by UIDA1, Status :Individual, Executed by: Attorney, Executed by: Attorney. |