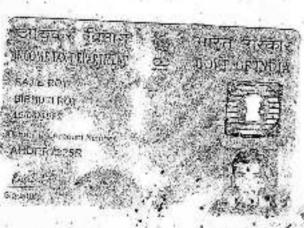

DJSPM8901C

THE HAME BRITISH NONDAL

THE NO YEAR FATHER'S NAME GUNASINDHU NONDAL

Harota

बाप को तारीका/ Bale of Brow 11/10/1984

swings/Signature

ST