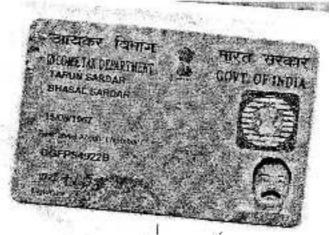

DJSPM8901C

THE HAME BRITISH NONDAL

THE NO YEAR FATHER'S NAME GUNASINDHU NONDAL

Harota

बाप को तारीका/ Bale of Brow 11/10/1984

swings/Signature

ST

### Mr TARUN SARDAR

Son of Bhasal Sardar Jagatour, P.O:- Aswini Nagar, P.S:- New Town, District:-North 24-Parganas, West Bengal, India, PIN - 700159 Sex: Male, By Caste: Hindu, Occupation: Others, Citizen of: India, PAN No.:: DGxxxxxx2B,Aadhaar No Not Provided by UIDAI, Status :Individual, Executed by: Attorney, Executed by: Attorney

### Executed by Attorney

Execution by Mr BRITISH Mondal. , Son of Guna Sindhu Mondal, Gouranganagar, P.O. Gouranganagar, Thana: New Town, , North 24-Parganas, WEST BENGAL, India, PIN - 700159, by caste Hindu, by profession Business as the constituted attorney of 1. Mr Rajib Roy. Jyotinagar, P.O. Gouranganagr, Thana: New Town, , North 24-Parganas, WEST BENGAL, India, PIN - 700159, 2. Mr RATAN Haldar. Jyotinagar, P.O. Gouranga Nagar, Thana: New Town, , North 24-Parganas, WEST BENGAL, India, PIN - 700159, 3. Mr TARUN SARDAR. Jagatpur. P.O. Aswini Nagar, Thana: New Town, , North 24-Parganas, WEST BENGAL, India, PIN - 700159 is admitted by him.