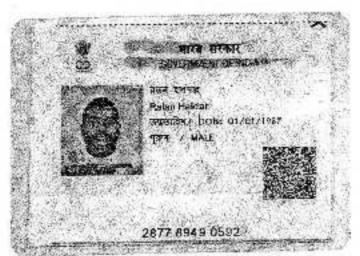

### Seller Details :

| SI<br>No | Name, Address, Photo, Finger print and Signature                                                                                                                                                                                                                                                                                                       |
|----------|--------------------------------------------------------------------------------------------------------------------------------------------------------------------------------------------------------------------------------------------------------------------------------------------------------------------------------------------------------|
| 1        | Mr Rajib Roy Son of Bibhuti Bhusan Roy Jyotinagar, P.O:- Gouranganagr, P.S:- New Town, District:-North 24-Parganas, West Bengal, India, PIN - 700159 Sex: Male, By Caste: Hindu, Occupation; Others, Citizen of: India, PAN No.;; Altxxxxxx5R, Aadhaar No Not Provided by UIDAI, Status findividual, Executed by: Attorney, Executed by: Attorney      |
| 2        | Mr RATAN Haldar  Son of Mr Ram Mohan Halder Jyotinagar, P.O:- Gouranga Nagar, P.S:- New Town, District: North 24-Parganas, West Bengal, India, PIN 700159 Sex: Male, By Caste: Hindu, Occupation: Others, Citizen of, India, PAN No.:: AKxxxxxx4J, Aadhaar No Not Provided by UIDA1, Status :Individual, Executed by: Attorney, Executed by: Attorney. |