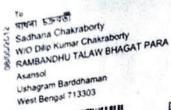

#### WITNESSES :-

1. Sadhoma Chonoratorsty wife of Lt. Dilip We Chancelorsty of Rambandhu Palan. Bhagat bana, Asansol. 3. Dist. Paschim Bardhaman

Srishna Chakraborty

As constituted attorney of Sri Saurajyoti Mukhopadhyay

Indetified by Smt SADHANA CHAKRABORTY, , , Wife of Late DILIP KUMAR CHAKRABORTY, RAMBANDHU TALAW BHAGAT PARA ASANSOL, P.O: ASANSOL, Thana: Asansol, , City/Town: ASANSOL, Paschim Bardhaman, WEST BENGAL, India, PIN - 713303, by caste Hindu, by profession House wife