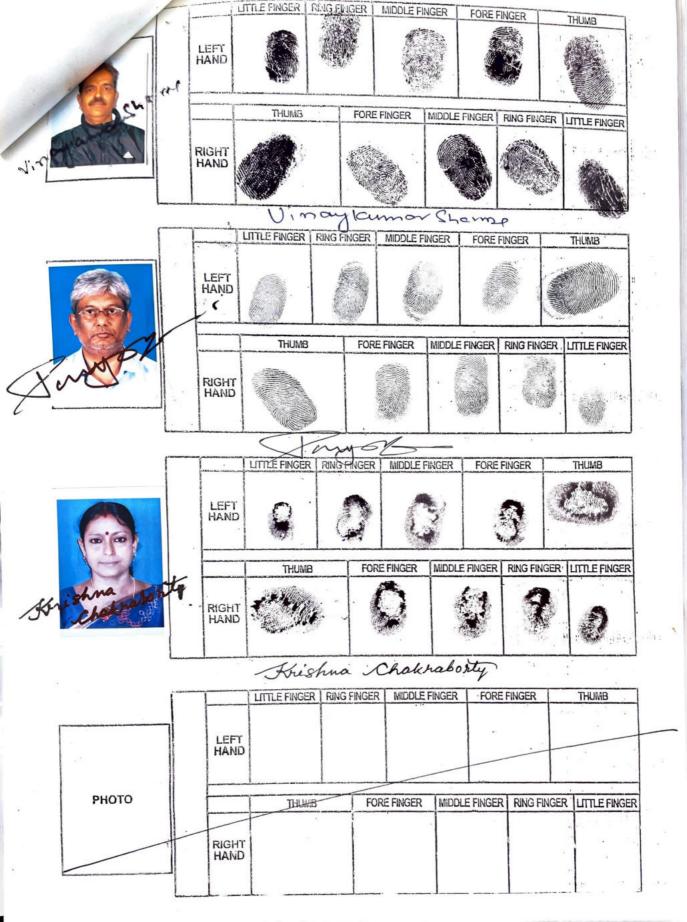

The proportionate annual rent is payable to the state of West Bengal through S.D.L.& L.R.O. Extn. -1, Asansol .

A sheet containing finger prints of both hand of the parties along with photo duly been attested by them is kept after this deed.

#### WITNESSES :-

1. Sadhoma Chonoratorsty wife of Lt. Dilip We Chancelorsty of Rambandhu Palan. Bhagat bana, Asansol. 3. Dist. Paschim Bardhaman

Srishna Chakraborty

As constituted attorney of Sri Saurajyoti Mukhopadhyay

I. Signature of the Person(s) admitting the Execution at Private Residence.

| SI<br>No. | Name of the Executar                                                                                                                                                                                           | nt Category      | Photo    | Finger Print | Signature with date              |
|-----------|----------------------------------------------------------------------------------------------------------------------------------------------------------------------------------------------------------------|------------------|----------|--------------|----------------------------------|
| 1         | Smt KRISHNA CHAKRABORTY RAMBANDHU TALAW BHAGAT PARA USHAGRAM ASANSO City:- Asansol, , P.O:- ASANSOL, P.S:- Asansol, District:- Paschim Bardhaman, West Bengal, India, PIN:- 713303                             | SAURAJY          |          |              | Hishma Chakraborty<br>03/09/2021 |
| SI<br>No. | Name and Address<br>of identifier                                                                                                                                                                              | Identifier       | of Photo | Finger Print | Signature with date              |
| 1         | Smt SADHANA CHAKRABORTY Wife of Late DILIP KUMAR CHAKRABORTY RAMBANDHU TALAW BHAGAT PARA ASANSOL, City:- Asansol, P.O:- ASANSOL, P.S:- Asansol, District:- Paschim Bardhaman, West Bengal, India, PIN:- 713303 | Smt KRISHNA CHAI | KRABORTY |              | Sodbora chareborty<br>3, 9, 2021 |

Identifier Details:

| Identifier Details :                                                                                                                                                                                            | Photo | Finger Print | Signature |
|-----------------------------------------------------------------------------------------------------------------------------------------------------------------------------------------------------------------|-------|--------------|-----------|
| Name                                                                                                                                                                                                            | -     | ringerrini   |           |
| Smt SADHANA CHAKRABORTY Wife of Late DILIP KUMAR CHAKRABORTY RAMBANDHU TALAW BHAGAT PARA ASANSOL, City:- Asansol, , P.O:- ASANSOL, P.S:-Asansol, District:- Paschim Bardhaman, West Bengal, India, PIN:- 713303 |       |              |           |

Indetified by Smt SADHANA CHAKRABORTY, , , Wife of Late DILIP KUMAR CHAKRABORTY, RAMBANDHU TALAW BHAGAT PARA ASANSOL, P.O: ASANSOL, Thana: Asansol, , City/Town: ASANSOL, Paschim Bardhaman, WEST BENGAL, India, PIN - 713303, by caste Hindu, by profession House wife