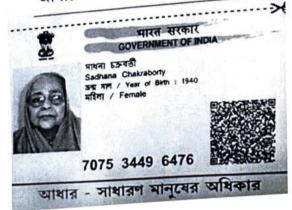

Signature

**a**(6)

9092010

She'shna Chakraborty

আপনার আধার সংখ্যা/ Your Aadhaar No. :

7075 3449 6476

আধার - সাধারণ মানুষের অধিকার

Sadhana Chawadorsty

Identifier Details:

| Identifier Details :                                                                                                                                                                                            | Photo | Finger Print | Signature |
|-----------------------------------------------------------------------------------------------------------------------------------------------------------------------------------------------------------------|-------|--------------|-----------|
| Name                                                                                                                                                                                                            | -     | ringerrini   |           |
| Smt SADHANA CHAKRABORTY Wife of Late DILIP KUMAR CHAKRABORTY RAMBANDHU TALAW BHAGAT PARA ASANSOL, City:- Asansol, , P.O:- ASANSOL, P.S:-Asansol, District:- Paschim Bardhaman, West Bengal, India, PIN:- 713303 |       |              |           |

Indetified by Smt SADHANA CHAKRABORTY, , , Wife of Late DILIP KUMAR CHAKRABORTY, RAMBANDHU TALAW BHAGAT PARA ASANSOL, P.O: ASANSOL, Thana: Asansol, , City/Town: ASANSOL, Paschim Bardhaman, WEST BENGAL, India, PIN - 713303, by caste Hindu, by profession House wife