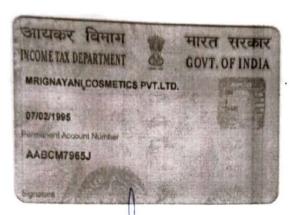

# AND WHEREAS I am changing MRIGNAYANI COSMETICS

<u>PVT. LTD</u>, a Company incorporated under the Companies Act 1956 having PAN.AABCM7965J, having its registered office at 78A, Raja Basanta Roy

N

Blockusoltuic.

Self, Date of Execution: 14/02/2020

, Admitted by: Self, Date of Admission: 14/02/2020 ,Place: Office

Attorney Details :

Name, Address, Photo, Finger print and Signature SI No

MRIGNAYANI COSMETICS PRIVATE LIMITED 78A RAJA BASANTA ROY ROAD, P.O:- TOLLYGUNGE, P.S:- Tollygunge, District:-South 24-Parganas, West Bengal, India, PIN - 700029, PAN No.:: AABCM7965J, Aadhaar No Not Provided by UIDAI, Status: Organization, Executed by: Representative