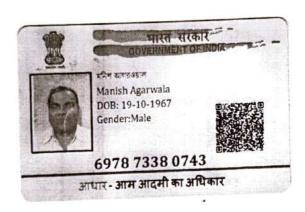

# Name Photo Finger Print Signature Shri RAJESH KUMAR JHAJHARIA Son of Late S M JHAJHARIA Date of Execution 14/02/2020, Admitted by: Self, Date of Admission: 14/02/2020, Place of Admission of Execution: Office

78A RAJA BASANTA ROY ROAD, P.O:- TOLLYGUNGE, P.S:- Tollygunge, District:-South 24-Parganas, West Bengal, India, PIN - 700029, Sex: Male, By Caste: Hindu, Occupation: Service, Citizen of: India, , PAN No.:: ACWPJ3828K, Aadhaar No: 64xxxxxxxxx5452 Status: Representative, Representative of: MRIGNAYANI COSMETICS PRIVATE LIMITED (as partners)