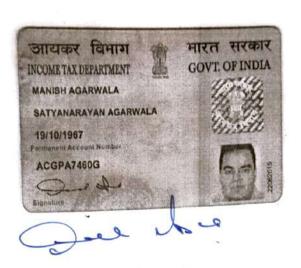

Representative Details:

|   | Name,Address,Photo,Finger                                                                                                                                                            | print and Signatur  | 'e                |               |
|---|--------------------------------------------------------------------------------------------------------------------------------------------------------------------------------------|---------------------|-------------------|---------------|
| 1 | Name                                                                                                                                                                                 | Photo               | Finger Print      | Signature     |
|   | Mr MANISH AGARWALA (Presentant) Son of Late S N AGARWALA Date of Execution - 14/02/2020, , Admitted by: Self, Date of Admission: 14/02/2020, Place of Admission of Execution: Office |                     |                   | July Agorrali |
|   | Admission of Execution.                                                                                                                                                              | Feb 14 2020 11:44AM | LTI<br>14/02/2020 | 14/02/2020    |

78A RAJA BASANTA ROY ROAD, P.O:- TOLLYGUNGE, P.S:- Tollygunge, District:-South 24-Parganas, West Bengal, India, PIN - 700029, Sex: Male, By Caste: Hindu, Occupation: Business, Citizen of: India, , PAN No.:: ACGPA7460G, Aadhaar No: 45xxxxxxxx6439 Status : Representative. Representative of : MRIGNAYANI COSMETICS PRIVATE LIMITED (as partners)