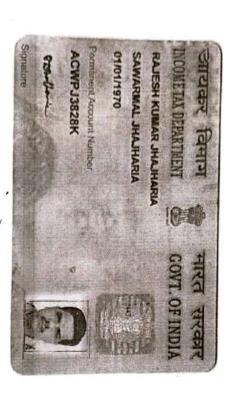

Bour Just Kiner Grant

Alipore, South 24 Parent

4 FEB 2020

and represented by its' Directors' 1. *MR. MANISH AGARWALA* (PAN: ACGPA7460G) Aadhar No:- 697873380743 son of Late S.N. Agarwala, by occupation: Business, Nationality: Indian and/or 2. *SRI RAJESH KUMAR JHAJHARIA*, son of late S.M. Jhajharia, having PAN No. ACWPJ3828K Adhar No: 646962065452 Ph No: 9831892932: by religion: Hindu, by occupation Service, by Nationality: Indian of 78A, Raja Basanta Roy Road, Police Station: Tollygunge, Kolkata: 700029 as my Attorney in my name and on my behalf to execute or do all or any of the acts deeds or things hereinafter mentioned that is to say:-

# Name Photo Finger Print Signature Shri RAJESH KUMAR JHAJHARIA Son of Late S M JHAJHARIA Date of Execution 14/02/2020, Admitted by: Self, Date of Admission: 14/02/2020, Place of Admission of Execution: Office

78A RAJA BASANTA ROY ROAD, P.O:- TOLLYGUNGE, P.S:- Tollygunge, District:-South 24-Parganas, West Bengal, India, PIN - 700029, Sex: Male, By Caste: Hindu, Occupation: Service, Citizen of: India, , PAN No.:: ACWPJ3828K, Aadhaar No: 64xxxxxxxxx5452 Status: Representative, Representative of: MRIGNAYANI COSMETICS PRIVATE LIMITED (as partners)