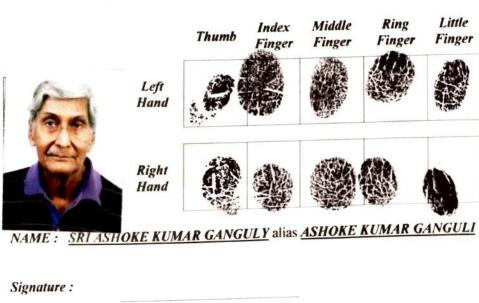

#### Name, Address, Photo, Finger print and Signature

Shri ASHOKE KUMAR GANGULY, (Alias: Shri ASHOKE KUMAR **GANGULI)** 

Name

Son of Late KALIPADA GANGULY

Executed by: Self, Date of Execution: 14/02/2020 , Admitted by: Self, Date of Admission: 14/02/2020 ,Place

: Office

**Finger Print** 

tale live Gargan

14/02/2020

Signature

41A JADAVPUR CENTRAL ROAD, P.O:- JADAVPUR, P.S:- Jadavpur, District:-South 24-Parganas, West Bengal, India, PIN - 700032 Sex: Male, By Caste: Hindu, Occupation: Retired Person, Citizen of: India, PAN No.:: AECPG0758D, Aadhaar No: 45xxxxxxxx6439, Status : Individual, Executed by:

Self, Date of Execution: 14/02/2020

, Admitted by: Self, Date of Admission: 14/02/2020 ,Place: Office

Attorney Details :

Name, Address, Photo, Finger print and Signature SI No

MRIGNAYANI COSMETICS PRIVATE LIMITED 78A RAJA BASANTA ROY ROAD, P.O:- TOLLYGUNGE, P.S:- Tollygunge, District:-South 24-Parganas, West Bengal, India, PIN - 700029, PAN No.:: AABCM7965J, Aadhaar No Not Provided by UIDAI, Status: Organization, Executed by: Representative