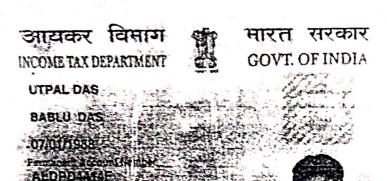

WHEREAS we are the absolute owners of ALL THAT piece and parcel of landed property measuring an area about 03 Cottahs 00 Chittaks 00 sq. ft. be the same a little more or less comprised in Mouza - Kusthia, J.L. No. 14, Touzi No. 1298/2833, R.S. No. R (GD5,6), Dag No. 1325/1404, 1337, Khatian No.93, 101, 558, being Municipal Premises No. 193B, Picnic Garden Road, P.S. - Kasba, Kolkata - 700039, District South 24 Parganas, within the limits of the Kolkata Municipal Corporation under Ward No.67, Being Assessee No. 21-067-18-0177-5 and we have entered in to a Registered Development Agreement, with **UTPAL** DAS (PAN NO. ALDPD4414F/AADHAR NO. 506307369722 / MOB.NO.9831960732) S/0 Sri Bablu Das, by faith - Hindu, by occupation - Business, residing at - 12/1A/20, Chowbaga Road, Bidhan Nagar South, Police Station- Tiljala, Kolkata - 700 039, District South 24 Parganas, to develop my aforesaid property and for such it would not be possible for us to look after individually my said property.

THAT we do hereby and hereunder appoint UTPAL DAS (PAN NO. ALDPD4414F/AADHAR NO. 506307369722 / MOB.NO.9831960732) S/0 Sri Bablu Das, by faith – Hindu, by occupation – Business, residing at - 12/1A/20, Chowbaga Road, Bidhan Nagar South, Police Station- Tiljala, Kolkata - 700 039, District South 24 Parganas, as our constituted attorney to do all acts, things and deeds in our name and on our behalf.

### **Attorney Details:**

| SI:<br>No | Name;Address;Photo;Finger                                                                                                                                         | print and Signatu | re                |            |
|-----------|-------------------------------------------------------------------------------------------------------------------------------------------------------------------|-------------------|-------------------|------------|
| 1         | Name:                                                                                                                                                             | - Photo:          | & Finger Prints   | Signature  |
|           | Mr UTPAL DAS (Presentant ) Son of Mr BABLU DAS Executed by: Self, Date of Execution: 12/08/2022 , Admitted by: Self, Date of Admission: 12/08/2022 ,Place: Office |                   |                   | Harlden    |
|           |                                                                                                                                                                   | 12/08/2022        | LTI<br>12/08/2022 | 12/08/2022 |

Son of Mr BABLU DAS 12/1A/20, CHOWBAGA ROAD, BIDHAN NAGAR SOUTH, City:-, P.O:- TILJALA, P.S:-Tiljala, District:-South 24-Parganas, West Bengal, India, PIN:- 700039 Sex: Male, By Caste: Hindu, Occupation: Business, Citizen of: India, PAN No.:: ALxxxxxx4F, Aadhaar No Not Provided, Status: Individual, Executed by: Self, Date of Execution: 12/08/2022, Place: Office