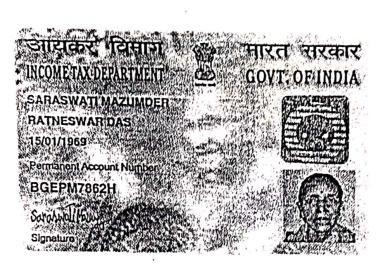

1) SMT. SARASWATI @ MAZUMDER MAJUMDER @ MAJUMDAR, (PAN. BGEPM7862H /AADHAR NO. 387873239445/MOB NO. 8282824161) W/O Late Kamal Majumder, by faith - Hindu, by occupation - Housewife, residing at - 193/B, Picnic Garden Road, P. O. - Tiljala, P.S. - Kasba, Kolkata - 700039, District South 24 Parganas and 2) SRI. KALYAN MAJUMDER (PAN NO. CMXPM2735H/ AADHAR NO. 900456335917/MOB NO. 8444004976) Son of Late Kamal Majumder, by faith-Hindu, by occupation- Service/Business, residing at- 193/B, Picnic Garden Road, P. O. - Tiljala, P.S. - Kasba, Kolkata - 700039, District South 24 Parganas, both Indian Nationals, do here by affirm and declare as follows;

193/B, PICNIC GARDEN ROAD, City:-, P.O:- TILJALA, P.S:-Kasba, District:-South24-Parganas, West Bengal, India, PIN:- 700039 Sex: Female, By Caste: Hindu, Occupation: House wife, Citizen of: India, PAN No.:: BGxxxxxx2H,Aadhaar No Not Provided, Status: Individual, Executed by: Self, Date of Execution: 12/08/2022