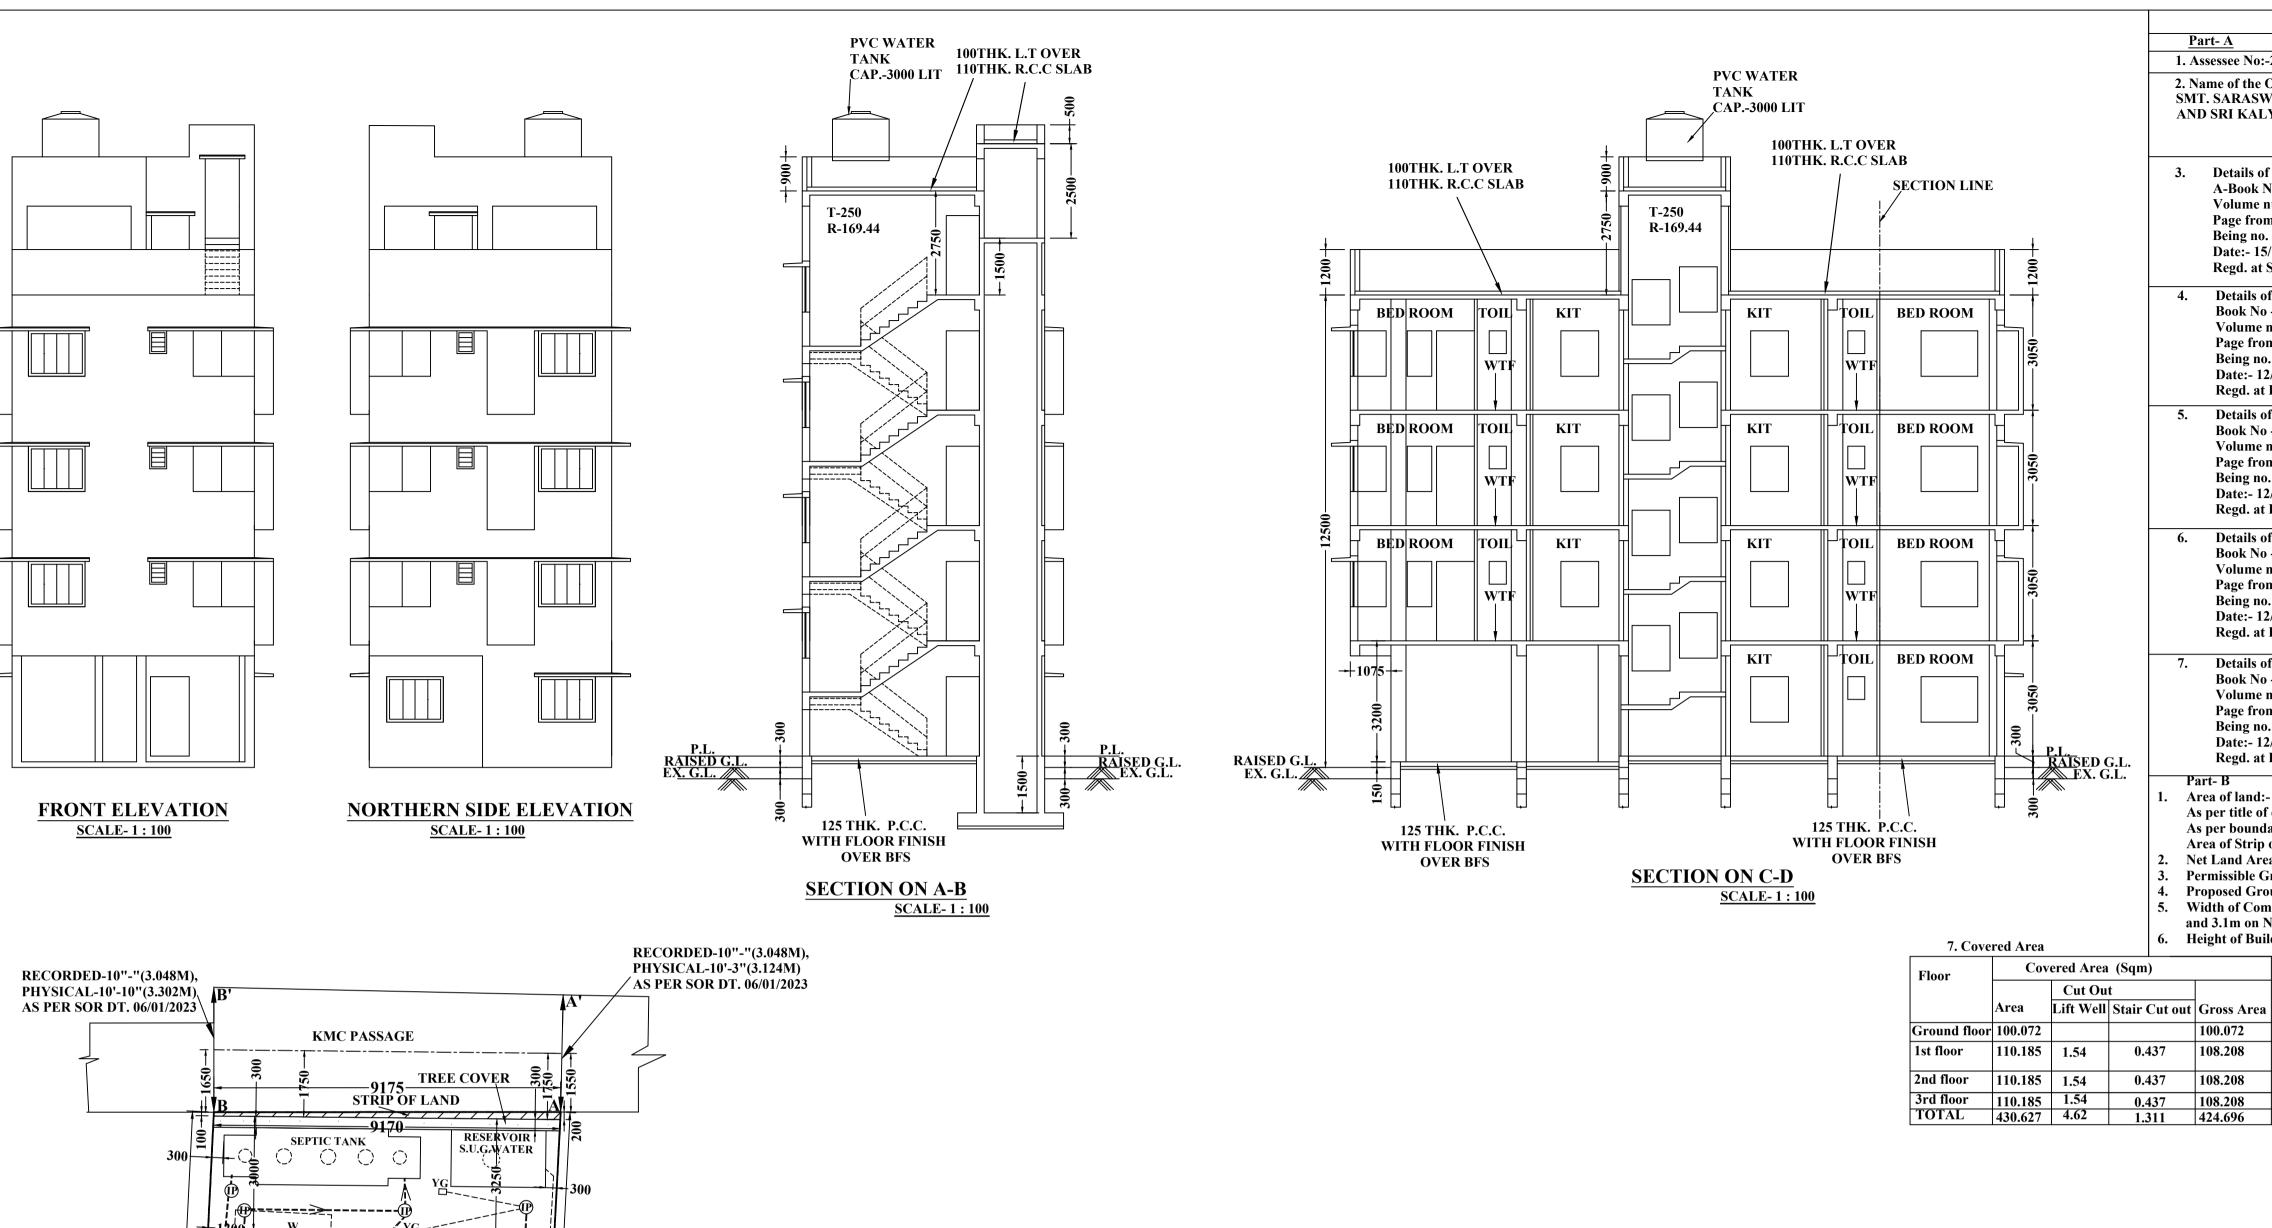

| MAIN C                                                                                              | HARACTERISTI                                                                                                                                                                                                                                 |                                                                                  | OPOSAL             |                     |             |                        |  |
|-----------------------------------------------------------------------------------------------------|----------------------------------------------------------------------------------------------------------------------------------------------------------------------------------------------------------------------------------------------|----------------------------------------------------------------------------------|--------------------|---------------------|-------------|------------------------|--|
| Part- A                                                                                             | 8. A) Parking Ca                                                                                                                                                                                                                             |                                                                                  |                    |                     |             |                        |  |
| 1. Assessee No:-21-067-18-0177-5                                                                    | Туре                                                                                                                                                                                                                                         | Cover area                                                                       | Prop. Com.<br>Area | Net Area (Sqm)      | Nos.        | Required<br>Parking No |  |
| 2. Name of the Owners:                                                                              | Gr-A                                                                                                                                                                                                                                         | 44.064 Sqm                                                                       | 7.985 Sqm          | 52.049 Sqm          | 1           | Parking No             |  |
| SMT. SARASWATI MAJUMDAR                                                                             | A A                                                                                                                                                                                                                                          | 47.283 Sqm                                                                       |                    |                     | 3           | 1                      |  |
| AND SRI KALYAN MAJUMDER                                                                             |                                                                                                                                                                                                                                              | _                                                                                | 8.568 Sqm          | 55.851 Sqm          |             | 1                      |  |
|                                                                                                     | В                                                                                                                                                                                                                                            | 47.190 Sqm                                                                       | 8.551 Sqm          | 55.741 Sqm          | 3           |                        |  |
|                                                                                                     | Total Commor                                                                                                                                                                                                                                 | n Area-59.342 Sq                                                                 | m                  |                     |             |                        |  |
| 3. Details of Regd. title deed:                                                                     | Required Park                                                                                                                                                                                                                                |                                                                                  |                    |                     |             |                        |  |
| A-Book No - I                                                                                       |                                                                                                                                                                                                                                              | g provided - 2 No                                                                |                    |                     |             |                        |  |
| Volume number- 158                                                                                  |                                                                                                                                                                                                                                              | parking provide                                                                  | d = 37.874  Sqm    | •                   |             |                        |  |
| Page from 215 to 221                                                                                |                                                                                                                                                                                                                                              | ible FAR = 1.75                                                                  |                    |                     |             |                        |  |
| Being no. 9983                                                                                      |                                                                                                                                                                                                                                              | d FAR : (375.049                                                                 |                    | ) = 1.744<1.75      |             |                        |  |
| Date:- 15/12/1959                                                                                   |                                                                                                                                                                                                                                              | ver Area = 13.36<br>Lift M/Head = 4.                                             |                    |                     |             |                        |  |
| Regd. at S.R. Alipore Sadar                                                                         |                                                                                                                                                                                                                                              | lift Stair = 1.62 S                                                              |                    |                     |             |                        |  |
| 4. Details of Regd Boundary Declaration:                                                            |                                                                                                                                                                                                                                              | nk Area (PVC) =                                                                  |                    |                     |             |                        |  |
| Book No - I                                                                                         |                                                                                                                                                                                                                                              | Cupboard = 7.5                                                                   |                    |                     |             |                        |  |
| Volume number- 16032022                                                                             |                                                                                                                                                                                                                                              | Terrace = 110.18                                                                 |                    |                     |             |                        |  |
| Page from 512202 to 512215                                                                          |                                                                                                                                                                                                                                              |                                                                                  | -                  | <b>%&gt;1.062%)</b> |             |                        |  |
| Being no. 160316046                                                                                 | ,                                                                                                                                                                                                                                            |                                                                                  |                    |                     |             |                        |  |
| Date:- 12/10/2022                                                                                   | NOTES AND SPECIFICATIONS  ALL SORTS OF RECALITIONARY MEASURE WILL BE TAKEN AT THE                                                                                                                                                            |                                                                                  |                    |                     |             |                        |  |
| Regd. at D.S.RIII South 24-Parganas                                                                 |                                                                                                                                                                                                                                              | 1. ALL SORTS OF PRECAUTIONARY MEASURE WILL BE TAKEN AT THE TIME OF CONSTRUCTION. |                    |                     |             |                        |  |
| 5. Details of Regd. Deed of Gift (Strip of Land):                                                   |                                                                                                                                                                                                                                              | IN WALL 200 TI                                                                   |                    | ITION WALL          | 125 TH      | <i>l &amp; 7</i> 5 TH  |  |
| 5. Details of Regd. Deed of Gift (Strip of Land):<br>Book No - I                                    |                                                                                                                                                                                                                                              | ORK 250th. MC                                                                    |                    |                     |             |                        |  |
| Volume number- 16032022                                                                             | 1:4.                                                                                                                                                                                                                                         | OIII 250tii. 1/10                                                                | MILK I.O & D       | men worm            | 120111.0    | z 75th Morrie          |  |
| Page from 512216 to 512230                                                                          |                                                                                                                                                                                                                                              | C. WORKS SHO                                                                     | OULD BE (1:1.5     | (:3)                |             |                        |  |
| Being no. 160316047                                                                                 | <ul><li>5. GRADE OF STEEL Fe-500, I.S. CODE 1786-1979.</li><li>6. GRADE OF CONC. M-20.</li></ul>                                                                                                                                             |                                                                                  |                    |                     |             |                        |  |
| Date:- 12/10/2022                                                                                   |                                                                                                                                                                                                                                              |                                                                                  |                    |                     |             |                        |  |
| Regd. at D.S.RIII South 24-Parganas                                                                 | 7. ALL OTHER MATERIALS USED AS PER I.S.CODE                                                                                                                                                                                                  |                                                                                  |                    |                     |             |                        |  |
|                                                                                                     |                                                                                                                                                                                                                                              | P.C. WILL BE 1:                                                                  | 2:4 WITH PRO       | PER WATER           | <b>PROO</b> | FING                   |  |
| 6. Details of Regd. Undertaking (Tenant):                                                           | COMPOU                                                                                                                                                                                                                                       |                                                                                  |                    |                     |             |                        |  |
| Book No - I                                                                                         | 9. LIME TERRACING BRICK KHOA SURKI & LIME 7:2:2.                                                                                                                                                                                             |                                                                                  |                    |                     |             |                        |  |
| Volume number- 16032022                                                                             | <ul> <li>10. THE DEPTH OF S.U.G.W. RESV. AND SEPTIC TANK WILL NOT BE EXCEED THE DEPTH BUILDING FOUNDATION.</li> <li>11. THE FLOOR WILL BE FINISH BY MARBLE TILES.</li> </ul>                                                                 |                                                                                  |                    |                     |             |                        |  |
| Page from 512190 to 512201                                                                          |                                                                                                                                                                                                                                              |                                                                                  |                    |                     |             |                        |  |
| Being no. 160316048<br>Date:- 12/10/2022                                                            |                                                                                                                                                                                                                                              |                                                                                  |                    |                     |             |                        |  |
| Regd. at D.S.RIII South 24-Parganas                                                                 |                                                                                                                                                                                                                                              | CERTIFIC                                                                         | CATE OF ARC        | HITECT              |             |                        |  |
| regu. at D.S.R111 South 24-Fai gallas                                                               | CEDTIETE                                                                                                                                                                                                                                     |                                                                                  |                    |                     |             | IC DI ANITA C          |  |
| 7. Details of Regd. Undertaking (Common Passage):                                                   | CERTIFIED W                                                                                                                                                                                                                                  |                                                                                  |                    |                     |             |                        |  |
| Book No - I                                                                                         |                                                                                                                                                                                                                                              | UP AS PER TH                                                                     |                    |                     |             |                        |  |
| Volume number- 16032022                                                                             | 2009, AS AMENDED FROM TIME TO TIME, THAT THE SITE CONDITIONS, INCLUDING THE ABUTTING ROAD CONFORMS WITH THE PLAN, WHICH HAS BEEN MEASURED AND VERIFIED BY ME. THE EXISTING STRUCTURE WILL BE DEMOLISHED BEFORE STARTING OF CONSTRUCTION. THE |                                                                                  |                    |                     |             |                        |  |
| Page from 512179 to 512189                                                                          |                                                                                                                                                                                                                                              |                                                                                  |                    |                     |             |                        |  |
| Being no. 160316045                                                                                 |                                                                                                                                                                                                                                              |                                                                                  |                    |                     |             |                        |  |
| Date:- 12/10/2022                                                                                   |                                                                                                                                                                                                                                              | RUCTURE PAR                                                                      |                    |                     |             |                        |  |
| Regd. at D.S.RIII South 24-Parganas                                                                 |                                                                                                                                                                                                                                              | ENANT. IT IS A                                                                   |                    |                     |             |                        |  |
| Part- B                                                                                             |                                                                                                                                                                                                                                              | NK. THE LAND                                                                     |                    |                     |             |                        |  |
| 1. Area of land:-                                                                                   | CONSTRUCTION                                                                                                                                                                                                                                 |                                                                                  |                    |                     |             |                        |  |
| As per title of deed: 200.669 Sqm (3K- 0 Ch-0 Sft)                                                  | BEFORE STAR                                                                                                                                                                                                                                  | RTING OF BUIL                                                                    | DING FOUND         | ATION WORK          | ζ.          |                        |  |
| As per boundary declaration = 200.669 Sqm                                                           |                                                                                                                                                                                                                                              |                                                                                  |                    |                     |             |                        |  |
| Area of Strip of Land= 1.376 Sqm                                                                    |                                                                                                                                                                                                                                              |                                                                                  |                    |                     |             |                        |  |
| 2. Net Land Area = 200.669 Sqm                                                                      |                                                                                                                                                                                                                                              |                                                                                  |                    |                     |             |                        |  |
| 3. Permissible Ground Coverage (59.978%):120.357 Sqm.                                               |                                                                                                                                                                                                                                              |                                                                                  |                    |                     |             |                        |  |
| 4. Proposed Ground Coverage :110.185 Sqm. (54.91%) Width of Common Possage 4.70 mt on Southern side |                                                                                                                                                                                                                                              |                                                                                  |                    |                     |             |                        |  |
| 5. Width of Common Passage - 4.70 mt. on Southern side and 3.1m on Northern side of plot            |                                                                                                                                                                                                                                              | (SNEHA PRADHAN-CA/2021/139322)                                                   |                    |                     |             |                        |  |
| 6. Height of Building - 12.500 mt                                                                   |                                                                                                                                                                                                                                              |                                                                                  |                    |                     |             |                        |  |
|                                                                                                     | THE STRUCT                                                                                                                                                                                                                                   |                                                                                  | URAL CERTIF        |                     | INID A T    | ION 9-                 |  |
| m)  Everywted Avec                                                                                  | CTIPED CERTIC                                                                                                                                                                                                                                | URAL DESIGN<br>TURE OF THE                                                       |                    |                     |             |                        |  |
| Exempted Area Net Floor Area                                                                        | -                                                                                                                                                                                                                                            | E SOIL INVEST                                                                    |                    |                     |             |                        |  |
| r Cut out   Gross Area   Stairway   Lift lobby   (Sqm)                                              |                                                                                                                                                                                                                                              | C SUIL INVEST<br>WEDEN DV EVI                                                    |                    |                     |             |                        |  |

| 7. Cove      | erea Area |                     |               |            |                         |            |                | STRUCTURAL CERTIFICATE                                                                                                   |
|--------------|-----------|---------------------|---------------|------------|-------------------------|------------|----------------|--------------------------------------------------------------------------------------------------------------------------|
| Floor        | Cov       | ered Area           | · · ·         | ı          | Exempted A              | rea        | Net Floor Area | THE STRUCTURAL DESIGN & DRAWING OF BOTH FOUNDATION & SUPERSTRUCTURE OF THE BUILDING PLAN WILL BE MADE BY ME AFTER        |
|              | Area      | Cut Ou<br>Lift Well | Stair Cut out | Gross Area |                         | Lift lobby | (Sqm)          | GETTING THE SOIL INVESTIGATION REPORT. AS THE PREMISES IS TOTALLY COVERED BY EXISTING STRUCTURE SO SOIL INVESTIGATION IS |
| Ground floor | 100.072   |                     |               | 100.072    | 10.559                  | 1.807      | 87.706         | NOT POSSIBLE AT THIS STAGE. SOIL INVESTIGATION WILL BE DONE                                                              |
| 1st floor    | 110.185   | 1.54                | 0.437         | 108.208    | 10.996-0.437<br>=10.559 | 1.868      | 95.781         | AFTER DEMOLISHING OF THE EXISTING STRUCTURE BEFORE STARTING OF NEW CONSTRUCTION. IT IS UNDERTAKE THAT THE STRUCTURAL     |
| 2nd floor    | 110.185   | 1.54                | 0.437         | 108.208    | 10.559                  | 1.868      | 95.781         | DESIGN CALCULATION AND DRAWING WILL BE SUBMITTED AT THE TIME                                                             |
| 3rd floor    | 110.185   | 1.54                | 0.437         | 108.208    | 10.559                  | 1.868      | 95.781         | OF PLINTH LEVEL COMPLETION REPORT.                                                                                       |
| TOTAL        | 430.627   | 4.62                | 1.311         | 424.696    | 42.236                  | 7.411      | 375.049        |                                                                                                                          |
|              |           |                     |               |            |                         |            |                |                                                                                                                          |