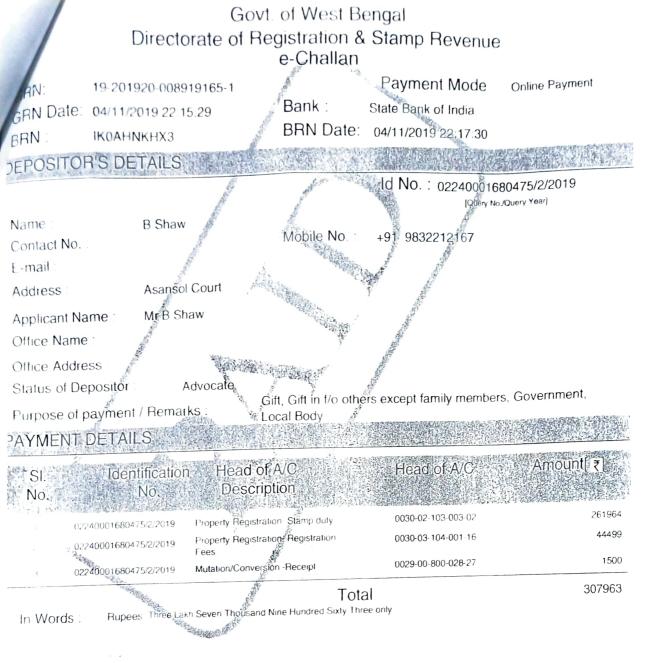

Drikent the.

(Bikash Shaw) Advocate / Asansol Court Enrolment No. 9/155/1024/12

ANG THE AREA 10 DECIMAL LAND & HOUSE REFERRED TO DEED OF GIFT IN R.S. NO 250, 247/950, 247/949 & 249/948 OF MOUZA KULDI, J. L. NO. 26, P.S. KULTI, DIST BARDHAMAN SHOWN IN RED. (1) GURUDAS KARMAKAR. S/O. LATE. BASANTA KARMAKAR, OF WEST APCAR ASANSOL, P.O. ASANSOL, P.S. ASANSOL (S), DIST : PASCHIM BARDHAMAN - 713304. DRS (1) LAPAN TAPADAR, S/O. LATE, ANIL TAPADAR, (2) SADHAN TAPADAR, S/O. NANDA GOPAL TAPADAR, BOTH RESIDENTS OF BRINDABAN GALL, RANITALA, TI, & (3) SWAPAN KUMAR TAPADAR. S/O. LATE. NANDA GOPAL TAPADAR, OF WORKS D, RANITAL, KUL II, P.O. & P.S. KULIT, DIST : PASCHIM BARDHAMAN - 713343. SCALE - 1" : 20' PLOT NO 251 HOUSE OF OTHER 44 4-21.0 PLOT NO 250 0 20' WIDE WORKS PLOT NO 250 PT 01 NO 246 /0 010 PLOT NO 247/950 5 ROAD 13-8" PLOT NO 247/949 0120740 GJ ROAD SIDELAND PLOT NO. 21.0 249/948 13'-8 15'-4" G.T. ROAD Tapan Tapadar Sachan Acpedan Surporten Topoder AND SCHEDULE A KULDI JI 26, P.S. KULTI < Junda harvour H NO 1974, 2007, 2008, 1363 & 1457 Afanha L.R. Plot No. 250 Area 760 Dec L R Plot No 247/950 Area 1 35 Dec L R Plot No 247/949 Area 0.60 Dec 1 R Plot No 248/948 Area 0.45 Dec Area G F 2000 Sq ft & F F 2000 Sq ft LAND AREA 10 DECIMAL 1 ..... 105 20/11