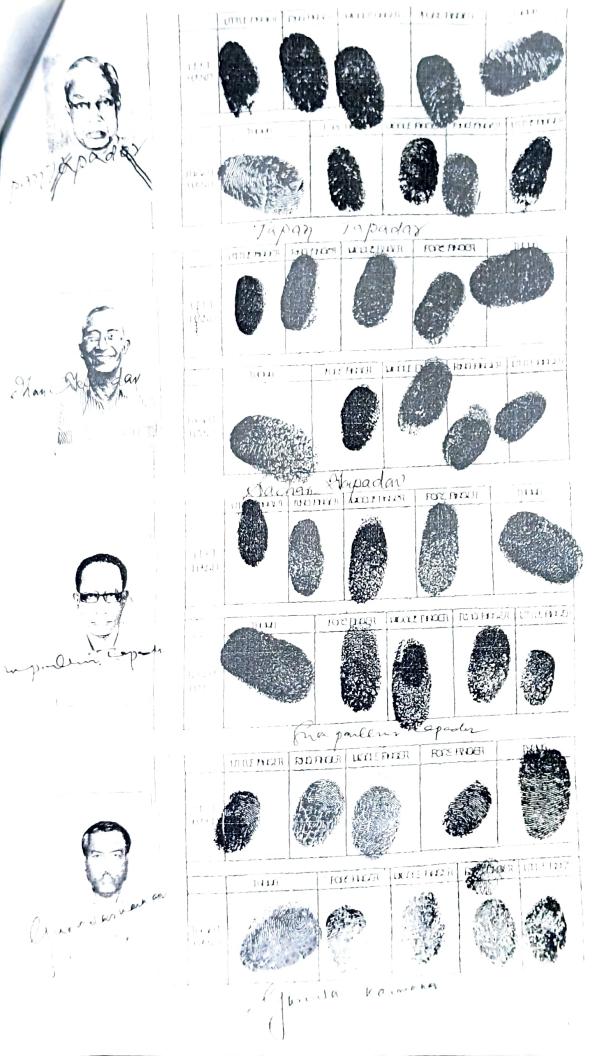

### :: 10 ::

A sheet containing photo and finger prints of both hands duly attested by the parties concern is annexed hereto which do form a part of this deed

IN WITNESS WHEREOF the Donors named above signed and executed this Deed of Gift in good health and sound mind on this the 5th day of November, 2019 in presence of the following witnesses