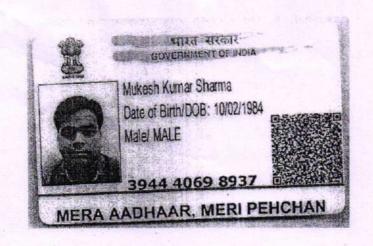

The aforesaid party numbering from 3.1 is hereinafter in this presents for the sake of brevity, collectively called, referred to and identified as GRANTOR/EXECUTOR of this power of attorney AND grant the same in favour of M/S. NATURAL MANAVSTHAL PRIVATE LIMITED (PAN AADCN7719H), a Company incorporated within the meaning and under the provisions of The Companies Act, 1956 and is and existing Company within the meaning of the Companies Act, 2013 having its registered office at Premises No.9A, Lord Sinha Road, P.S. Shakespeare Sarani, P.O. Middleton Row, Kolkata-700071, represented by its Director MUKESH KUMAR SHARMA (PAN **ARKPS6485Q)**, son of Sri Mahesh Kumar Sharma, by faith Hindu, by occupation Business, residing at 5B, Judges Court Road, P.S. & P.O. Alipore, Kolkata-70027 who executes these presents being empowered by and under refuge of the Company Resolution dated 12th June, 2017 hereinafter in these presents for the sake of brevity, called, referred to and identified as the ATTORNEY of this power of attorney.