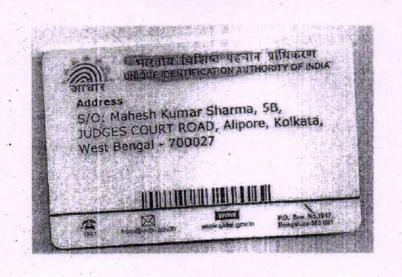

The aforesaid party numbering from 3.1 is hereinafter in this presents for the sake of brevity, collectively called, referred to and identified as GRANTOR/EXECUTOR of this power of attorney AND grant the same in favour of M/S. NATURAL MANAVSTHAL PRIVATE LIMITED (PAN AADCN7719H), a Company incorporated within the meaning and under the provisions of The Companies Act, 1956 and is and existing Company within the meaning of the Companies Act, 2013 having its registered office at Premises No.9A, Lord Sinha Road, P.S. Shakespeare Sarani, P.O. Middleton Row, Kolkata-700071, represented by its Director MUKESH KUMAR SHARMA (PAN **ARKPS6485Q)**, son of Sri Mahesh Kumar Sharma, by faith Hindu, by occupation Business, residing at 5B, Judges Court Road, P.S. & P.O. Alipore, Kolkata-70027 who executes these presents being empowered by and under refuge of the Company Resolution dated 12th June, 2017 hereinafter in these presents for the sake of brevity, called, referred to and identified as the ATTORNEY of this power of attorney.

# WICHE DENTIFICATION AUTHORITY OF INDIA

पता:

Address

S/O स्व. महावीर प्रसाद सहल, फ्लैट नो-श्रस ब्लाक-ए वी आई पी टावर, ८० गोलाघाटा शेड, गोलाघाटा बस स्टॉप, सीभुमी स.ऑ, कोलकाता,

S/O Late Mahavir Prasad Sahal, FLAT NO-2C BLOCK-A VIP TOWER, 80 GOLAGHATA ROAD, GOLAGHATA BUS STOP, Sreebhumi S.O, Kolkata, West Bengal - 700048