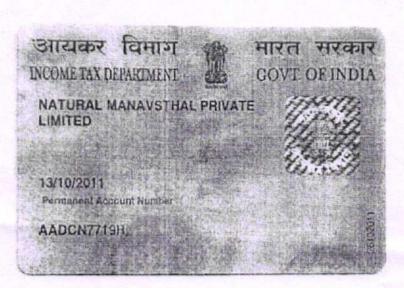

The aforesaid party numbering from 3.1 is hereinafter in this presents for the sake of brevity, collectively called, referred to and identified as GRANTOR/EXECUTOR of this power of attorney AND grant the same in favour of M/S. NATURAL MANAVSTHAL PRIVATE LIMITED (PAN AADCN7719H), a Company incorporated within the meaning and under the provisions of The Companies Act, 1956 and is and existing Company within the meaning of the Companies Act, 2013 having its registered office at Premises No.9A, Lord Sinha Road, P.S. Shakespeare Sarani, P.O. Middleton Row, Kolkata-700071, represented by its Director MUKESH KUMAR SHARMA (PAN **ARKPS6485Q)**, son of Sri Mahesh Kumar Sharma, by faith Hindu, by occupation Business, residing at 5B, Judges Court Road, P.S. & P.O. Alipore, Kolkata-70027 who executes these presents being empowered by and under refuge of the Company Resolution dated 12th June, 2017 hereinafter in these presents for the sake of brevity, called, referred to and identified as the ATTORNEY of this power of attorney.