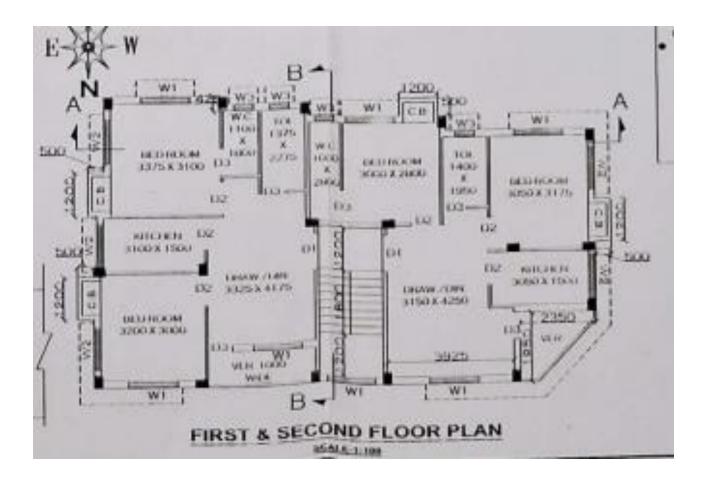

|                     | ac              | cross the    |  |
| WITNESSES:                               |                  |                     |                 | same         |  |
| 1. Signature                             |                  | Name                |                 |              |  |
| -Address                                 |                  | <u> </u>            |                 |              |  |
|                                          |                  |                     |                 |              |  |
| 2. Signature                             |                  |                     |                 |              |  |
| Name–Address                             |                  |                     |                 |              |  |