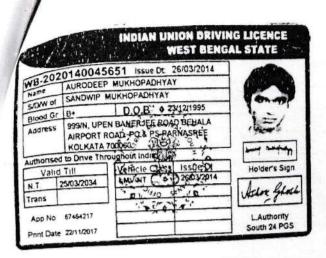

Indetified by Mr Aurodeep Mukhopadhyay, , , Son of Mr S K Mukhopadhyay, 18, Alipore Judges Court Road, P.O: Alipore, Thana: Alipore, , South 24-Parganas, WEST BENGAL, India, PIN - 700027, by caste Hindu, by profession Advocate Advocate

Identified by Award up Hursopadyyay Sto Sandwip by Huknopadhyay 999/N, upen Banovjer Road Keleata-700 060

পশ্চিমবঞ্চা पश्चिम बंगाल WEST BENGAL

T 041919