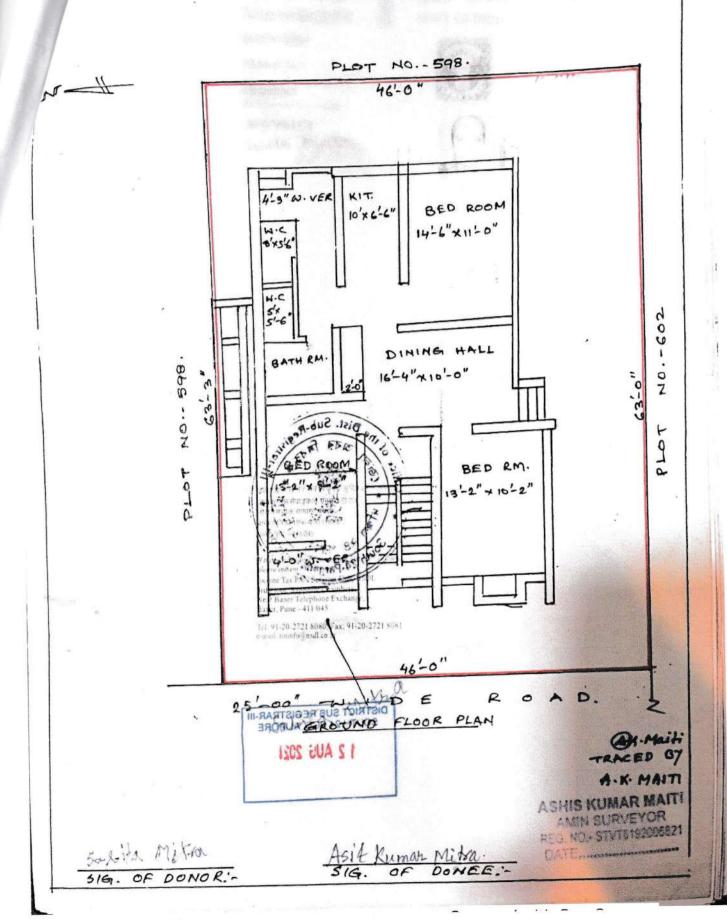

## **SCHEDULE**

All That the piece or parcel of land measuring an area 03(Three) Cottahs 15(Fifteen) Chittaks 16(Sixteen) sq.ft be the same a little more or less together along with two storied pucca building along with a Thakur Ghar at the top floor lying and situated at Mouza-Behala, J.L no- 02, , under Khatian no. 66, within the present limit of Kolkata Municipal Corporation formely South Suburban Municiplity at the portion of premises no. P-601, Parnasree Pally, under Ward no. 131, P.S- Behala, presently Parnasree District: South 24 Parganas, Kolkata- 700 060, District 24 Parganas(s) butted and bounded as follows:

ON THE NORTH: By Plot no. 598;

ON THE SOUTH : By Plot no. 602;

ON THE EAST : By Plot no. 600;

ON THE WEST : By 25 ft wide Road;

IN WITNESSESS WHEREOF the Donor put and subscribes her signature hereto this the day, month and year first written above.

GIFTED LAND AREA-03KT.-15CH.-16 SQ.FT. MIL.

GROUND FLOOR GIFTED PUCCASTRUCTURE AREA-1142 SQ.FT. MIL.

345W IN RED LINE.-

आः उकर विभाज INCOME TAX DEPARTMENT

SABITA MITRA

RANAJIT RCY

05/08/1937 Permanent Account Number