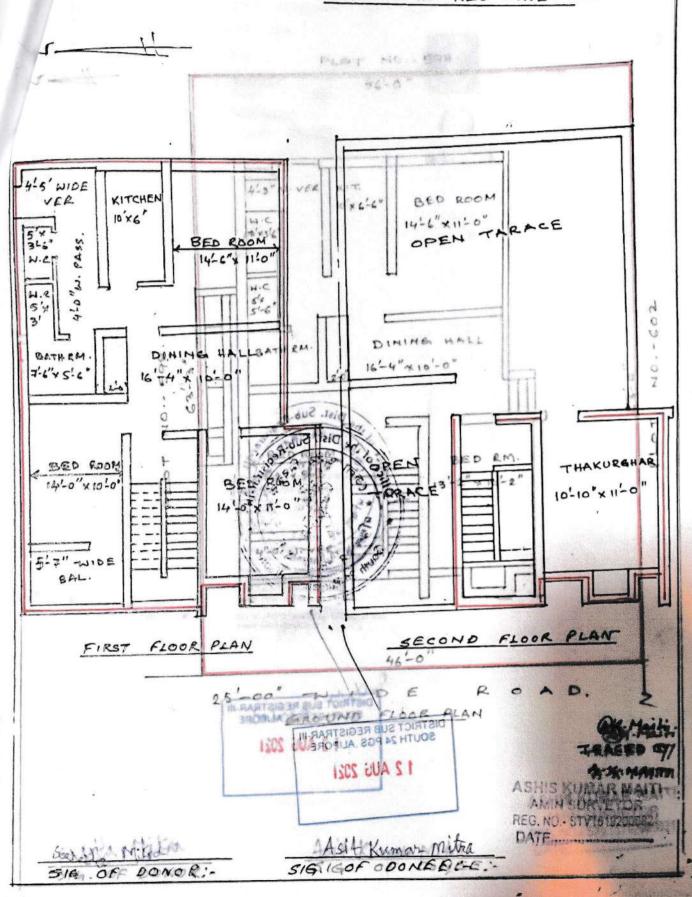

Name AURODEEP MURHOPADHYAY
Signature Awadesp Murhopadhyay

PARNASREE

LIVINDER THE K.M.C., WARD NO.- 131, UNDER P.S. - BEHALA,

JOW PARNASREE, KOLKATA-TOOOGO, DIST.-SOUTH 24 PAGS.

GIFTED 1ST FLOOR PUCCA STRUCTURE AREA-1142 SQFT.NL

GIFTED 2ND FLOOR THAKURGHAR AREA-120 SQ. FT. M/L.

SHOWN IN RED LINE-

FLOOR PLAN AT PREMISES NO.-P-601, PARNASREE

JUNDER THE K.M.C., WARD NO.- 131, JUNDER P.S.
LIXY

NOW PARNASREE, KOLKATA-TOOOGO, DIST. - SOUTH 24 PAGS.

GIFTED LAND AREA-03KT.-15CH.-16 SQ.FT. MIL.

GROUND FLOOR GIFTED PUCCASTRUCTURE AREA-1142 SQ.FT. MIL.

345W IN RED LINE.-

आः उकर विभाज INCOME TAX DEPARTMENT

SABITA MITRA

RANAJIT RCY

05/08/1937 Permanent Account Number