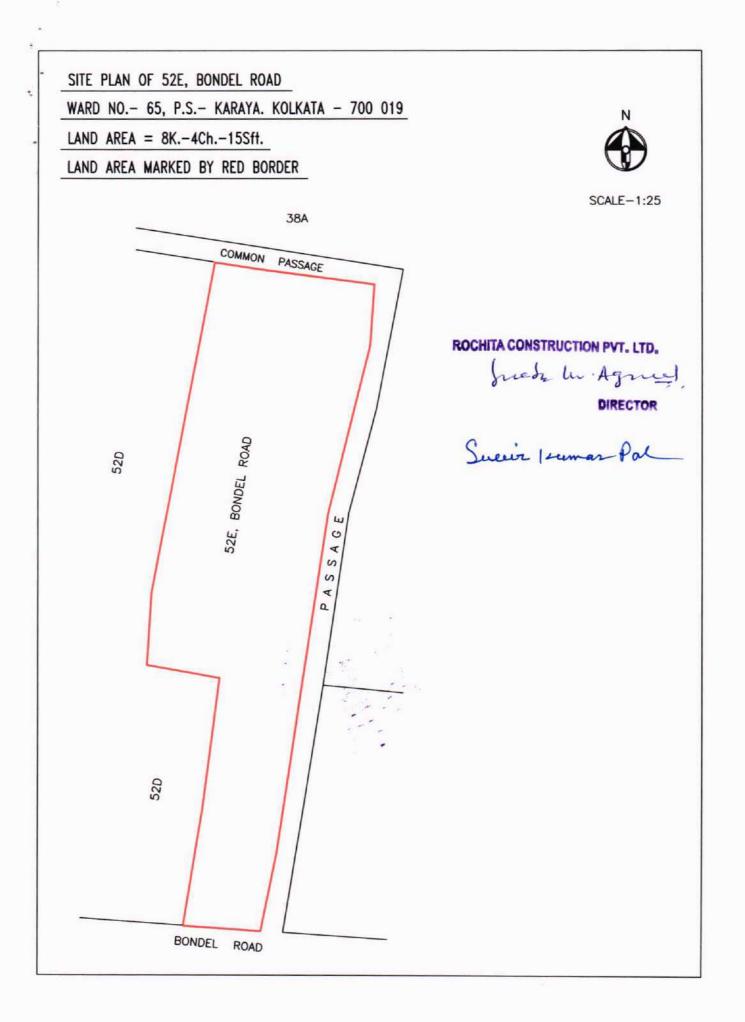

District Sub-Regionar-III Alipore, South 24 Parganas 2 1 SEP 2015

0.00

alongwith the right, title and interest on and upon the common passage, easements and appurtenances therein as also unfettered right of user and enjoyment in the part of the said premises as mentioned in the First Schedule herein and the said premises delineated in the Map or Plan annexed hereto and thereon shown in **'RED'** coloured border.

## PART - 'B'

Succir Leunar Pak

**ALL THAT**  $1/5^{\text{th}}$  (one-fifth) undivided and undemarcated part or share of Land being **132.40** (one hundred thirty two point forty) Square Feet more or less together with structure admeasuring **60** (sixty) Square Feet standing thereon out of undivided  $1/9^{\text{th}}$  (one-ninth) part or share of Land being 14 (fourteen) Chittacks and 32 (thirty two) Square Feet equivalent to 662 (six hundred sixty two) Square Feet more or less together with structure admeasuring 300 (three hundred) Square Feet standing thereon or on part thereof being Municipal Premises No. 52E, Bondel Road, Police Station – Karaya, Kolkata – 700019, within the Municipal Limit of the Kolkata Municipal Corporation, Ward No. 65 alongwith the right, title and interest on and upon the common passage, easements and appurtenances therein as also unfettered right of user and enjoyment in the part of the said premises as mentioned in the First Schedule herein and the said premises delineated in the Map or Plan annexed hereto and thereon shown in '**RED**' coloured border.