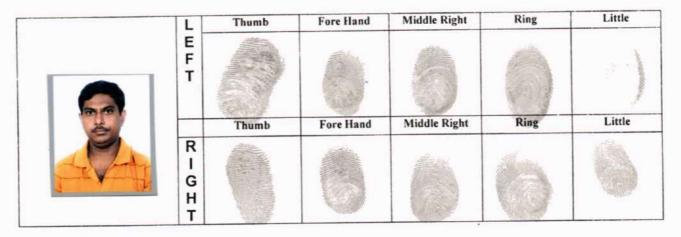

# SPECIMEN FOR TEN FINGER PRINT

Name: RABI SHANKAR PAUL Signature: Lahishankar Jul.

| L                | Thumb | Fore Hand | Middle Right | Ring | Little |
|------------------|-------|-----------|--------------|------|--------|
| E<br>F<br>T      |       |           |              | 6    | 6      |
|                  | Thumb | Fore Hand | Middle Right | Ring | Little |
| R<br>G<br>H<br>T |       |           |              |      |        |