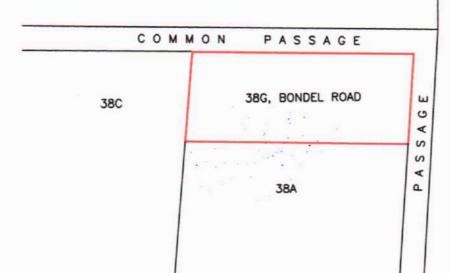

## PART - 'A'

**ALL THAT** piece and parcel of Land measuring about 3 (three) Cottahs 8 (eight) Chittacks and 11 (eleven) Square Feet be the same a little more or less together with 1000 Square Feet structures standing thereon or on part thereof being Municipal Premises No. 38G Bondel Road, Police Station – Karaya, Kolkata – 700019 alongwith the right, title and interest on and upon the common passage, easements and appurtenances therein as also unfettered right of user and enjoyment in the said premises and butted and bounded as follows:-

ON THE NORTH : By Common Passage;

ON THE EAST : By Passage;

ON THE SOUTH : By the Land at Premises No. 38A, Bondel Road; and

ON THE WEST : By the Land at Premises No. 38C, Bondel Road,

Kolkata - 700019.

Alipore. South 24 Pargames
2/1 SEP 2016

Municipal Limit of the Kolkata Municipal Corporation, Ward No. 65 alongwith the right, title and interest on and upon the common passage, easements and appurtenances therein as also unfettered right of user and enjoyment in the part of the said premises as mentioned in the First Schedule herein and the said premises delineated in the Map or Plan annexed hereto and thereon shown in 'RED' coloured border.