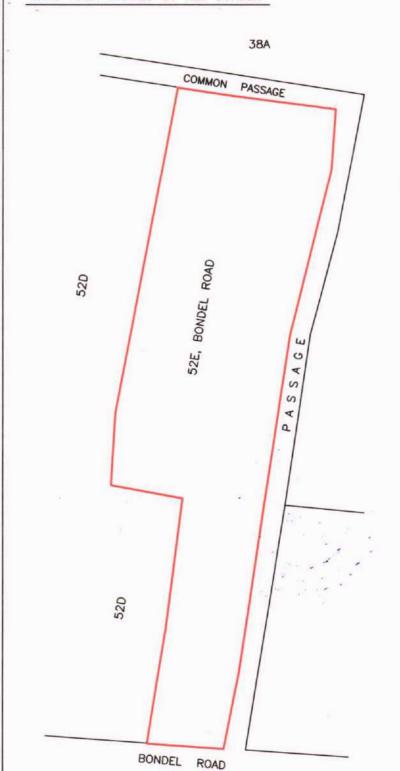

Alipore. South 24 Pargames
2/1 SEP 2016

Municipal Limit of the Kolkata Municipal Corporation, Ward No. 65 alongwith the right, title and interest on and upon the common passage, easements and appurtenances therein as also unfettered right of user and enjoyment in the part of the said premises as mentioned in the First Schedule herein and the said premises delineated in the Map or Plan annexed hereto and thereon shown in 'RED' coloured border.

### PART - 'B'

ALL THAT 1/5<sup>th</sup> (one-fifth) undivided and undemarcated part or share of Land being 132.40 (one hundred thirty two point forty) Square Feet more or less together with structure admeasuring 60 (sixty) Square Feet standing thereon out of undivided 1/9<sup>th</sup> (one-ninth) part or share of Land being 14 (fourteen) Chittacks and 32 (thirty two) Square Feet equivalent to 662 (six hundred sixty two) Square Feet more or less together with structure admeasuring 300 (three hundred) Square Feet standing thereon or on part thereof being Municipal Premises No. 52E, Bondel Road, Police Station – Karaya, Kolkata – 700019, within the Municipal Limit of the Kolkata Municipal Corporation, Ward No. 65 alongwith the right, title and interest on and upon the common passage, easements and appurtenances therein as also unfettered right of user and enjoyment in the part of the said premises as mentioned in the First Schedule herein and the said premises delineated in the Map or Plan annexed hereto and thereon shown in 'RED' coloured border.

District Sub-Registrar-III Alipore, Sout) 24 Parganes

SITE PLAN OF 38G, BONDEL ROAD

WARD NO.- 65, P.S.- KARAYA. KOLKATA - 700 019

LAND AREA = 3K.-8Ch.-11Sft.

LAND AREA MARKED BY RED BORDER

SCALE-1:25

Rasishankar fur.

ROCHITA CONSTRUCTION PVT. LTD.

Greda W. Agring

DIRECTOR

38F

SITE PLAN

District Sub-Registra-III Alipore, South 24 Parganas

2 1 SEP 2015

SITE PLAN OF 52E, BONDEL ROAD

WARD NO.- 65, P.S.- KARAYA. KOLKATA - 700 019

LAND AREA = 8K.-4Ch.-15Sft.

LAND AREA MARKED BY RED BORDER

SCALE-1:25

ROCHITA CONSTRUCTION PVT. LTD.

(medelm Agrace)

DIRECTOR

Rabishankar Lud.