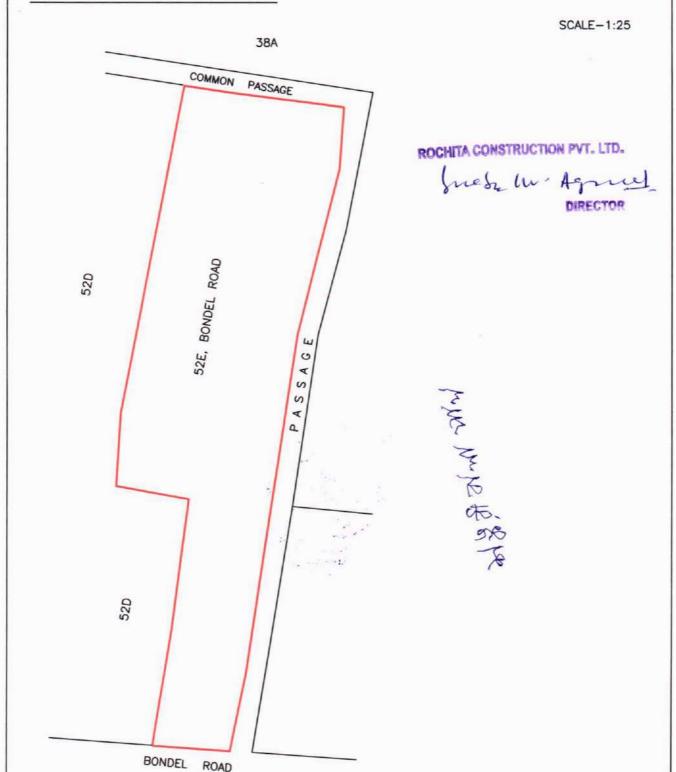

### THE THIRD SCHEDULE ABOVE REFERRED TO (Said Portion)

ALL THAT 1/5th (one-fifth) undivided and undemarcated part or share of Land being 56.24 (fifty six point twenty four) Square Feet more or less together with structure admeasuring 20 (twenty) Square Feet standing thereon out of undivided 1/9th (one-ninth) part or share of Land being 6 (six) Chittacks and 11 (eleven) Square Feet equivalent to 281.22 (two hundred eighty one point twenty two) Square Feet more or less together with structure admeasuring 100 (hundred) Square Feet standing thereon or on part thereof being Municipal Premises No. 38G, Bondel Road, Police Station - Karaya, Kolkata - 700019 within the Municipal Limit of the Kolkata Municipal Corporation, Ward No. 65 alongwith the right, title and interest on and upon the common

Prince Committee to the committee of the committee of

g Billionigo i i grif

Constitution of the second of

District Sub-Registrar-III

2 1 SEP 701F

a significant

क्षा कार कार किस

passage, easements and appurtenances therein as also unfettered right of user and enjoyment in the part of the said premises as mentioned in the First Schedule herein and the said premises delineated in the Map or Plan annexed hereto and thereon shown in 'RED' coloured border.

District Sab-Registrar-III Alipore, South 24 Parganas

21 SEP 2016

SITE PLAN OF 38G, BONDEL ROAD

WARD NO.- 65, P.S.- KARAYA. KOLKATA - 700 019

LAND AREA = 3K.-8Ch.-11Sft.

LAND AREA MARKED BY RED BORDER

SCALE-1:25

MRIME BERM

ROCHITA CONSTRUCTION PVT. LTD.

38C

COMMON PASSAGE

38G, BONDEL ROAD

SOLVEY

SITE PLAN

Alipore, South 24 Parganes
2 1 SEP 2015