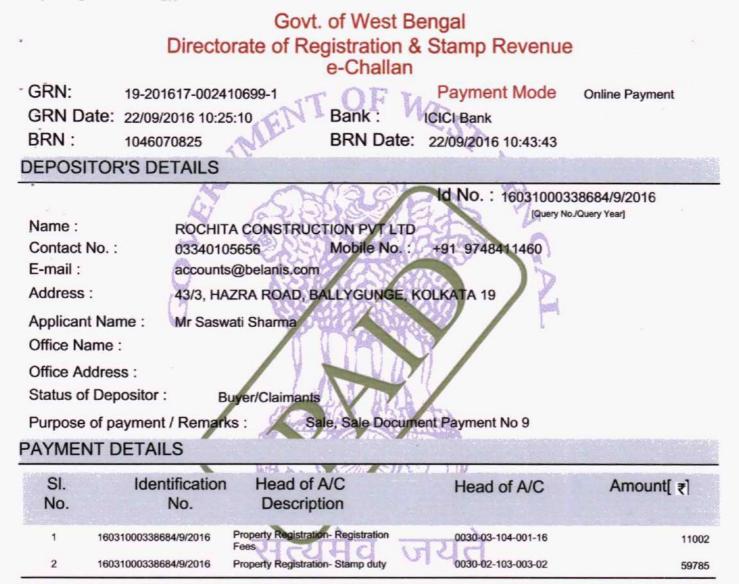

#### **Payment of Fees**

Certified that required Registration Fees payable for this document is Rs 11,002/- (A(1) = Rs 10,956/-, E = Rs 14/-, H = Rs 28/-, M(b) = Rs 4/-) and Registration Fees paid by by online = Rs 11,002/-

Description of Online Payment using Government Receipt Portal System (GRIPS), Finance Department, Govt. of WB Online on 22/09/2016 10:43AM with Govt. Ref. No: 192016170024106991 on 22-09-2016, Amount Rs: 11,002/-, Bank: ICICI Bank (ICIC0000006), Ref. No. 1046070825 on 22-09-2016, Head of Account 0030-03-104-001-16

#### Payment of Stamp Duty

Certified that required Stamp Duty payable for this document is Rs. 59,780/- and Stamp Duty paid by by online = Rs 59,785/-

Description of Online Payment using Government Receipt Portal System (GRIPS), Finance Department, Govt. of WB Online on 22/09/2016 10:43AM with Govt. Ref. No: 192016170024106991 on 22-09-2016, Amount Rs: 59,785/-, Bank: ICICI Bank (ICIC0000006), Ref. No. 1046070825 on 22-09-2016, Head of Account 0030-02-103-003-02