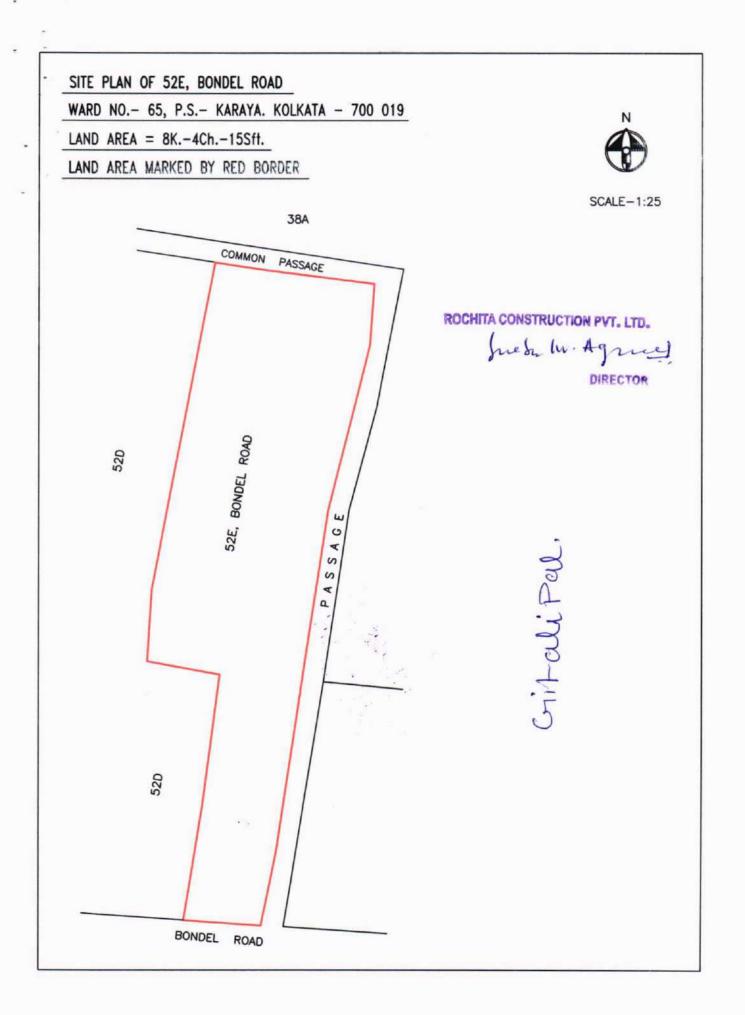

### PART - 'B'

**ALL THAT** piece and parcel of Land measuring about 8 (eight) Cottahs 4 (four) Chittacks and 15 (fifteen) Square Feet be the same a little more or less together with 3000 Square Feet structures standing thereon or on part thereof being Municipal Premises No. 52E Bondel Road, Police Station – Karaya, Kolkata – 700019 alongwith the right, title and interest on and upon the common passage, easements and appurtenances therein as also unfettered right of user and enjoyment in the said premises and butted and bounded as follows:-

ON THE NORTH : By Common Passage;

ON THE EAST : By Passage;

ON THE SOUTH : By Bondel Road; and

ON THE WEST : By the Land at Premises No. 52D, Bondel Road, Kolkata – 700019.

#### PART - 'B'

**ALL THAT** undivided 1/9<sup>th</sup> (one-ninth) part or share of Land being 14 (fourteen) Chittacks and 32 (thirty two) Square Feet equivalent to 662 (six hundred sixty two) Square Feet more or less out of the said piece and parcel of Land measuring about 8 (eight) Cottahs 4 (four) Chittacks and 15 (fifteen) Square Feet be the same a little more or less together with 300 Square Feet structures standing thereon or on part thereof being Municipal Premises No. 52E, Bondel Road, Police Station – Karaya, Kolkata – 700019 alongwith the right, title and interest on and upon the common passage, easements and appurtenances therein as also unfettered right of user and enjoyment in the part of the said premises as mentioned in the First Schedule herein.

### PART - 'B'

**ALL THAT** 1/8<sup>th</sup> (one-eighth) undivided and undemarcated part or share of Land being **82.75** (eighty two point seventy five) Square Feet more or less together with structure admeasuring **35** (thirty five) Square Feet standing thereon out of undivided 1/9<sup>th</sup> (one-ninth) part or share of Land being 14 (fourteen) Chittacks and 32 (thirty two) Square Feet equivalent to 662 (six hundred sixty two) Square Feet more or less together with structure admeasuring 300 (three hundred) Square Feet standing thereon or on part thereof being Municipal Premises No. 52E, Bondel Road, Police Station – Karaya, Kolkata – 700019, within the Municipal Limit of the Kolkata Municipal Corporation, Ward No. 65 alongwith the right, title and interest on and upon the common passage, easements and appurtenances therein as also unfettered right of user and enjoyment in the part of the said premises as mentioned in the First Schedule herein and the said premises delineated in the Map or Plan annexed hereto and thereon shown in '**RED**' coloured border.