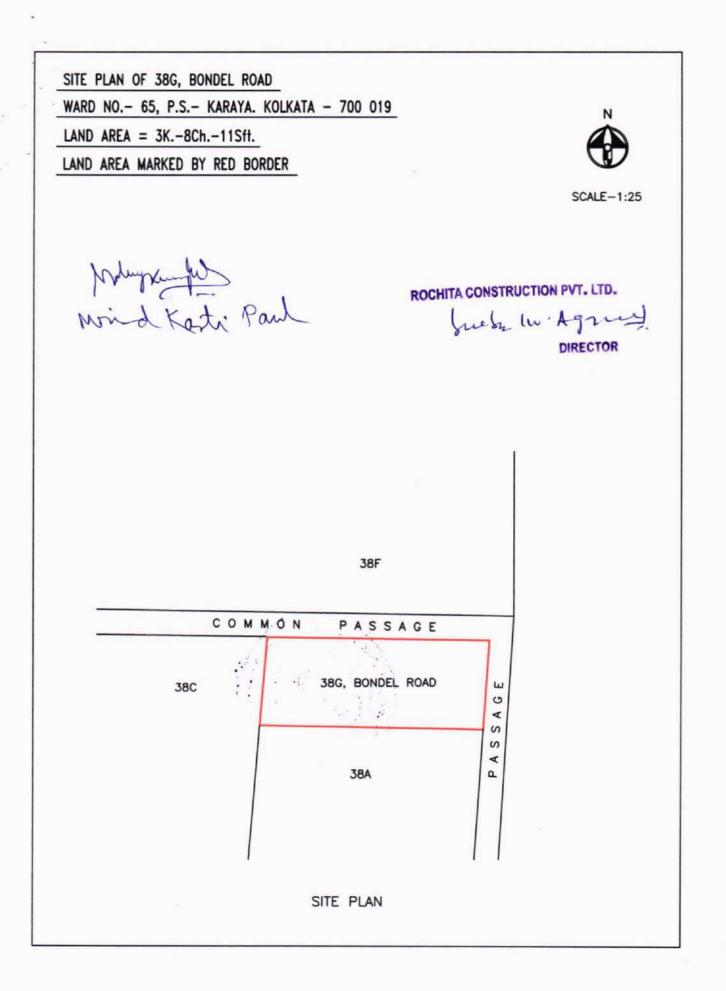

District Sub-Registrar-III Alipore, South 24 Parganas 2 2 SEP 2010

standing thereon or on part thereof being Municipal Premises No. <u>38G</u>, Bondel Road, Police Station – Karaya, Kolkata – 700019 within the Municipal Limit of the Kolkata Municipal Corporation, Ward No. 65 alongwith the right, title and interest on and upon the common passage, easements and appurtenances therein as also unfettered right of user and enjoyment in the part of the said premises as mentioned in the First Schedule herein and the said premises delineated in the Map or Plan annexed hereto and thereon shown in **'RED'** coloured border.

#### PART - 'B'

ALL THAT 1/8th (one-eighth) undivided and undemarcated part or share of Land being 82.75 (eighty two point seventy five) Square Feet more or less together with R.T. Structure admeasuring 35 (thirty five) Square Feet standing thereon out of undivided 1/9th (one-ninth) part or share of Land being 14 (fourteen) Chittacks and 32 (thirty two) Square Feet equivalent to 662 (six hundred sixty two) Square Feet more or less together with structure admeasuring 300 (three hundred) Square Feet standing thereon or on part thereof being Municipal Premises No. 52E, Bondel Road, Police Station - Karaya, Kolkata -700019, within the Municipal Limit of the Kolkata Municipal Corporation, Ward No. 65 alongwith the right, title and interest on and upon the common passage, easements and appurtenances therein as also unfettered right of user and enjoyment in the part of the said premises as mentioned in the First Schedule herein and the said premises delineated in the Map or Plan annexed hereto and thereon shown in 'RED' coloured border.