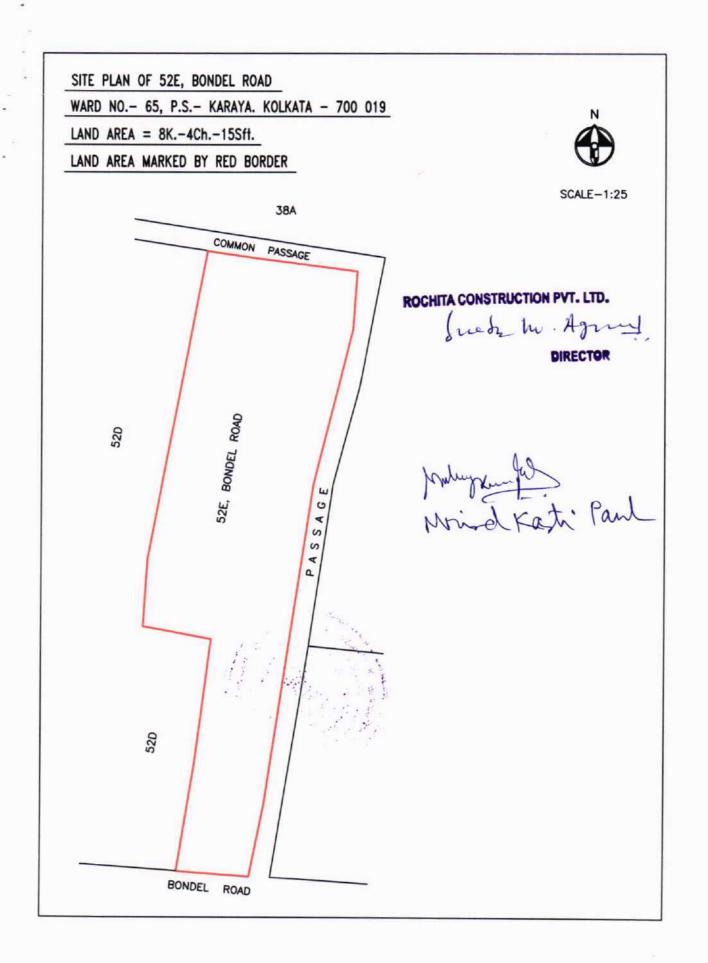

### PART - "A"

<u>ALL THAT</u> 1/8<sup>th</sup> (one-eighth) undivided and undemarcated part or share of Land being **35.15 (thirty five point fifteen) Square Feet** more or less together with R.T. Structure admeasuring **10 (ten) Square Feet** standing thereon out of undivided 1/9<sup>th</sup> (one-ninth) part or share of Land being 6 (six) Chittacks and 11 (eleven) Square Feet equivalent to 281.22 (two hundred eighty one point twenty two) Square Feet more or less together with structure admeasuring 100 (hundred) Square Feet

District Sub-Registrar-III Alipore, South 24 Parganas 2 2 SEP 2010

standing thereon or on part thereof being Municipal Premises No. <u>38G</u>, Bondel Road, Police Station – Karaya, Kolkata – 700019 within the Municipal Limit of the Kolkata Municipal Corporation, Ward No. 65 alongwith the right, title and interest on and upon the common passage, easements and appurtenances therein as also unfettered right of user and enjoyment in the part of the said premises as mentioned in the First Schedule herein and the said premises delineated in the Map or Plan annexed hereto and thereon shown in **'RED'** coloured border.

#### PART - 'B'

ALL THAT 1/8th (one-eighth) undivided and undemarcated part or share of Land being 82.75 (eighty two point seventy five) Square Feet more or less together with R.T. Structure admeasuring 35 (thirty five) Square Feet standing thereon out of undivided 1/9th (one-ninth) part or share of Land being 14 (fourteen) Chittacks and 32 (thirty two) Square Feet equivalent to 662 (six hundred sixty two) Square Feet more or less together with structure admeasuring 300 (three hundred) Square Feet standing thereon or on part thereof being Municipal Premises No. 52E, Bondel Road, Police Station - Karaya, Kolkata -700019, within the Municipal Limit of the Kolkata Municipal Corporation, Ward No. 65 alongwith the right, title and interest on and upon the common passage, easements and appurtenances therein as also unfettered right of user and enjoyment in the part of the said premises as mentioned in the First Schedule herein and the said premises delineated in the Map or Plan annexed hereto and thereon shown in 'RED' coloured border.