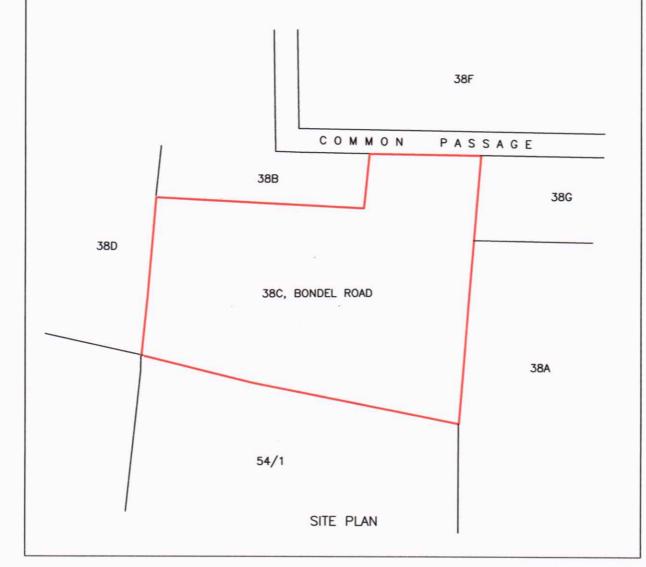

# THE THIRD SCHEDULE ABOVE REFERRED TO (Said Portion)

ALL THAT 1/8th (one-eighth) undivided and undemarcated part or share of Land admeasuring an area of 238.50 (two hundred thirty eight point fifty) Square Feet more or less together with brick built structure admeasuring 57 (fifty seven) Square Feet standing thereon out of undivided and undemarcated 1/2 (one-half) part or share of Land measuring an area of 2 (two) Cottahs 10 (ten) Chittacks and 18 (eighteen) Square Feet equivalent to 1908 (one thousand nine hundred and eight) Square Feet more or less together with brick built structure admeasuring 500 (five hundred) Square Feet standing thereon or on part thereof being Municipal Premises No. 38C, Bondel Road, Police Station - Karaya, Kolkata - 700019 within the Municipal Limit of the Kolkata Municipal Corporation, Ward No. 65 alongwith the right, title and interest on and upon the common passage, easements and appurtenances therein as also unfettered right of user and enjoyment in the part of the said premises as mentioned in the First Schedule herein and the said premises delineated in the Map or Plan annexed hereto and thereon shown in 'RED' coloured border.

Noveth Chandra Den.

Alipore Indges convert
WB | 48 | 1993

District Sub-Registrar-III
Alipore, South 24 Parganas
2 9 SEP 2016

SITE PLAN OF 38C, BONDEL ROAD

WARD NO.- 65, P.S.- KARAYA. KOLKATA - 700 019

LAND AREA = 5K.-4Ch.-36Sft.

LAND AREA MARKED BY RED BORDER

SCALE-1:25

sikha Pal.

**ROCHITA CONSTRUCTION PVT. LTD.** 

freh w. Agr will DIRECTOR

District Sub-Registrar-III
Alipore, South 24 Parganas

2 9 SEP ZUTS'

# THE FIRST SCHEDULE ABOVE REFERRED TO (Said Premises)

**ALL THAT** piece and parcel of Land admeasuring an area of 5 (five) Cottahs 4 (four) Chittacks and 36 (thirty six) Square Feet more or less together with 1000 (one thousand) Square Feet brick built structure standing thereon or on part thereof, occupied by 9 (nine) tenants, at Municipal Premises No. 38C, Bondel Road, Police Station: Karaya, Kolkata – 700019 alongwith the right, title and interest on and upon the common passage, easements and appurtenances therein as also unfettered right of user and enjoyment in the said premises and butted and bounded in the manner following that is to say:

ON THE NORTH : By the Land of Common Passage and the Part of

Land at Premises No.38B, Bondel Road, Kolkata;

ON THE EAST : By the Part of Land at Premises Nos. 38G and 38A,

Bondel Road, Kolkata - 700019;

ON THE SOUTH: By the Land at Premises No. 54/1, Bondel Road,

Kolkata - 700019; and

ON THE WEST : By the Land at Premises No. 38D, Bondel Road,

Kolkata - 700019.