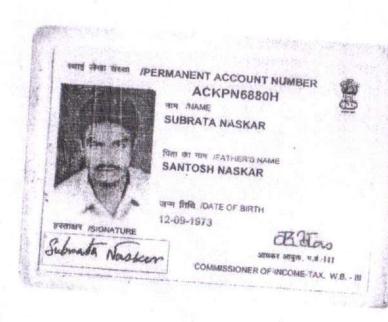

2 2 FEB 2073

Dibakar Bhattacharjee Advocate High Court, Calcutta

Identidier Momas Chaknabourty. Slo, Memik Chaknaborty Nabapally. Kol. 700152.

Others

and represented by its Partners namely (1) SRI SUKANTA KUMAR MONDAL, (PAN- AHBPM1094Q) son of Sri Subir Mondal, (2) SRI SUBRATA NASKAR (PAN- ACKPN6880H) son of Sri Santosh Naskar, both by faith – Hindu, by occupation- Business, residing at Dhalua, P.S.- Narendrapur, Kolkata-700152, (3) SRI PINTU DEBNATH (PAN- AGHPD4819P) son of- Late Anil Debnath, by faith- Hindu, by occupation- Business, by nationality- Indian, residing at- L-7, Sreenagar Main Road, P.O.- Panchasayar, Police Station- Panchasayar, Kolkata-700094 and (4) SRI PINTU MONDAL (PAN-BWCPM7030B) son of- Sri Kanai Chandra Mondal, by faith- Hindu, by occupation- Business, residing at-Radhanagar, P.O.- Sonarpur, P.S.- Narendrapur, Kolkata-700150, to be the true and lawful constituted Attorney for me in my name and on behalf of me to do all or any of the following acts, deeds and things:-