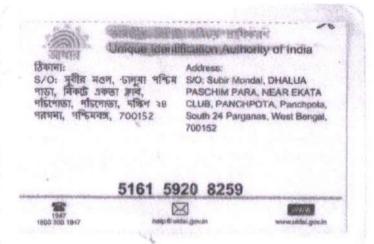

আধার - সাধারণ মানুষের অধিকার

कार्यक सामग्रे विकेश संचिकतन Unique identification Authority of India Audress.

अञ्चलाः S/O: खनिल (तवमाय, १९-7, ग्रीलगत (मरेन (ताफ, १९)गए), श्रक्तप्रात, (कालकारु), १७ि,जवज, 700094

法理官任

लिकामा:

5/O. Anii Debnain, L-7 SRINAGAR MAIN ROAD. Pencheseyer, Pancasayer, Kolkata Wast Bonds) 700094

8195 0344 6961 能被使 1947 1961 106 1091 wanted power

5

fermi menil

আখার – সাধারণ মানুষের অধিকার

2757 0536 8849