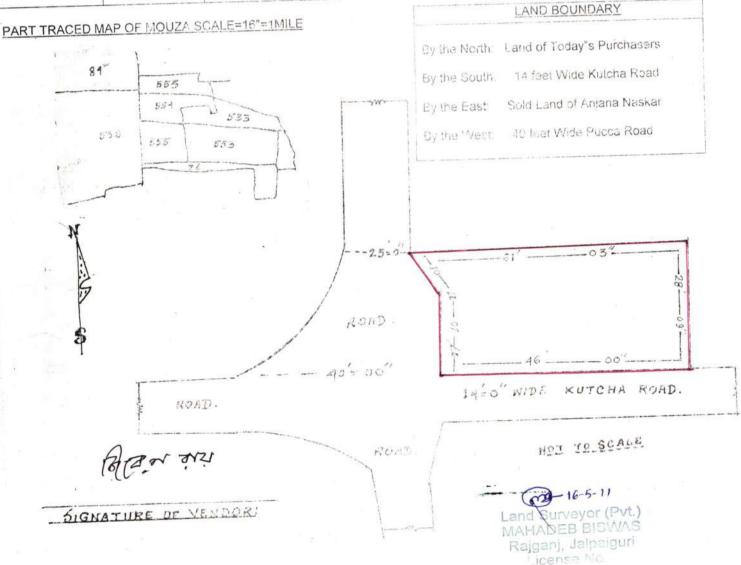

## SCHEDULE

(Land hereby sold)

All that piece or parcel of Vacant Bastu land measuring 1.75(One Point Seven Five) Kathas, appertaining to Plot No. 77/554, recorded in Khatian No. 800, situated at Mouza-DABGRAM, J. L. No. 02, Sheet No. 9, Pargana-Baikunthapur, Within Siliguri Municipal Corporation in Ward No. "XXXXI", Police Station-Bhaktinagar, Addl. District Sub-Registry Office Rajganj, District-Jalpaiguri.

The said land is butted and bounded as follows:-

By the North:

Land of Today's Purchaser

By the South:

14 feet Wide Road

By the East

Sold land of Anjana Naskar

By the West

40 feet Wide Pucca Road

IN WITNESS WHEREOF THE VENDOR IN GOOD HEALTH AND CONCIOUS MIND HAS PUT HIS SIGNATURE ON THIS DEED OF SALE ON THE DAY, MONTH AND YEAR FIRST ABOVE WRITTEN.

## SITE PLAN SHOWING THE LAND HEREBY SOLD BY THE VENDOR IN FAVOUR OF THE PURCHASER

LANDSCHEDULE Area Sheet Piot Khatian No. Police Mouza Pargana District No. No. Station 01.75 77/554 09 800 Bhaktinagar Baikunthapur Dabgram **JALPAIGURI** KATHAS