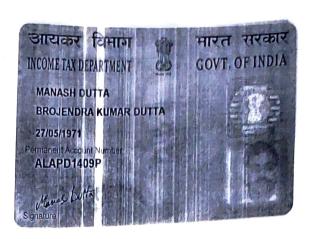

## **BETWEEN**

SRI MANAS DUTTA, Son of Late Brojendra Kumar Dutta, by faith - Hindu, by occupation - Business, Residing at - 67, Ramkrishna Nagar, P.O. - Laskarpur, P.S. - Sonarpur, Kolkata - 700153, hereinafter called and referred to as the PARTNER of the FIRST PART (which terms or expression shall unless excluded by or repugnant to the context or subject to deemed to mean and include his heirs, executors, administrators, legal representatives and/or assigns).

### ভারত সরকার Government of India

মানস দত্ত Manas Dutta জন্মতারিথ / DOB : 27/05/1971 পুরুষ / Male

5432 5843 1856

আমার আধার, আমার পরিচয়

ভারতীয় বিশিষ্ট পরিচ্য প্রাধিকরণ Unique Identification Authority of India

ঠিকানা: এস/ও: ব্রজেন্দ্রা দত্ত, 67 রামকৃষ্ণন নগর, রাজপুর ताभक्षण गगत, ताज रूप (प्रानातभूत (এম), नकतभूत, पिक्षिण २८ भत्रशना, पिक्षण २८ भत्रशना, भिक्षि वज्ञ, ७००१५३

Address: S/O: Brajendra Dutta, 67 ramkrishna nagar, Rajpur Sonarpur (M), Laskarpur, South 24 Parganas, South 24 Parganas, West Bengal, 700153