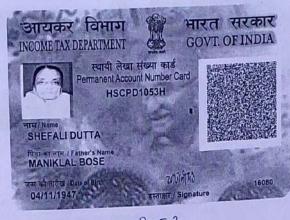

## DEVELOPMENT POWER OF ATTORNEY

KNOW ALL MEN BY THESE PRESENTS that We 1. SHEFALI DUTTA (PAN HSCPD1053H) Aadhaar No 4719 7873 3084 Mob No 9831199129 wife of Late Rabindranath Dutta by faith Hindu, by occupation –Housewife, 2. AMIT DUTTA (PAN AXHPD7235J) Aadhaar No 4800 3482 9095 Mob No 9039727303 son of Late Rabindra Nath Dutta by faith Hindu, by occupation – Service both by Nationality Indian residing at B-81, Atabagan, Laskarpur , P.S. Bansdroni, Kolkata 700153, District South 24 Parganas, do hereby empower nominate, constitute and appoint 1. MANAS DUTTA(