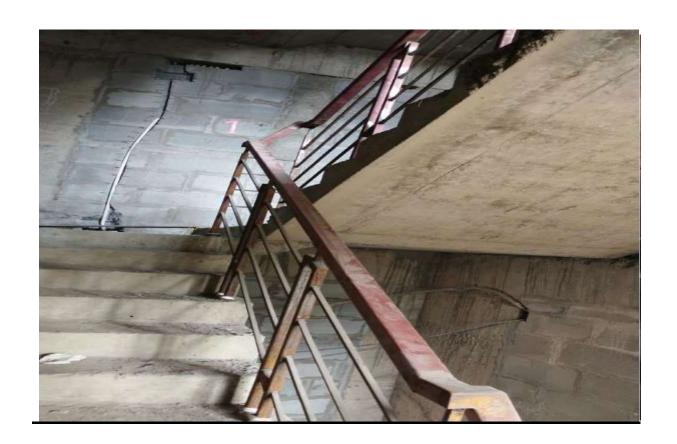

| Department | Information Required Status of Project:                                      | Status                                                                            |           |
|------------|------------------------------------------------------------------------------|-----------------------------------------------------------------------------------|-----------|
|            | Status of Project:  Status of Construction of Each Building with Photographs | All Sub Structure Work Completed Superstructure And Finishing<br>Work In Progress |           |
|            | Building Name -                                                              | BLOCK-11-PHASE V                                                                  | Remarks   |
|            | Main Entrance                                                                |                                                                                   |           |
|            | Building Elevation                                                           |                                                                                   |           |
|            | Gr. Floor<br>Surrounding Area                                                |                                                                                   |           |
|            | Gr. Floor Lobby<br>Entrace                                                   |                                                                                   |           |
| Projects   | Super Structure                                                              |                                                                                   | Roof      |
|            | MS Balcony                                                                   |                                                                                   | Completed |
|            | Inside Apartment                                                             |                                                                                   | Completed |
|            | Kitchen Counter                                                              |                                                                                   | Completed |
|            | Toilet                                                                       |                                                                                   | Completed |
|            | Stairease                                                                    |                                                                                   | Completed |