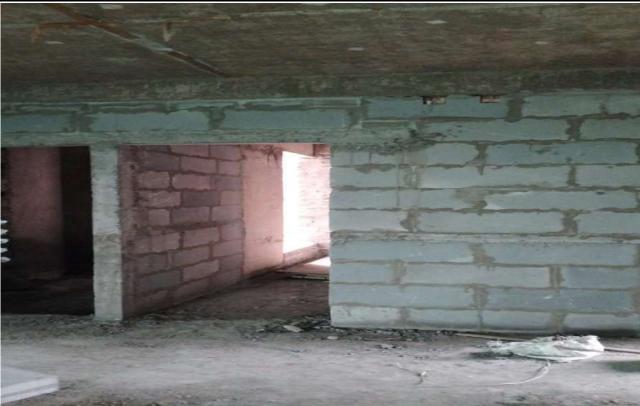

| 1st Floor Flat 60% And 2nd To 10th Floor Flat BW<br>Completed,11th Floor BW 85% Completed |
|-------------------------------------------------------------------------------------------|
| Started From 2nd Floor                                                                    |

| 2nd Floor To 7th & 9th Floor Completed |
|----------------------------------------|
| Started From 2nd Floor                 |

| Department | Information Required                                        |
|------------|-------------------------------------------------------------|
|            | <b>Status of Project:</b>                                   |
|            | Status of Construction of Each<br>Building with Photographs |
|            | Building Name -                                             |
|            | Main Entrance                                               |