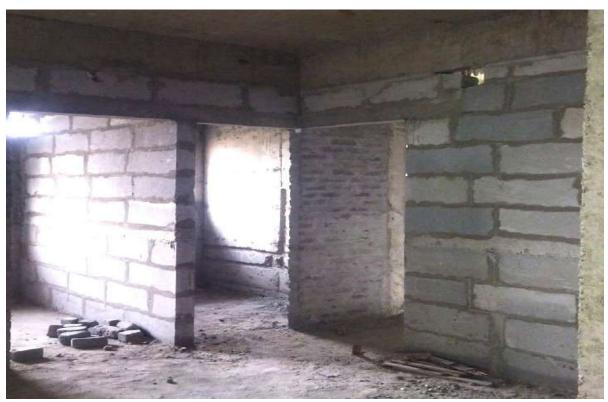

| Projects | Building Elevation |
|----------|--------------------|
|          | Super Structure    |

| Brickwork  |
|------------|
| Tiles Work |

| Balcony Railing  |
|------------------|
| MS Stair Railing |

| 1st Floor Flat 60% And 2nd To 10th Floor Flat BW<br>Completed,11th Floor BW 85% Completed |
|-------------------------------------------------------------------------------------------|
| Started From 2nd Floor                                                                    |