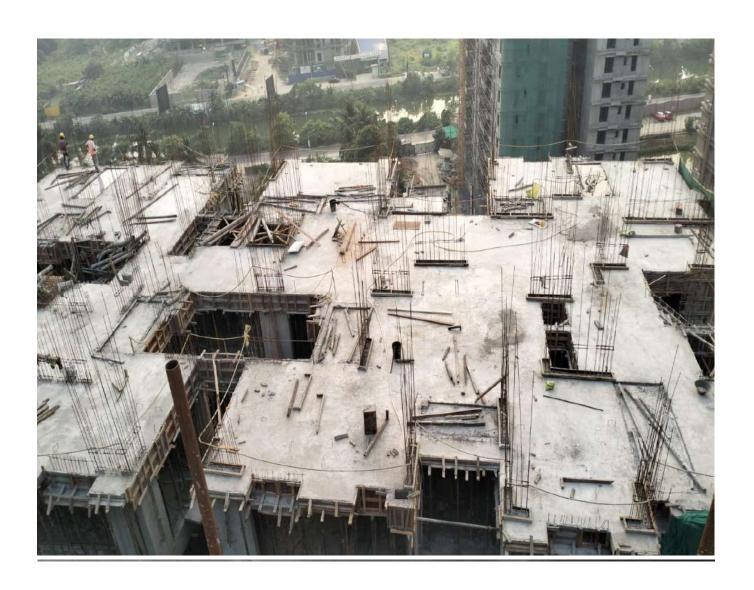

| Projects | Building Elevation |
|----------|--------------------|
|          | Super Structure    |

| Brickwork  |
|------------|
| Tiles Work |

| Balcony Railing  |
|------------------|
| MS Stair Railing |