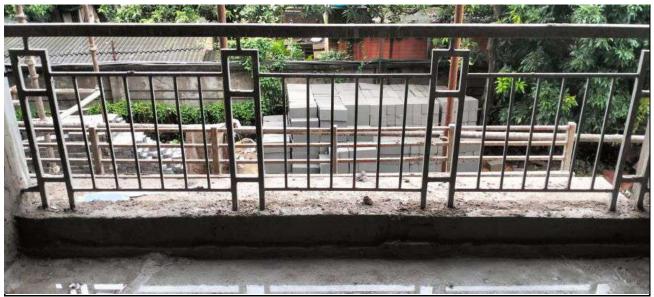

| Department | Information Required Status of Project:                                      | Status                                                                            |           |
|------------|------------------------------------------------------------------------------|-----------------------------------------------------------------------------------|-----------|
|            | Status of Project:  Status of Construction of Each Building with Photographs | All Sub Structure Work Completed Superstructure And Finishing<br>Work In Progress |           |
|            | Building Name -                                                              | BLOCK-11-PHASE V                                                                  | Remarks   |
|            | Main Entrance                                                                |                                                                                   |           |
|            | Building Elevation                                                           |                                                                                   |           |
|            | Gr. Floor<br>Surrounding Area                                                |                                                                                   |           |
|            | Gr. Floor Lobby<br>Entrace                                                   |                                                                                   |           |
| Projects   | Super Structure                                                              |                                                                                   | Roof      |
|            | MS Balcony                                                                   |                                                                                   | Completed |
|            | Inside Apartment                                                             |                                                                                   | Completed |
|            | Kitchen Counter                                                              |                                                                                   | Completed |
|            | Toilet                                                                       |                                                                                   | Completed |
|            | Stairease                                                                    |                                                                                   | Completed |

| Department | Information Required                                           | Status                                                                            |           |
|------------|----------------------------------------------------------------|-----------------------------------------------------------------------------------|-----------|
|            | Status of Project:                                             |                                                                                   |           |
|            | Status of Construction of<br>Each Building with<br>Photographs | All Sub Structure Work Completed Superstructure And Finishing<br>Work In Progress |           |
|            | Building Name -                                                | BLOCK-12-PHASE V                                                                  | Remarks   |
|            | Main Entrance                                                  |                                                                                   |           |
|            | Building Elevation                                             |                                                                                   |           |
|            | Kids Play Area                                                 |                                                                                   |           |
|            | Gr. Floor Lobby<br>Entrace                                     |                                                                                   |           |
| Projects   | Super Structure                                                |                                                                                   | Completed |
|            | MS Balcony                                                     |                                                                                   | Completed |
|            | INSIDE APARTMENT                                               |                                                                                   | Completed |
|            | Kitchen Counter                                                |                                                                                   | Completed |
|            | Toilet                                                         |                                                                                   | Completed |
|            | Staircase                                                      |                                                                                   | Completed |