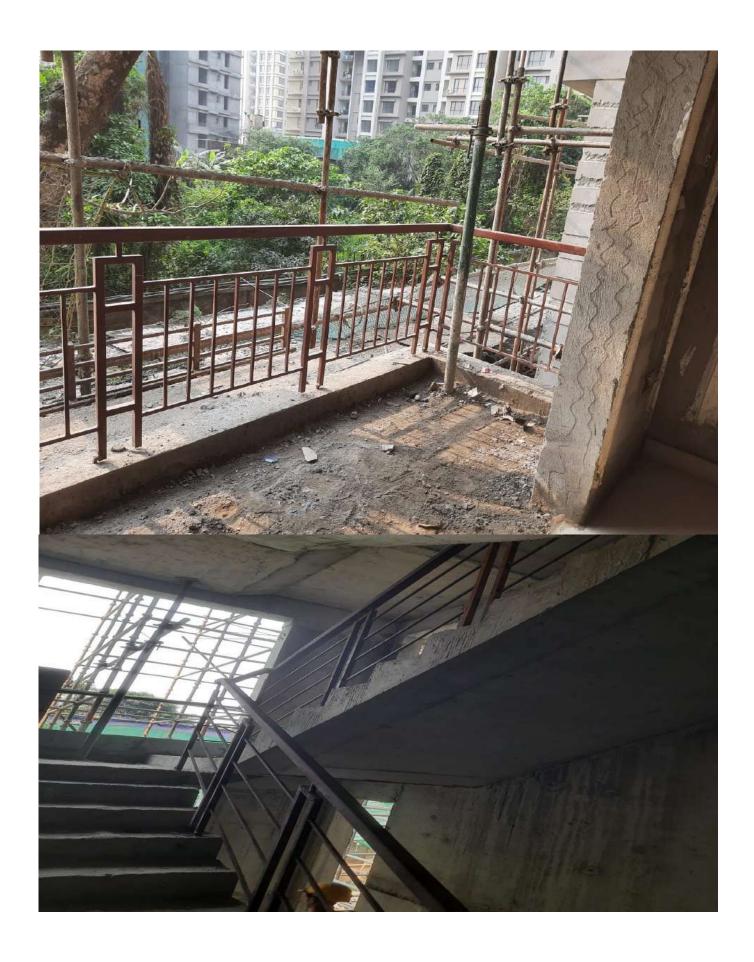

| Department | Information Required Status of Project:                                      | Status                                                                            |           |
|------------|------------------------------------------------------------------------------|-----------------------------------------------------------------------------------|-----------|
|            | Status of Project:  Status of Construction of Each Building with Photographs | All Sub Structure Work Completed Superstructure And Finishing<br>Work In Progress |           |
|            | Building Name -                                                              | BLOCK-11-PHASE V                                                                  | Remarks   |
|            | Main Entrance                                                                |                                                                                   |           |
|            | Building Elevation                                                           |                                                                                   |           |
|            | Gr. Floor<br>Surrounding Area                                                |                                                                                   |           |
|            | Gr. Floor Lobby<br>Entrace                                                   |                                                                                   |           |
| Projects   | Super Structure                                                              |                                                                                   | Roof      |
|            | MS Balcony                                                                   |                                                                                   | Completed |
|            | Inside Apartment                                                             |                                                                                   | Completed |
|            | Kitchen Counter                                                              |                                                                                   | Completed |
|            | Toilet                                                                       |                                                                                   | Completed |
|            | Stairease                                                                    |                                                                                   | Completed |

| Department | Information Required                                           | Status                                                                            |           |
|------------|----------------------------------------------------------------|-----------------------------------------------------------------------------------|-----------|
|            | Status of Project:                                             |                                                                                   |           |
|            | Status of Construction of<br>Each Building with<br>Photographs | All Sub Structure Work Completed Superstructure And Finishing<br>Work In Progress |           |
|            | Building Name -                                                | BLOCK-12-PHASE V                                                                  | Remarks   |
|            | Main Entrance                                                  |                                                                                   |           |
|            | Building Elevation                                             |                                                                                   |           |
|            | Kids Play Area                                                 |                                                                                   |           |
|            | Gr. Floor Lobby<br>Entrace                                     |                                                                                   |           |
| Projects   | Super Structure                                                |                                                                                   | Completed |
|            | MS Balcony                                                     |                                                                                   | Completed |
|            | INSIDE APARTMENT                                               |                                                                                   | Completed |
|            | Kitchen Counter                                                |                                                                                   | Completed |
|            | Toilet                                                         |                                                                                   | Completed |
|            | Staircase                                                      |                                                                                   | Completed |