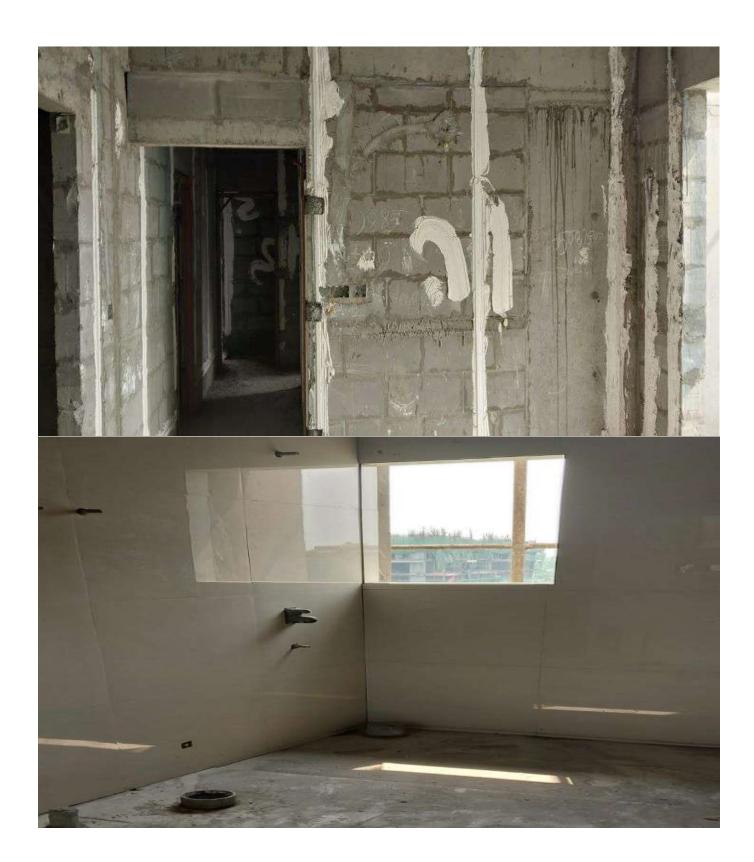

| Projects | Brickwork |
|----------|-----------|
|          |           |

| Tiles Work |
|------------|
|------------|

| Balcony Railing |
|-----------------|
| Stair Railing   |

MS Work Brickwork

| Gypsum Putty |
|--------------|
| Tiles Work   |