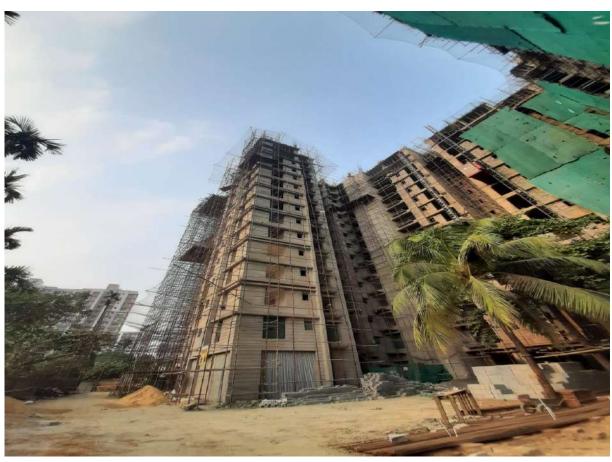

| Department | Information Required                                        |
|------------|-------------------------------------------------------------|
|            | Status of Project:                                          |
|            | Status of Construction of Each<br>Building with Photographs |
|            | Building Name -                                             |
|            | Main Entrance                                               |

| Projects | Building Elevation |
|----------|--------------------|
|          | Super Structure    |

| Brickwork  |
|------------|
| Tiles Work |

| Balcony Railing  |
|------------------|
| MS Stair Railing |