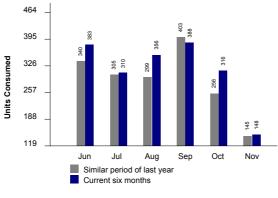

## **Your 6 Months' Consumption**

For CESC Limited General Manager (LT)

Received the sum here stated

Download the PhonePe App Now VISIT THE WEBSITE GIVE A MISSED CALL TO www.phonepe.com 8088680000

Only on CESC electricity bill payment