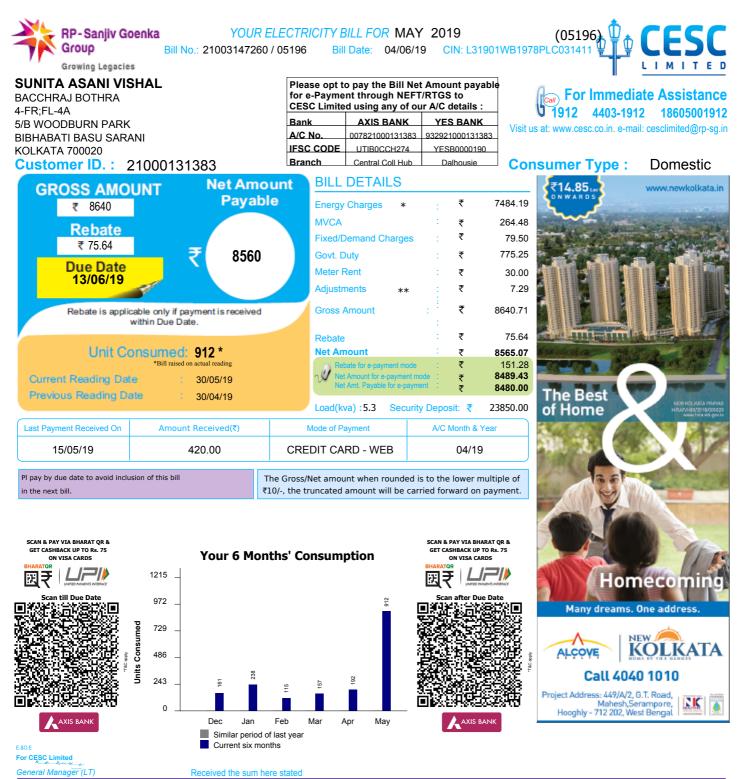

Pay - Scratch - Win Up to

 Degree Scratch - Win Up to

 De

| Consumer No.  | Gross Amt.( <del>₹</del> ) | Net Amount 🔄 )    | Due Date | A/C Month | Consumer No. |  |  |  |  |
|---------------|----------------------------|-------------------|----------|-----------|--------------|--|--|--|--|
| 21003147260   | 8640                       | 8560              | 13/06/19 | 05196     | 21003147260  |  |  |  |  |
| UNIQUE ID: 21 | L000131383                 | BILL ID : Z005196 |          |           |              |  |  |  |  |

(For use of Commercial Department)

FOR OFFICE USE ONLY

This copy bill has been generated from CESC's corporate website

| Meter No. Rate/Phase Amper