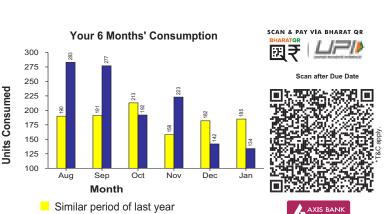

| 8.73     |
|   | Net amount for e-payment   | mode   | : ₹    | 921.82   |
|   | Net Amt. Payable for e-pay | ment   | : ₹    | 920.00   |
|   | Load (kva): 4.1 Security   | Denos  | eit- ₹ | 18450 00 |

|                                              |        | , ,             | nty Bopoolti -   |  |
|----------------------------------------------|--------|-----------------|------------------|--|
| Last Payment Received On Amount Received (₹) |        | Mode of Payment | A/C Month & Year |  |
| 29/01/21                                     | 980.00 | MOBILE PAYMENT  | 12/20            |  |

Please pay by due date to avoid inclusion of this bill in the next bill

The Gross/Net amount when rounded is to the lower multiple of ₹10/-, the truncated amount will be carried forward on payment.





Oil, Baby Food & Liquor.



AXIS BANK

Received the sum here stated

Current six months



# 

| Consumer No. | Gross Amt.(₹) | Net Amount (₹) | Due Date | A/C Month | Consumer No. |
|--------------|---------------|----------------|----------|-----------|--------------|
| 21004327002  | 930           | 930            | 27/02/21 | 01210     | 21004327002  |

UNIQUE ID : 21000129877 BILL ID : Z001210

#### **ENERGY CHARGES**

| M-4 N-     | D ( /D)    |        | Meter Reading |         |    | Units    | Total Units | Energy      |
|------------|------------|--------|---------------|---------|----|----------|-------------|-------------|
| Meter No   | Rate/Phase | Ampere | Previous      | Present | MF | Consumed | Billed      | Charges (₹) |
| 3117900 01 | G/3 Ph     | 20     | 83727