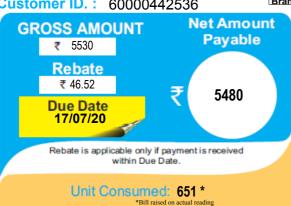

| BILL DETAILS                   |        |       |                    |  |  |
|--------------------------------|--------|-------|--------------------|--|--|
| Energy Charges *               | :      | ₹     | 5156.07            |  |  |
| MVCA                           | :      | ₹     | 188.79             |  |  |
| Fixed/Demand Charges           | 1      | ₹     | 66.00              |  |  |
| Govt. Duty                     | :      | ₹     | 536.43             |  |  |
| Meter Rent                     | :      | ₹     | 10.00              |  |  |
| Adjustments ** Arrears B/F     | :<br>₹ | ₹     | -1099.47<br>675.60 |  |  |
| Gross Amount :                 | :      | ₹     | 5533.42            |  |  |
| Rebate                         | :      | ₹     | 46.52              |  |  |
| Net Amount                     | 1      | ₹     | 5486.90            |  |  |
| Addl. Rebate for e-payment mod | e:     | ₹     | 46.52              |  |  |
| Net Amount for e-payment mode  | 1      | ₹     | 5440.38            |  |  |
| Net Amt. Payable for e-payment | •      | ₹     | 5440.00            |  |  |
| Load(kva) :4.4 Security E      | Depos  | it: ₹ | 5991.00            |  |  |

| Consumer No. | Gross Amt.(₹) | Net Amount (₹) | Due Date | A/C Month | Consumer No. |
|--------------|---------------|----------------|----------|-----------|--------------|
| 60026205008  | 5530          | 5480           | 17/07/20 | 05207     | 60026205008  |