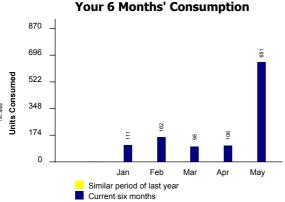

This copy bill has been generated from CESC's corporate website

BILL ID: Z005207

(For use of Commercial Department)

Meter Reading MF Meter No. Rate/Phase Ampere Consumed Previous Present

\*\*\*\*\* 5739925 01 G/1 Ph 60 11371 1 651 651 5156.07 Customer ID.: 60000442536

A/C Month

Gross Amount

Apr'20 675.60
Why not shift to Electric Cooking? It is - Cleaner

Safer **Affordable** Convenient

Future of Transportation - Electric Vehicles

It is -Cleaner **Affordable Noiseless Easy Charging** 