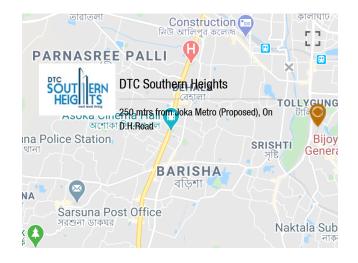

& largest homely complex with excellent elevation fitted with all modern facilities that you had craved for matching you are and comfort is coming up on an area of 20 acres (Approx) with ranges of 2 & 3 BHK flats in it. 'DTC Southern Heights' is strategically located at Joka on D.H. Road closest to the city, just 250 Mtrs. from upcoming IIM Joka Metro Station and beside Vivekananda Mission School and near Bharat Sevashram Sangha Hospital. This is one of its kind project in the vicinity in terms of magnitude, amenities on offer and layout. High specification, exclusive features like 1lac sqft central garden, Clubhouse of 30000 sq.ft. with state of art amenities at such lucrative rates makes this project irresistible to the ones looking for their next home. Come and experience the new meaning of luxury!

## Daily necessity location

- Vivekananda Mission School adjacent
- · Bharat Sevashram Sangha Hospital -300 m
- Pailan Bazar 750
- · Reliance Trends -2.6 km
- Tollygunge Metro -9.2 km

## Map Assistance:click on the map pointers and then on "Get

Direction" for checking

routes & distance

Developed By: DTC Projects Pvt.Ltd.

(https://www.nkrealtors.com/builder/deta projects-pvtltd)

**SBP** : - (20%)