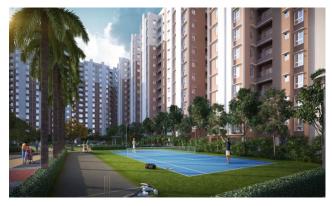

& largest homely complex with excellent elevation fitted with all modern facilities that you had craved for matching you are and comfort is coming up on an area of 20 acres (Approx) with ranges of 2 & 3 BHK flats in it. 'DTC Southern Heights' is strategically located at Joka on D.H. Road closest to the city, just 250 Mtrs. from upcoming IIM Joka Metro Station and beside Vivekananda Mission School and near Bharat Sevashram Sangha Hospital. This is one of its kind project in the vicinity in terms of magnitude, amenities on offer and layout. High specification, exclusive features like 1lac sqft central garden, Clubhouse of 30000 sq.ft. with state of art amenities at such lucrative rates makes this project irresistible to the ones looking for their next home. Come and experience the new meaning of luxury!

## Why you should choose this property?

- Largest Residential Complex with gated community near upcoming IIM Joka Metro located on D.H.Road, yet away from the hustlebustle & sound pollution.
- BBD Bag- Joka Metro i.e., IIM Joka Metro station is only 250 meters from the project.
- Efficient planning with low super built up area per flat i.e., (-20%).
- A plethora of amenities & facilities to cater to all age groups, club house of 30000+ sqft accommodating Roof top infinity edge swimming pool.
- Aesthetically designed 3-side open units that maximise the Natural light and Air flow, with built-in bedroom cupboard space.