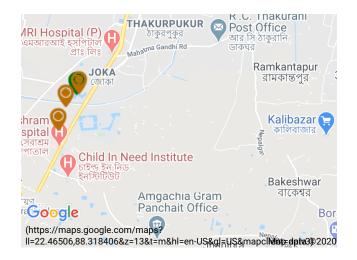

## Daily necessity location

- Vivekananda Mission School adjacent
- · Bharat Sevashram Sangha Hospital -300 m
- Pailan Bazar 750
- · Reliance Trends -2.6 km
- Tollygunge Metro -9.2 km

## Map Assistance:click on the map pointers and then on "Get

Direction" for checking

routes & distance

Developed By: DTC Projects Pvt.Ltd.

(https://www.nkrealtors.com/builder/deta projects-pvtltd)

**SBP** : - (20%)