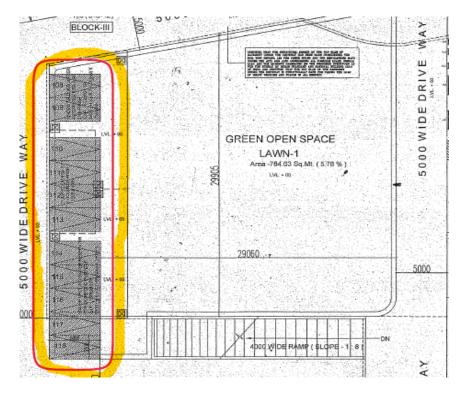

## Reference. (No Car Parking space near Lawn-1)

a) Ground Floor Plan drawing of Colour Brochure (page-17)

b) Drawing no- SKB/BGHDCL/GE/MP-001. Sheet No-01 of 18 under sl.no-9.

Reference (72% open and green spaces)