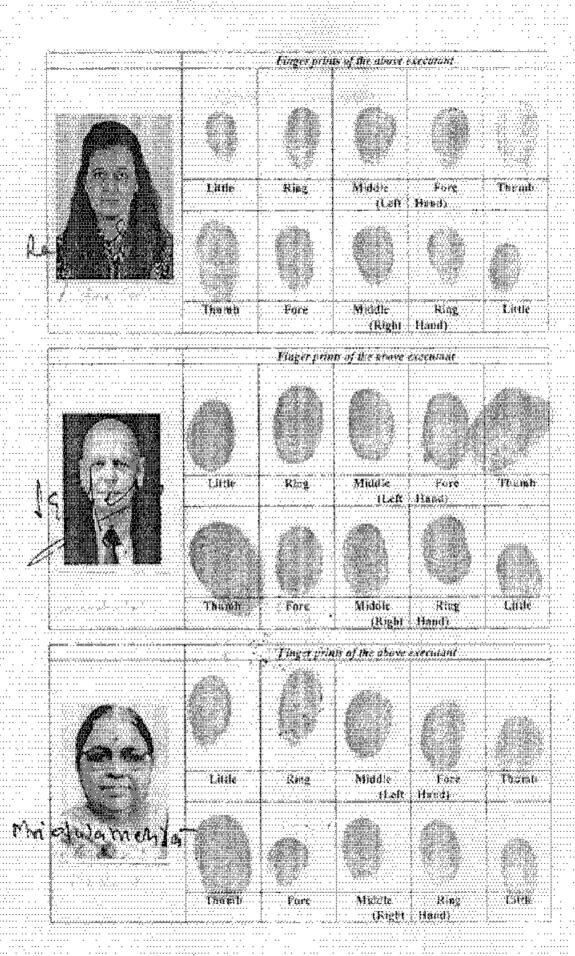

1087

Phose Agr.

Kegisbak(I/S 7(2) Bislinch Sub Registrak !! Bi biskirj 1631-3733

0 7 SEP 2017

its karta Shrilat Mehta son of late Girdharilai Mehta residing at 4 Penn Road, Post Office and Police Station - Alipore, Kolkata - 700027 and constituting of he himself and its others co-parceners and/or members namely (1a) said Shrilal Mehta (having PAN: AEVPM8944G); (1b) Avnish Mehta son of Shri Shrilal Mehta (having PAN: ADUFM79918), (ic) Rajnish Mehta son of Shri Shriisi Mehta (having PAN: ADUPM7992C), (1d) (Smt.) Anupama Tha wife of Sn Anii Tha and daughter of Shri Shrifal Mehta presently residing at 3181, Burlington Avenue, Lisle, Illinois - 60532, United States of America and having permanent place of residence at 4, Penn Road, Police Station and Post Office - Alipore, Kolkata - 700027 (having PAN): AEWPM7421B) represented by her brother said Sri Avnish Mehta as her constituted attorney appointed by a Power of Attorney dated September 13, 2015 notarised before Notary Public, State of Illinois, United States of America, (1e) (Smt.) Rachna Sethi (nee Mehta) wife of Sri Rahul Sethi and daughter of Shri Shrilal Mehta (having PAN: AETPM2328E), (11) Surendralal Mehta son of late Girdharilal Mehta (having PAN: (ACAPICEOGE)) (1g) (5mt.) Mridula Mehta wife of Shri Surendralat Mehta (haying PAN: AGBPM4047Q), (1h) Shishir Mehta son-of Sixi Surendralai Menta (having PAN: ADQPM9737M), (11) (Miss) Shipra Mehta daughter of Shri Surendralai Mehta (having PAN: AFKPM4379M), (1) (Miss) Shallja Mehta daughter of Shri Surendralal Mehta (having FAN: AFKPM4380A) (1k) (Smt.) Mohita Mehta wife of Shri Avnish Mehta (having PAN: ADLPM4276C); (11) (Miss) Chandana Mehta daughter of Shn Avnish Mehta (haying PAN: BRDPM0694R) represented by her father Shri Avnish Mehta as her constituted attorney, appointed by a Power of Attorney dated August 15, 2015 registered with the Additional Registrar of Assurance - III, Kolkata in Book - IV, Volume No.1903-2015, Pages 61490 to 61511, Being No.190304822 for the year 2015 (1m) (Miss) Anjika Mehta, a minor under the age of 18 years represented by her father and natural guardian Sri Avnish Mehta (having PAN: CUXPM9893G), (1n) (5mt.) Vibha Mehta wife of Shri Rajoish Mehta (having PAN: ADYPM7233Q), (10)[Master] Dhruy Mehta, a minor under the age of 18 years represented by his father and natural quardian Shi: Rajnish Mehta (baving PAN: CUXPM9892N), (1p) (Master) Rudra Mehta, a minor under the age of 18 years represented by his father and natural guardian Shir Rajnish Menta (having PAN: CUXPM9894B). (1q) (5mt.) Amita Mehta wife of Shiri Shishir Mehta (having PAN: AHEPM9580E), (1r) Yed Mehta son of Shri Shishir Menta (haying PAN) CWBPM5201)) and (14) (Master) Deep Mehta, a minor under the ago of 18 years represented by his father and natural quardian Shri Smitht Mehta (having PAN: CWBPM5216P) all membered (Ia)