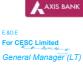

## **Consumer Type:**

| Customer ID.: 0900     | 0480977 Bran                             |
|------------------------|------------------------------------------|
| GROSS AMOUNT<br>₹ 1570 | Net Amount<br>Payable                    |
| Rebate<br>₹ 14.99      | ₹ 1560                                   |
| Due Date<br>12/09/19   | 1300                                     |
|                        | nly if payment is received<br>Due Date.  |
| Unit Consu             | med: 225 * Bill raised on actual reading |
| Current Reading Date   | 28/08/19                                 |
| Previous Reading Date  | 29/07/19                                 |