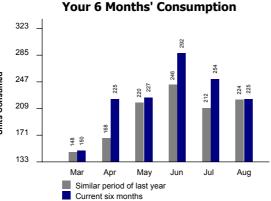

## **Consumer Type:**

| Customer ID.: 0900     | 0480977 Bran                             |
|------------------------|------------------------------------------|
| GROSS AMOUNT<br>₹ 1570 | Net Amount<br>Payable                    |
| Rebate<br>₹ 14.99      | ₹ 1560                                   |
| Due Date<br>12/09/19   | 1300                                     |
|                        | nly if payment is received<br>Due Date.  |
| Unit Consu             | med: 225 * Bill raised on actual reading |
| Current Reading Date   | 28/08/19                                 |
| Previous Reading Date  | 29/07/19                                 |