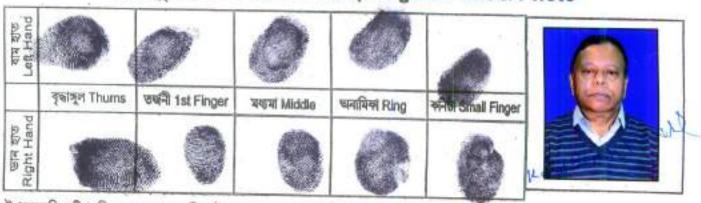

#### BUTTED AND BOUNDED BY:

On the North : House of Mr. Nandi Babu

On the South ; 10 Feet wide Road

On the East : Annapurna Apartment

On the West : House of Kartick Roy.

It is hereby declared that the full name, colour passport size photograph and finger prints of each finger of both hands of Principal / Attorney Holder are attested in additional pages in this deed being no. 1 (A) and this will be treated as a part of this deed.

# হস্তাঙ্গুলীর টিপ ছাপ ও ফটো/Fingers Print & Photo

উপরের ছবি ও টিপগুলি আমার দারা প্রত্যায়িত হুইল। Pass port size photograph & Finger print of both hands attested by me

Signaturo Kala Barran Hondel

উপরের ছবি ও টিপগুলি আমার দারা ঐত্যারিত হুইল।-Pass port size photograph & Finger print of both hands attested by me

signature Tarun Korak

উপরের ছবি ও টিপগুলি আমার বারা প্রত্যায়িত হুইল।

Pass port size photograph & Finger print of both hands attested by me Signatu

Signature Mika Kanak Mandal

mandal

| नाम श्राप्त<br>Left Hand |                 |                 |              |             |                    |      |
|--------------------------|-----------------|-----------------|--------------|-------------|--------------------|------|
|                          | বৃদ্ধাসূপ Thums | তথনী 1st Finger | यथाया Middle | धनायिक Ring | विनेश Small Finger | ফটো  |
| ভाন যুত<br>Right Hand    |                 |                 |              |             |                    | 1, = |

উপরের ছবি ও টিপগুলি আমার দারা প্রজায়িত হইল।

Pass port size photograph & Finger print of both hands attested by me

শাপর

Signature.....

Kalo Gosan Hondrel

Tarun Karak