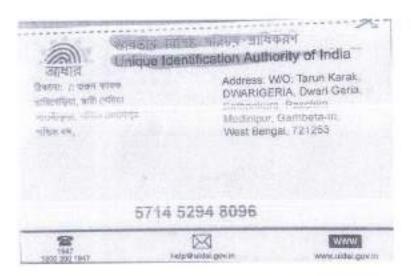

#### KNOW ALL MEN BY THESE PRESENTS THAT, WE

- (1) SRI KALOBARAN MONDAL [PAN- AEAPM8823K] Son of Late Nidan Bandhu Mondal by faith- Hindu, by Nationality- Indian, by occupation- Business resident of Andal More, P.O.- Andal, P.S.- Andal, A.D.S.R.Office- Raniganj, Sub-Division- Durgapur, Dist.- Paschim Bardhaman, PIN- 713321.
- (2) SRI TARUN KARAK [PAN-AJXPK8823F] Son of Late Kalipada Karak by faith- Hindu, by Nationality-Indian, by occupation- Business resident of Dwarigeria, P.O.- Satbankura, P.S.- Garhbeta, Dist.-Paschim Medinipur, PIN- 721253.

#### AND

- S. S. BUILDERS & DEVELOPERS [PAN- AEGFS6747C] a Partnership firm having its registered office at Andal More, P.O.- Andal, P.S.- Andal, District Paschim Bardhaman, PIN- 713321 being represented by its Partners:
- (1) SRI TARUN KARAK [PAN-AJXPK8823F] Son of Late Kalipada Karak by faith- Hindu, by Nationality-Indian, by occupation- Business resident of Dwarigeria, P.O.- Satbankura, P.S.- Garhbeta, Dist.-Paschim Medinipur, PIN- 721253.
- (2) SMT. MITA KARAK MANDAL [PAN-AJXPK8823F] Wife of Sri Tarun Karak by faith- Hindu, by Nationality- Indian, by occupation- Business resident of Dwarigeria, P.O.- Satbankura, P.S.- Garhbeta, Dist.- Paschim Medinipur, PIN- 721253.