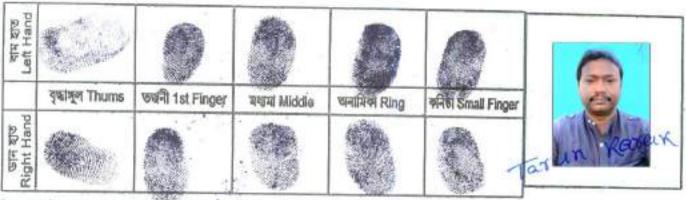

#### BUTTED AND BOUNDED BY:

On the North : House of Mr. Nandi Babu

On the South ; 10 Feet wide Road

On the East : Annapurna Apartment

On the West : House of Kartick Roy.

It is hereby declared that the full name, colour passport size photograph and finger prints of each finger of both hands of Principal / Attorney Holder are attested in additional pages in this deed being no. 1 (A) and this will be treated as a part of this deed.

# হস্তাঙ্গুলীর টিপ ছাপ ও ফটো/Fingers Print & Photo

উপরের ছবি ও টিপগুলি আমার দারা প্রত্যায়িত হুইল। Pass port size photograph & Finger print of both hands attested by me

Signaturo Kala Barran Hondel

উপরের ছবি ও টিপগুলি আমার দারা ঐত্যারিত হুইল।-Pass port size photograph & Finger print of both hands attested by me

signature Tarun Korak

উপরের ছবি ও টিপগুলি আমার বারা প্রত্যায়িত হুইল।

Pass port size photograph & Finger print of both hands attested by me Signatu

Signature Mika Kanak Mandal

mandal

| नाम श्राप्त<br>Left Hand |                 |                 |              |             |                    |      |
|--------------------------|-----------------|-----------------|--------------|-------------|--------------------|------|
|                          | বৃদ্ধাসূপ Thums | তথনী 1st Finger | यथाया Middle | धनायिक Ring | विनेश Small Finger | ফটো  |
| ভाন যুত<br>Right Hand    |                 |                 |              |             |                    | 1, = |

উপরের ছবি ও টিপগুলি আমার দারা প্রজায়িত হইল।

Pass port size photograph & Finger print of both hands attested by me

শাপর

Signature.....

Kalo Gosan Hondrel

Tarun Karak