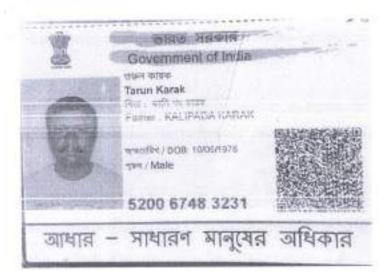

#### KNOW ALL MEN BY THESE PRESENTS THAT, WE

- (1) SRI KALOBARAN MONDAL [PAN- AEAPM8823K] Son of Late Nidan Bandhu Mondal by faith- Hindu, by Nationality- Indian, by occupation- Business resident of Andal More, P.O.- Andal, P.S.- Andal, A.D.S.R.Office- Raniganj, Sub-Division- Durgapur, Dist.- Paschim Bardhaman, PIN- 713321.
- (2) SRI TARUN KARAK [PAN-AJXPK8823F] Son of Late Kalipada Karak by faith- Hindu, by Nationality-Indian, by occupation- Business resident of Dwarigeria, P.O.- Satbankura, P.S.- Garhbeta, Dist.-Paschim Medinipur, PIN- 721253.

#### AND

- S. S. BUILDERS & DEVELOPERS [PAN- AEGFS6747C] a Partnership firm having its registered office at Andal More, P.O.- Andal, P.S.- Andal, District Paschim Bardhaman, PIN- 713321 being represented by its Partners:
- (1) SRI TARUN KARAK [PAN-AJXPK8823F] Son of Late Kalipada Karak by faith- Hindu, by Nationality-Indian, by occupation- Business resident of Dwarigeria, P.O.- Satbankura, P.S.- Garhbeta, Dist.-Paschim Medinipur, PIN- 721253.
- (2) SMT. MITA KARAK MANDAL [PAN-AJXPK8823F] Wife of Sri Tarun Karak by faith- Hindu, by Nationality- Indian, by occupation- Business resident of Dwarigeria, P.O.- Satbankura, P.S.- Garhbeta, Dist.- Paschim Medinipur, PIN- 721253.