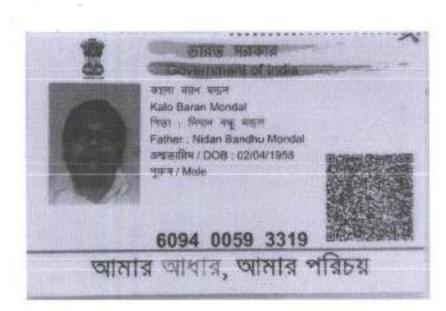

#### KNOW ALL MEN BY THESE PRESENTS THAT, WE

- (1) SRI KALOBARAN MONDAL [PAN- AEAPM8823K] Son of Late Nidan Bandhu Mondal by faith- Hindu, by Nationality- Indian, by occupation- Business resident of Andal More, P.O.- Andal, P.S.- Andal, A.D.S.R.Office- Raniganj, Sub-Division- Durgapur, Dist.- Paschim Bardhaman, PIN- 713321.
- (2) SRI TARUN KARAK [PAN-AJXPK8823F] Son of Late Kalipada Karak by faith- Hindu, by Nationality-Indian, by occupation- Business resident of Dwarigeria, P.O.- Satbankura, P.S.- Garhbeta, Dist.-Paschim Medinipur, PIN- 721253.