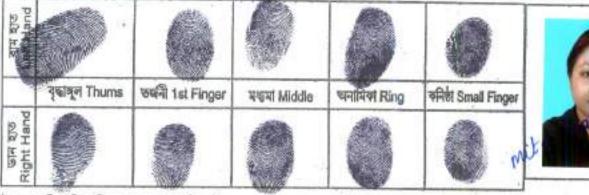

#### BUTTED AND BOUNDED BY:

On the North : House of Mr. Nandi Babu

On the South ; 10 Feet wide Road

On the East : Annapurna Apartment

On the West : House of Kartick Roy.

It is hereby declared that the full name, colour passport size photograph and finger prints of each finger of both hands of Principal / Attorney Holder are attested in additional pages in this deed being no. 1 (A) and this will be treated as a part of this deed.

# হস্তাঙ্গুলীর টিপ ছাপ ও ফটো/Fingers Print & Photo

উপরের ছবি ও টিপগুলি আমার দারা প্রত্যায়িত হুইল। Pass port size photograph & Finger print of both hands attested by me

Signaturo Kala Barran Hondel

উপরের ছবি ও টিপগুলি আমার দারা ঐত্যারিত হুইল।-Pass port size photograph & Finger print of both hands attested by me

signature Tarun Korak

উপরের ছবি ও টিপগুলি আমার বারা প্রত্যায়িত হুইল।

Pass port size photograph & Finger print of both hands attested by me Signatu

Signature Mika Kanak Mandal

mandal

| नाम श्राप्त<br>Left Hand |                 |                 |              |             |                    |      |
|--------------------------|-----------------|-----------------|--------------|-------------|--------------------|------|
|                          | বৃদ্ধাসূপ Thums | তথনী 1st Finger | यथाया Middle | धनायिक Ring | विनेश Small Finger | ফটো  |
| ভाন যুত<br>Right Hand    |                 |                 |              |             |                    | 1, = |

উপরের ছবি ও টিপগুলি আমার দারা প্রজায়িত হইল।

Pass port size photograph & Finger print of both hands attested by me

শাপর

Signature.....

Kalo Gosan Hondrel

Tarun Karak