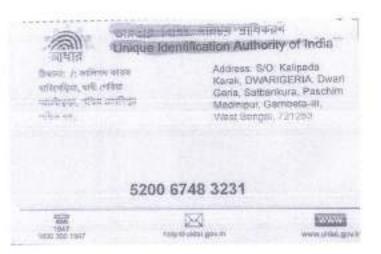

#### KNOW ALL MEN BY THESE PRESENTS THAT, WE

- (1) SRI KALOBARAN MONDAL [PAN- AEAPM8823K] Son of Late Nidan Bandhu Mondal by faith- Hindu, by Nationality- Indian, by occupation- Business resident of Andal More, P.O.- Andal, P.S.- Andal, A.D.S.R.Office- Raniganj, Sub-Division- Durgapur, Dist.- Paschim Bardhaman, PIN- 713321.
- (2) SRI TARUN KARAK [PAN-AJXPK8823F] Son of Late Kalipada Karak by faith- Hindu, by Nationality-Indian, by occupation- Business resident of Dwarigeria, P.O.- Satbankura, P.S.- Garhbeta, Dist.-Paschim Medinipur, PIN- 721253.