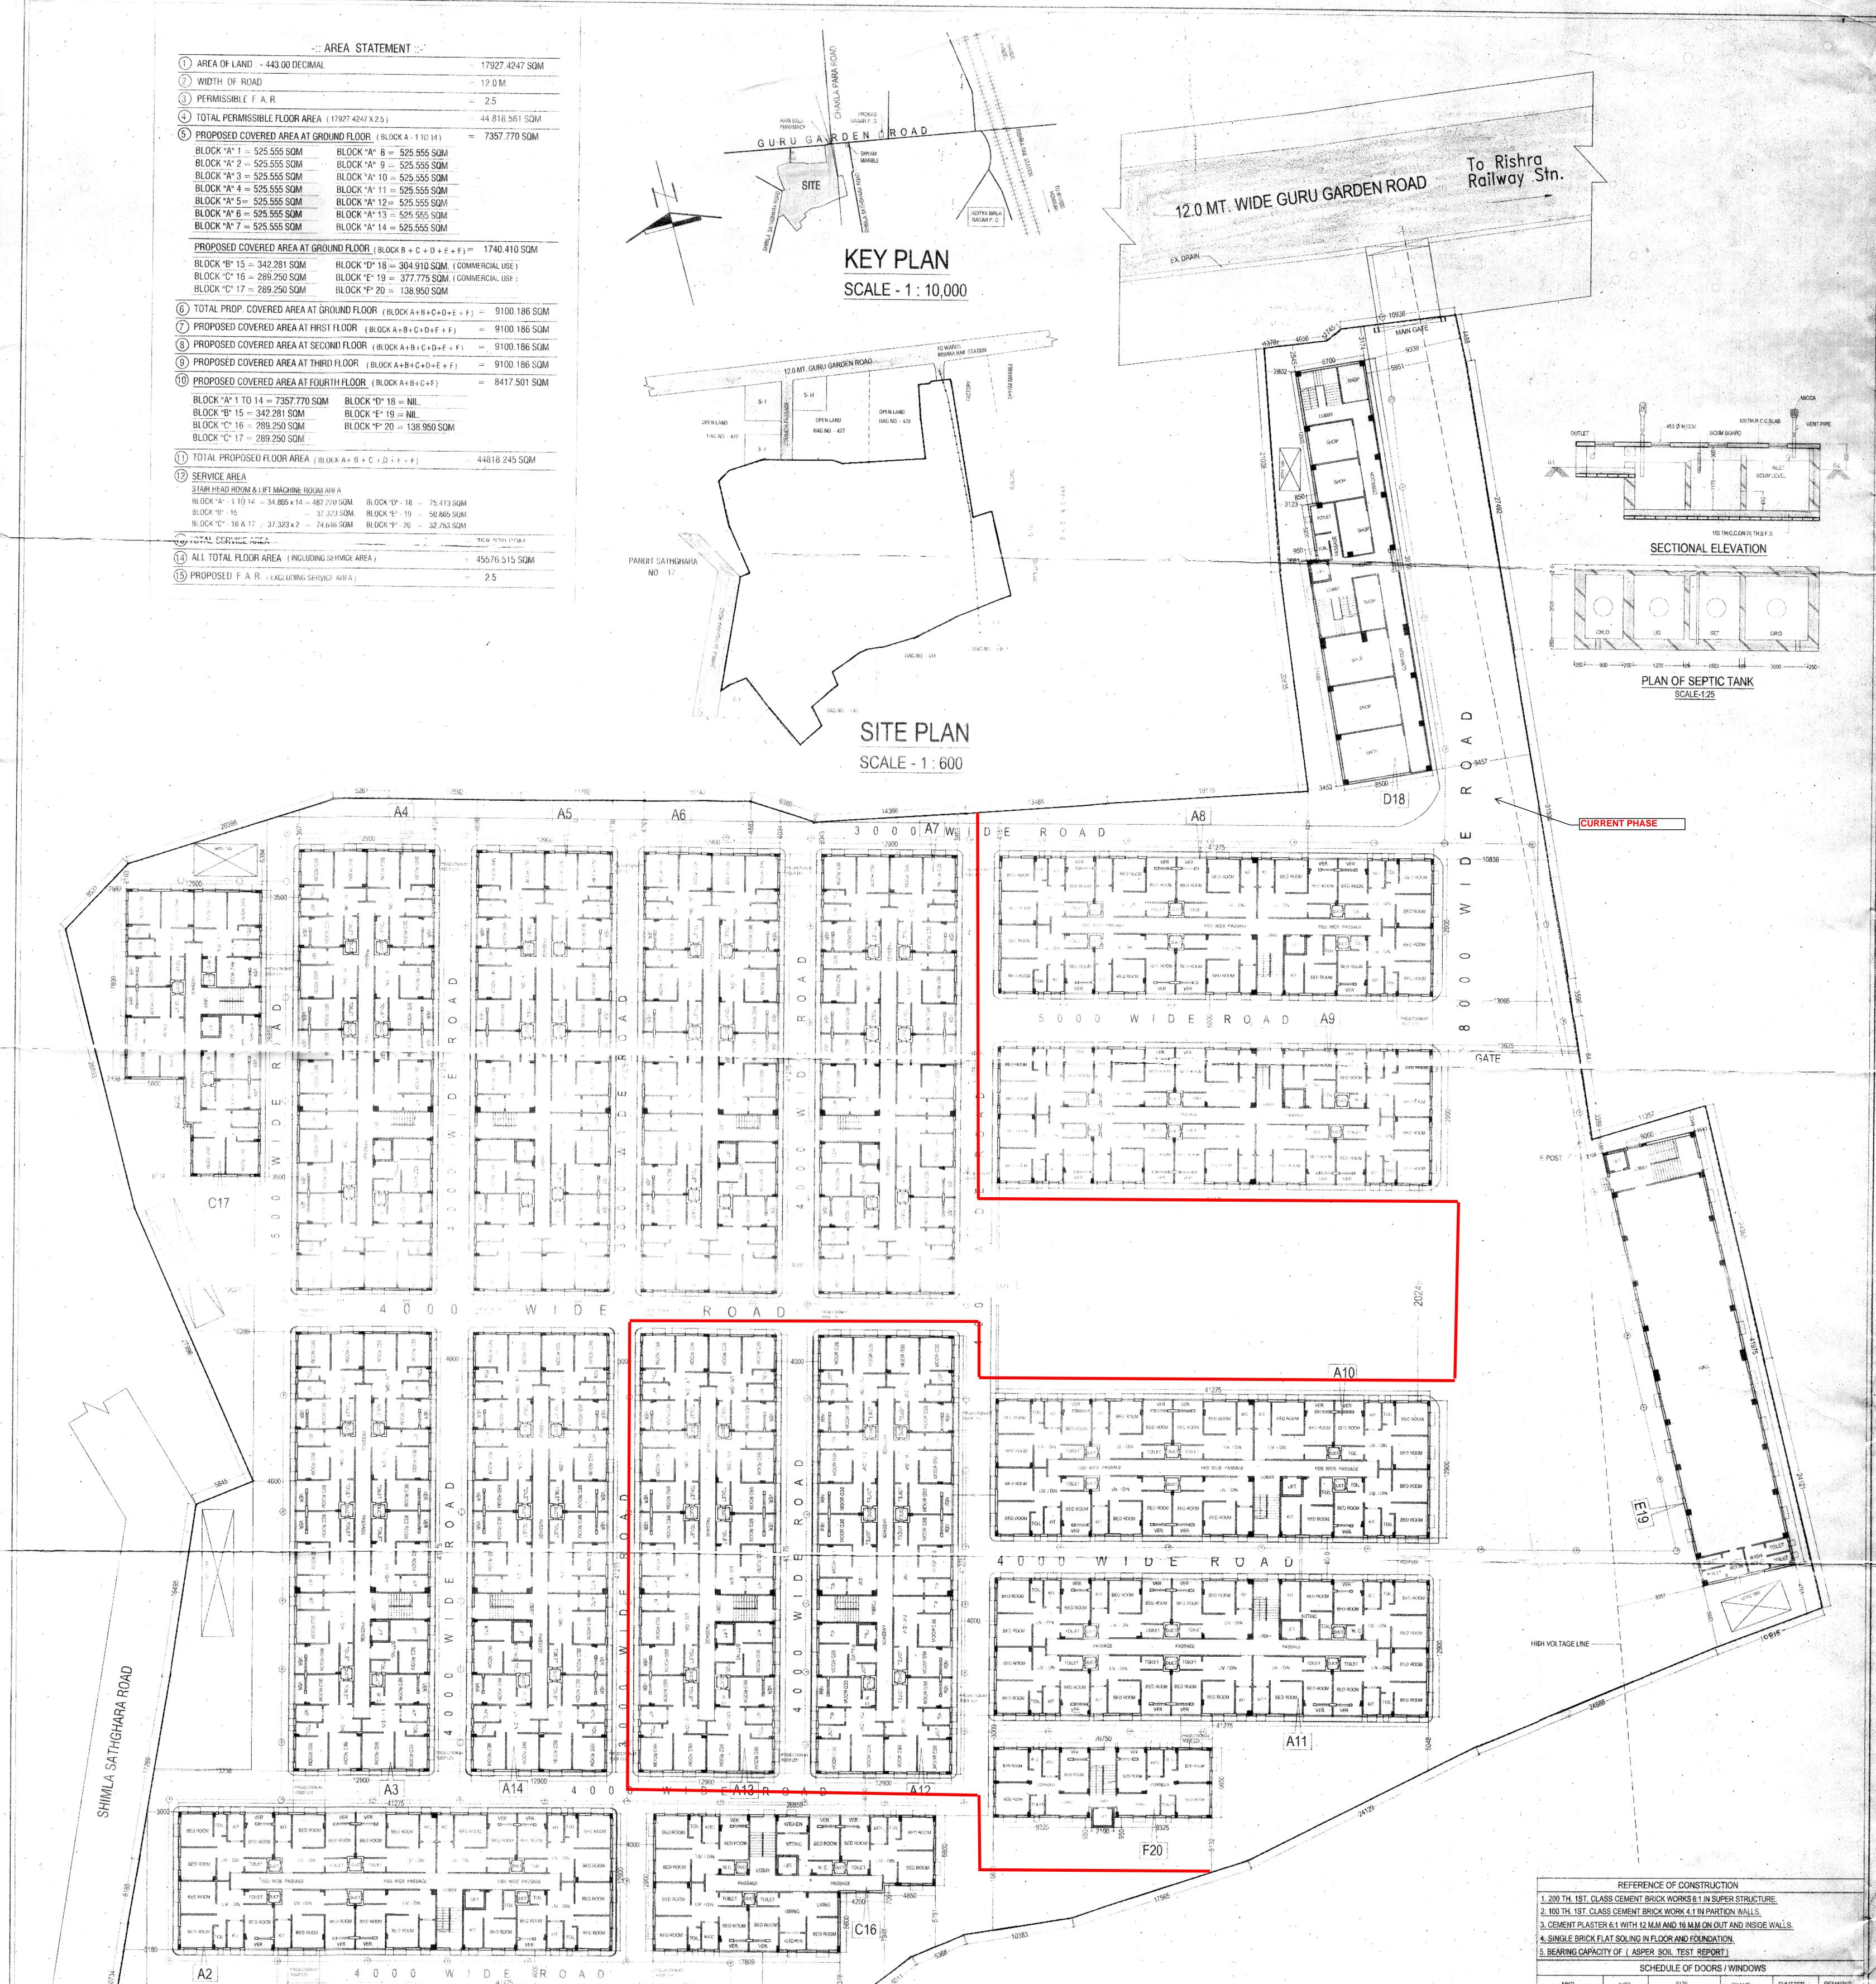

| 1 AREA OF LAND : - 443.00 DECIMAL                                                                                                                                                                                                                                                                                                                                                                                                                                                                                                                                                                                                                                                                                                                                                                                                                                                                                                                                                               |                                                                                                                 | 1000                                                                                                                                                                                                                                                                                                                                                  | 17927.4247 SQ  |
|-------------------------------------------------------------------------------------------------------------------------------------------------------------------------------------------------------------------------------------------------------------------------------------------------------------------------------------------------------------------------------------------------------------------------------------------------------------------------------------------------------------------------------------------------------------------------------------------------------------------------------------------------------------------------------------------------------------------------------------------------------------------------------------------------------------------------------------------------------------------------------------------------------------------------------------------------------------------------------------------------|-----------------------------------------------------------------------------------------------------------------|-------------------------------------------------------------------------------------------------------------------------------------------------------------------------------------------------------------------------------------------------------------------------------------------------------------------------------------------------------|----------------|
| 2 WIDTH OF ROAD                                                                                                                                                                                                                                                                                                                                                                                                                                                                                                                                                                                                                                                                                                                                                                                                                                                                                                                                                                                 |                                                                                                                 |                                                                                                                                                                                                                                                                                                                                                       | 12.0 M.        |
| (3) PERMISSIBLE F. A. R.                                                                                                                                                                                                                                                                                                                                                                                                                                                                                                                                                                                                                                                                                                                                                                                                                                                                                                                                                                        |                                                                                                                 |                                                                                                                                                                                                                                                                                                                                                       | 2.5            |
| (4) TOTAL PERMISSIBLE FLOOR AREA (1792                                                                                                                                                                                                                                                                                                                                                                                                                                                                                                                                                                                                                                                                                                                                                                                                                                                                                                                                                          | 27.4247 X 2.5 )                                                                                                 | 1997 - 1997 - 1997 - 1997 - 1997 - 1997 - 1997 - 1997 - 1997 - 1997 - 1997 - 1997 - 1997 - 1997 - 1997 - 1997 -<br>1997 - 1997 - 1997 - 1997 - 1997 - 1997 - 1997 - 1997 - 1997 - 1997 - 1997 - 1997 - 1997 - 1997 - 1997 - 1997 -<br>1997 - 1997 - 1997 - 1997 - 1997 - 1997 - 1997 - 1997 - 1997 - 1997 - 1997 - 1997 - 1997 - 1997 - 1997 - 1997 - | 44.818.561 SQI |
| 5 PROPOSED COVERED AREA AT GROUND                                                                                                                                                                                                                                                                                                                                                                                                                                                                                                                                                                                                                                                                                                                                                                                                                                                                                                                                                               | FLOOR (BLOCK A - 1 TO 14)                                                                                       |                                                                                                                                                                                                                                                                                                                                                       | 7357.770 SQN   |
|                                                                                                                                                                                                                                                                                                                                                                                                                                                                                                                                                                                                                                                                                                                                                                                                                                                                                                                                                                                                 | OCK "A" 8 = 525.555 SQM                                                                                         |                                                                                                                                                                                                                                                                                                                                                       |                |
|                                                                                                                                                                                                                                                                                                                                                                                                                                                                                                                                                                                                                                                                                                                                                                                                                                                                                                                                                                                                 | OCK "A" 9 = 525.555 SQM                                                                                         |                                                                                                                                                                                                                                                                                                                                                       |                |
|                                                                                                                                                                                                                                                                                                                                                                                                                                                                                                                                                                                                                                                                                                                                                                                                                                                                                                                                                                                                 | OCK "A" 10 = 525.555 SQM                                                                                        | ۰.                                                                                                                                                                                                                                                                                                                                                    |                |
| - induced and a second s                                                                                                                                                                                                                                                                                             | .OCK "A" 11 = 525.555 SQM                                                                                       |                                                                                                                                                                                                                                                                                                                                                       |                |
|                                                                                                                                                                                                                                                                                                                                                                                                                                                                                                                                                                                                                                                                                                                                                                                                                                                                                                                                                                                                 | .OCK "A" 12= 525.555 SQM                                                                                        |                                                                                                                                                                                                                                                                                                                                                       |                |
| and the second se                                                                                                                                                                                                                                                                                             | OCK "A" 13 = 525.555 SQM                                                                                        |                                                                                                                                                                                                                                                                                                                                                       |                |
| and the second                                                                                                                                                                                                                                                                                                                                                                                                                                                                                                                                                                                                                                                                                                                                                                                                                                                                                | OCK "A" 14 = 525.555 SQM                                                                                        |                                                                                                                                                                                                                                                                                                                                                       |                |
| PROPOSED COVERED AREA AT GROUND                                                                                                                                                                                                                                                                                                                                                                                                                                                                                                                                                                                                                                                                                                                                                                                                                                                                                                                                                                 | FLOOR (BLOCK B + C + D + E + F                                                                                  | · · · ·                                                                                                                                                                                                                                                                                                                                               | 1740.410 SQN   |
| and the second | .OCK "D" 18 = 304.910 SQM. (0                                                                                   |                                                                                                                                                                                                                                                                                                                                                       |                |
|                                                                                                                                                                                                                                                                                                                                                                                                                                                                                                                                                                                                                                                                                                                                                                                                                                                                                                                                                                                                 | OCK "E" 19 = 377.775 SQM. (0)                                                                                   |                                                                                                                                                                                                                                                                                                                                                       |                |
|                                                                                                                                                                                                                                                                                                                                                                                                                                                                                                                                                                                                                                                                                                                                                                                                                                                                                                                                                                                                 | OCK "F" 20 = 138,950 SQM                                                                                        | OWINE                                                                                                                                                                                                                                                                                                                                                 | INGIAL DOE )   |
|                                                                                                                                                                                                                                                                                                                                                                                                                                                                                                                                                                                                                                                                                                                                                                                                                                                                                                                                                                                                 | to the second |                                                                                                                                                                                                                                                                                                                                                       |                |
| 6 TOTAL PROP. COVERED AREA AT GROUN                                                                                                                                                                                                                                                                                                                                                                                                                                                                                                                                                                                                                                                                                                                                                                                                                                                                                                                                                             | ID FLOOR (BLOCK A+B+C+D+E                                                                                       | FF)                                                                                                                                                                                                                                                                                                                                                   | = 9100.186 \$  |
| PROPOSED COVERED AREA AT FIRST FLC                                                                                                                                                                                                                                                                                                                                                                                                                                                                                                                                                                                                                                                                                                                                                                                                                                                                                                                                                              | OOR (BLOCK A+B+C+D+E+F)                                                                                         |                                                                                                                                                                                                                                                                                                                                                       | = 9100.186 S   |
| (8) PROPOSED COVERED AREA AT SECOND I                                                                                                                                                                                                                                                                                                                                                                                                                                                                                                                                                                                                                                                                                                                                                                                                                                                                                                                                                           |                                                                                                                 |                                                                                                                                                                                                                                                                                                                                                       | = 9100.186 S   |
| (9) PROPOSED COVERED AREA AT THIRD FLO                                                                                                                                                                                                                                                                                                                                                                                                                                                                                                                                                                                                                                                                                                                                                                                                                                                                                                                                                          | DOR (BLOCK A+B+C+D+E+F)                                                                                         |                                                                                                                                                                                                                                                                                                                                                       | = 9100.186 S   |
| 1 PROPOSED COVERED AREA AT FOURTH F                                                                                                                                                                                                                                                                                                                                                                                                                                                                                                                                                                                                                                                                                                                                                                                                                                                                                                                                                             | LOOR (BLOCK A+B+C+F)                                                                                            | :                                                                                                                                                                                                                                                                                                                                                     | = 8417.501 S   |
| BLOCK "A" 1 TO 14 = 7357.770 SQM                                                                                                                                                                                                                                                                                                                                                                                                                                                                                                                                                                                                                                                                                                                                                                                                                                                                                                                                                                | BLOCK "D" 18 = NIL.                                                                                             |                                                                                                                                                                                                                                                                                                                                                       |                |
|                                                                                                                                                                                                                                                                                                                                                                                                                                                                                                                                                                                                                                                                                                                                                                                                                                                                                                                                                                                                 | BLOCK "E" 19 = NIL.                                                                                             |                                                                                                                                                                                                                                                                                                                                                       |                |
| BLOCK "C" 16 = 289.250 SQM                                                                                                                                                                                                                                                                                                                                                                                                                                                                                                                                                                                                                                                                                                                                                                                                                                                                                                                                                                      |                                                                                                                 |                                                                                                                                                                                                                                                                                                                                                       |                |
| BLOCK "C" 17 = 289.250 SQM                                                                                                                                                                                                                                                                                                                                                                                                                                                                                                                                                                                                                                                                                                                                                                                                                                                                                                                                                                      |                                                                                                                 |                                                                                                                                                                                                                                                                                                                                                       |                |
| 1) TOTAL PROPOSED FLOOR AREA (BLOCK A                                                                                                                                                                                                                                                                                                                                                                                                                                                                                                                                                                                                                                                                                                                                                                                                                                                                                                                                                           | A + B + C + D + F + F                                                                                           |                                                                                                                                                                                                                                                                                                                                                       | 4818 245 SOM   |
| (2) SERVICE AREA                                                                                                                                                                                                                                                                                                                                                                                                                                                                                                                                                                                                                                                                                                                                                                                                                                                                                                                                                                                |                                                                                                                 |                                                                                                                                                                                                                                                                                                                                                       |                |
| STAIR HEAD ROOM & LIFT MACHINE ROOM AREA                                                                                                                                                                                                                                                                                                                                                                                                                                                                                                                                                                                                                                                                                                                                                                                                                                                                                                                                                        |                                                                                                                 |                                                                                                                                                                                                                                                                                                                                                       |                |
| BLOCK "A" - 1 TO 14 = $34.805 \times 14 = 487.270 \text{ sc}$                                                                                                                                                                                                                                                                                                                                                                                                                                                                                                                                                                                                                                                                                                                                                                                                                                                                                                                                   | M BLOCK "D" . 18 75 413 50                                                                                      | 5.4                                                                                                                                                                                                                                                                                                                                                   |                |
| BLOCK "B" - 15 = 37.323 S                                                                                                                                                                                                                                                                                                                                                                                                                                                                                                                                                                                                                                                                                                                                                                                                                                                                                                                                                                       |                                                                                                                 |                                                                                                                                                                                                                                                                                                                                                       |                |
| BLOCK "C" - 16 & 17 = 37.323 x 2 = 74.646 St                                                                                                                                                                                                                                                                                                                                                                                                                                                                                                                                                                                                                                                                                                                                                                                                                                                                                                                                                    |                                                                                                                 |                                                                                                                                                                                                                                                                                                                                                       |                |
|                                                                                                                                                                                                                                                                                                                                                                                                                                                                                                                                                                                                                                                                                                                                                                                                                                                                                                                                                                                                 |                                                                                                                 |                                                                                                                                                                                                                                                                                                                                                       | 260 070 COM    |
| 4) ALL TOTAL FLOOR AREA (INCLUDING SERVICE AREA)                                                                                                                                                                                                                                                                                                                                                                                                                                                                                                                                                                                                                                                                                                                                                                                                                                                                                                                                                |                                                                                                                 | - 4                                                                                                                                                                                                                                                                                                                                                   | 5576.515 SOM   |