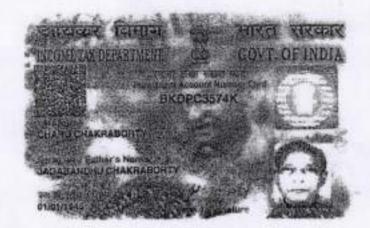

1 3 SEP 2018

ADDITIONAL REGISTRAR

OF ASSURANCES (NOLKATA) GREG STRAT

RESERVICES (NOLKATA) GREG STRAT

RESERVIC

Court - Frie

(1) CHARU CHAKRABORTY (PAN No.: BKDPC 3574 K), son of late Jagabandhu Chakraborty; (2) MANIK CHAKRABORTY (PAN No.: AGVPC 2326 E); and (3) BISWAJIT CHAKRABORTY (PAN No.: BREPC 9766 K); both sons of Sri Charu Chakraborty, all by faith Hindu, by occupation business and all residing at Manikpur Nath Muslim Para, Harinavi, P.O. Harinavi, P.S. Sonarpur, Dist. 24 Pgs (S), Pin – 700 148, hereinafter jointly and collectively referred to as the "VENDORS" (which expression shall unless excluded by or repugnant to the context be deemed to mean and include each of their heirs, executors, successors, successors-in-interest, legal representatives, administrators and assigns) of the ONE PART