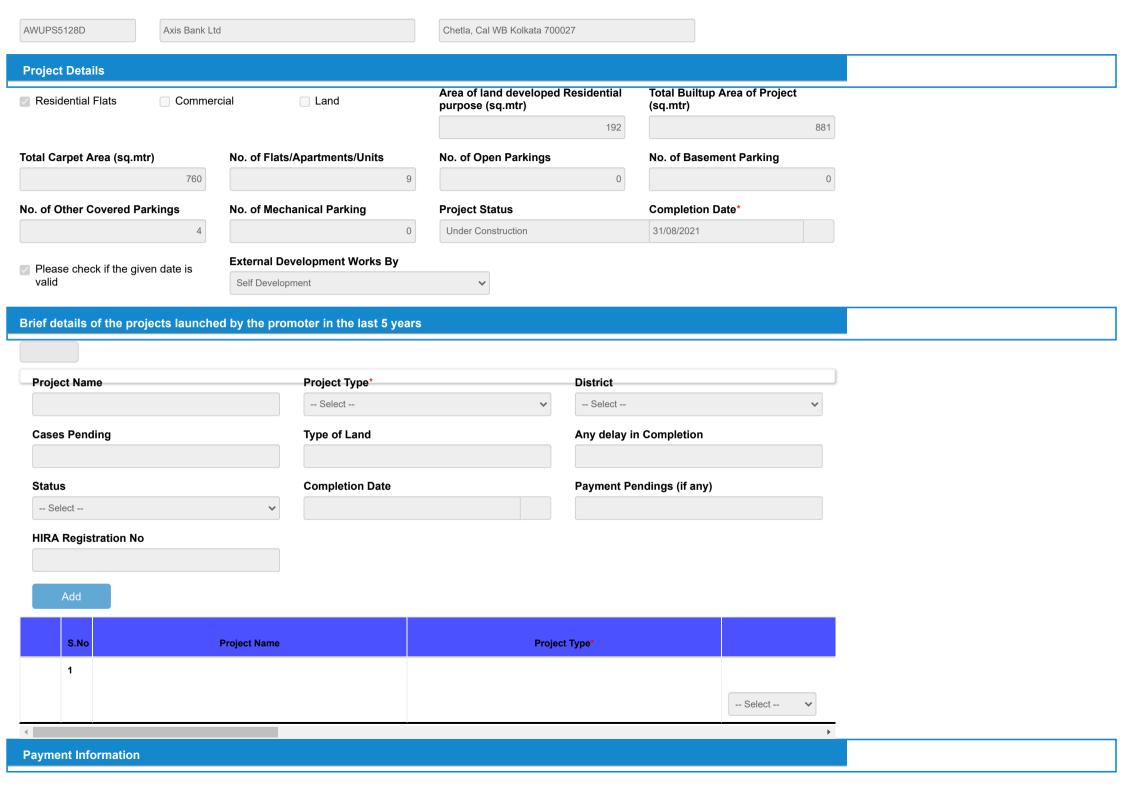

| Registration Fee (Rs.) | Commercial Fee (Rs.) | Land Fee (Rs.) |
|------------------------|----------------------|----------------|
| 10,000.00              | 0.00                 | 0.00           |

## Payment Option\*

## **Upload Documents**

Click to view document list you need to upload

|      | obalitotic libery our ricourt of aprious |                              |
|------|------------------------------------------|------------------------------|
| S.No | Description                              |                              |
| 1    |                                          | PAN.pdf                      |
| 2    |                                          | ITR and Balanc               |
| 3    |                                          | The Details of               |
| 4