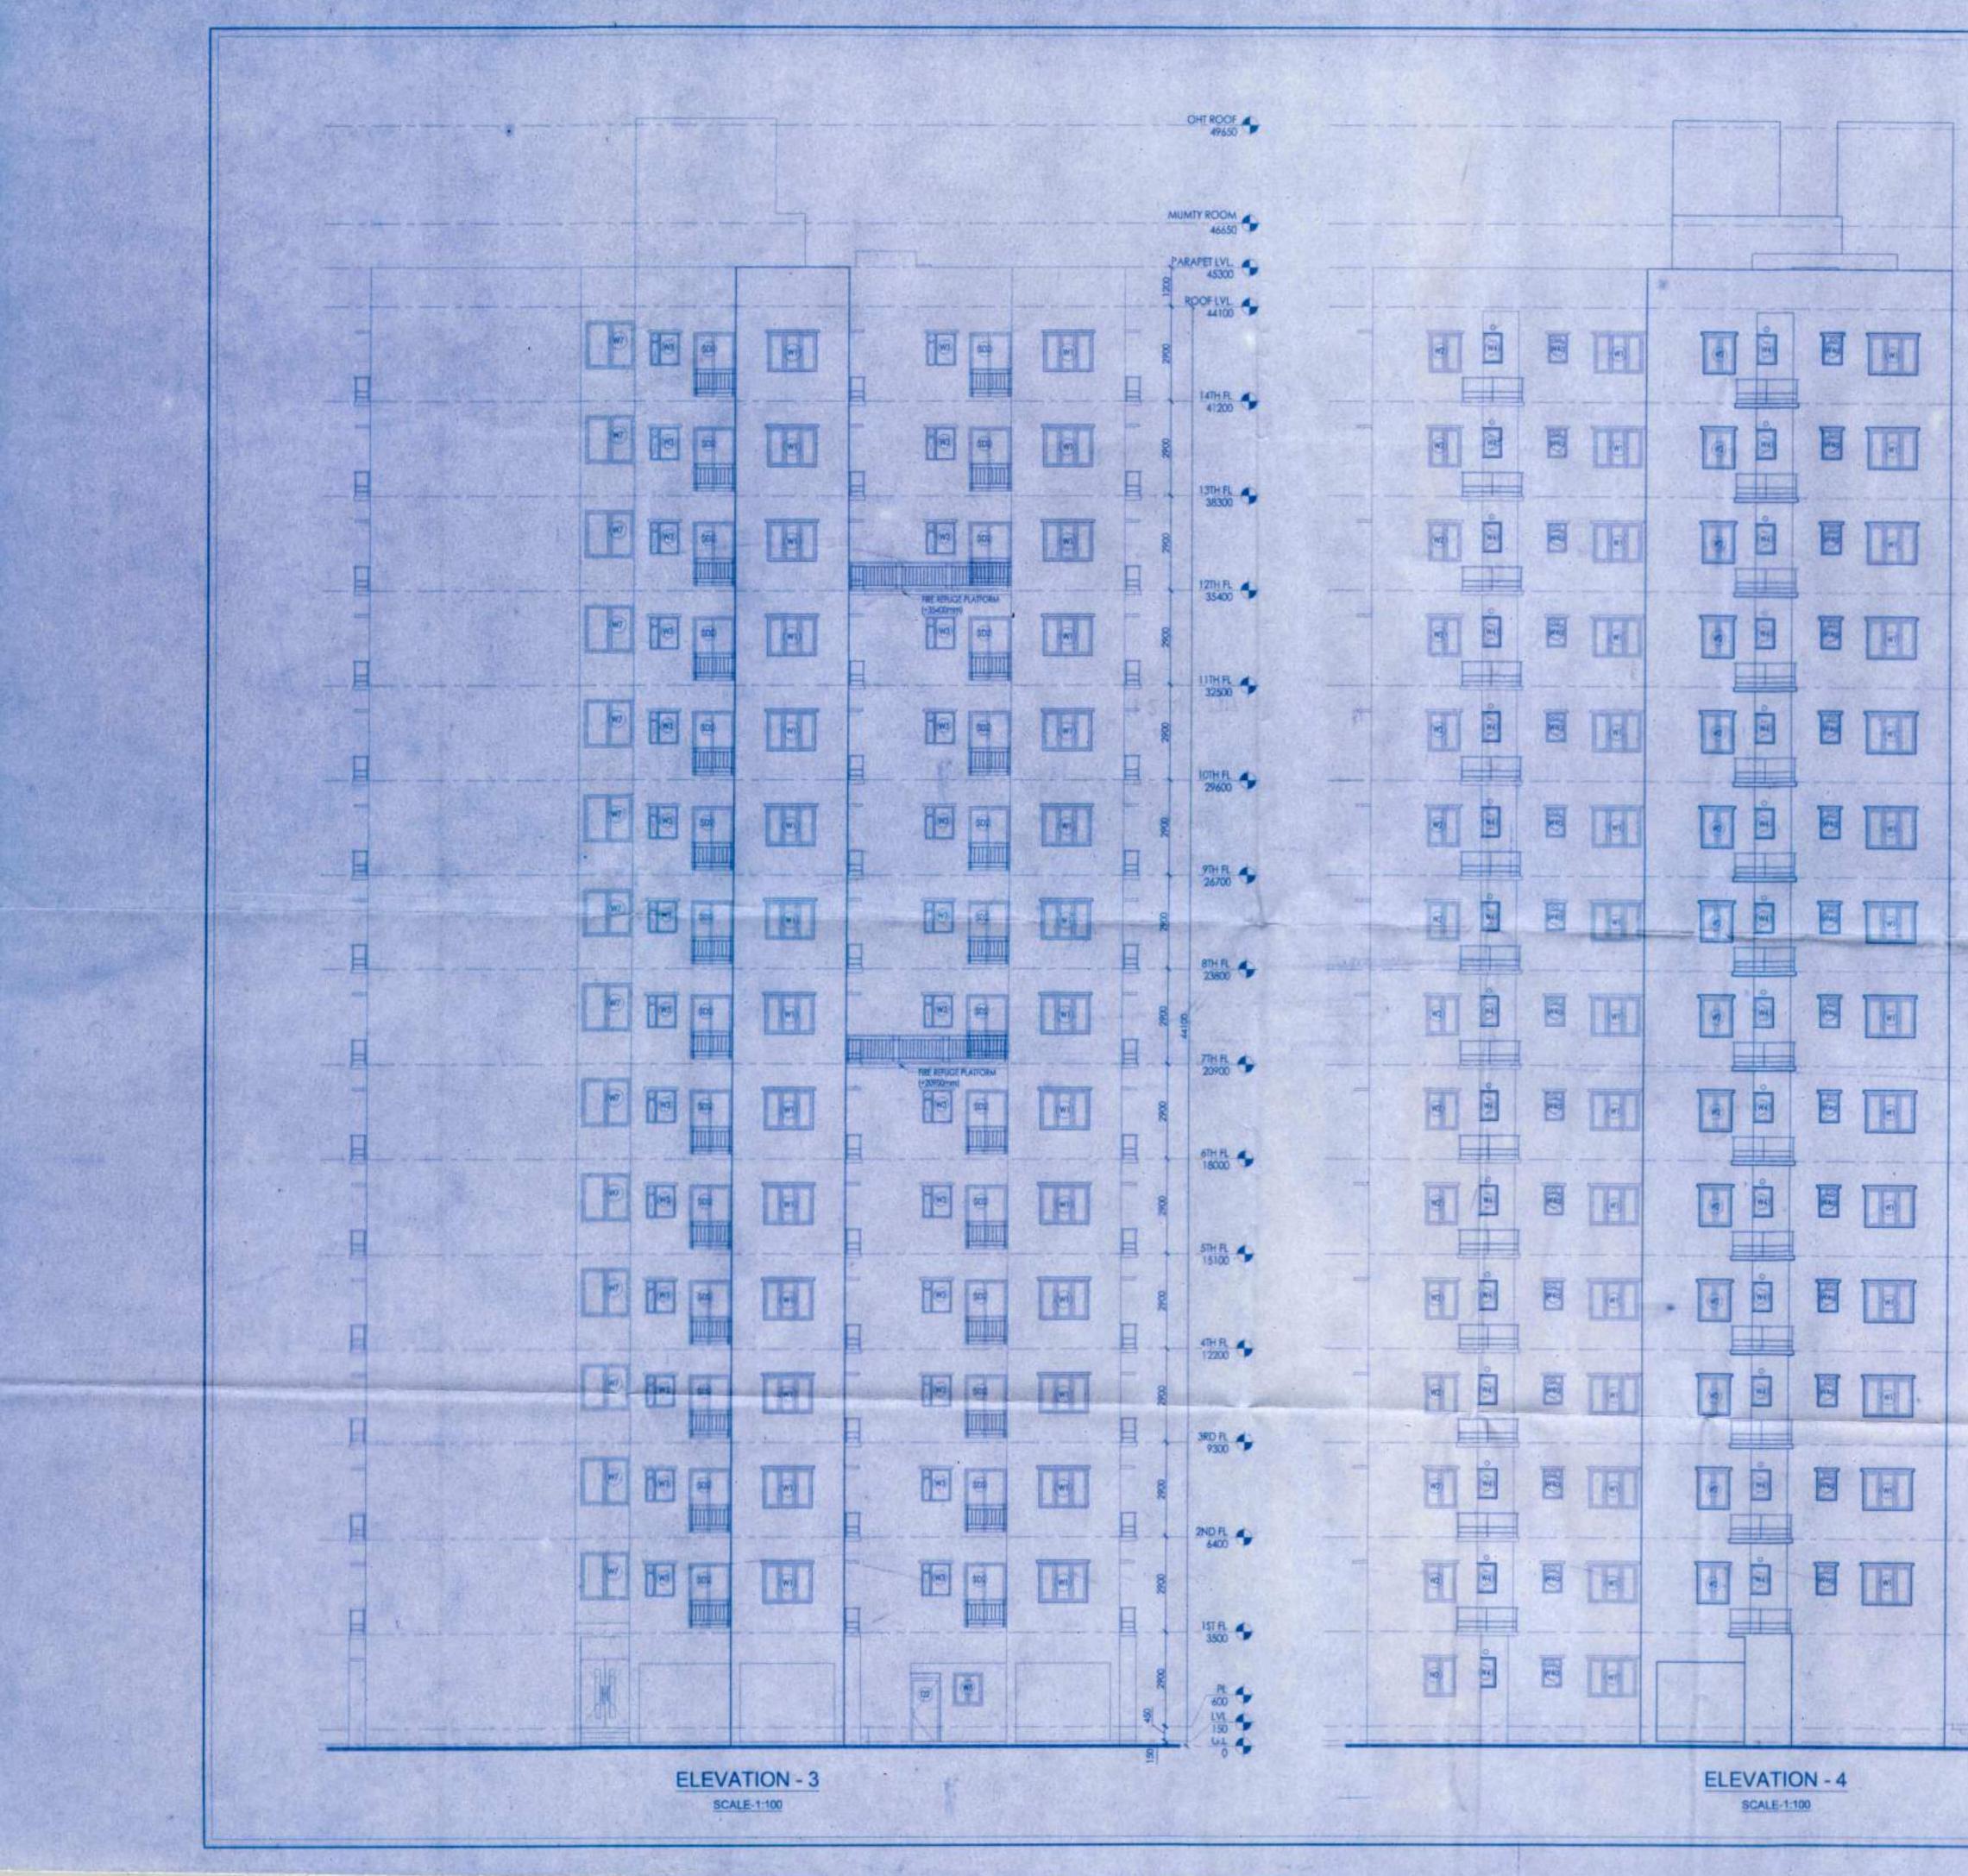

## Parcel Name :

40 00 45

HILAND GREENS MOUZA - MIRPUR, RESPECTIVE DAG NO- 12(P), 36(P) TO 45(P),48(P) TO 51(P), 60(P), 77(P), 102(P) TO 104(P), 106(P) TO 105(P).

Title : ELEVATION - 3 TOWER- 19 (G+14) ELEVATION - 4 TOWER - 25 & 26 (G+14)