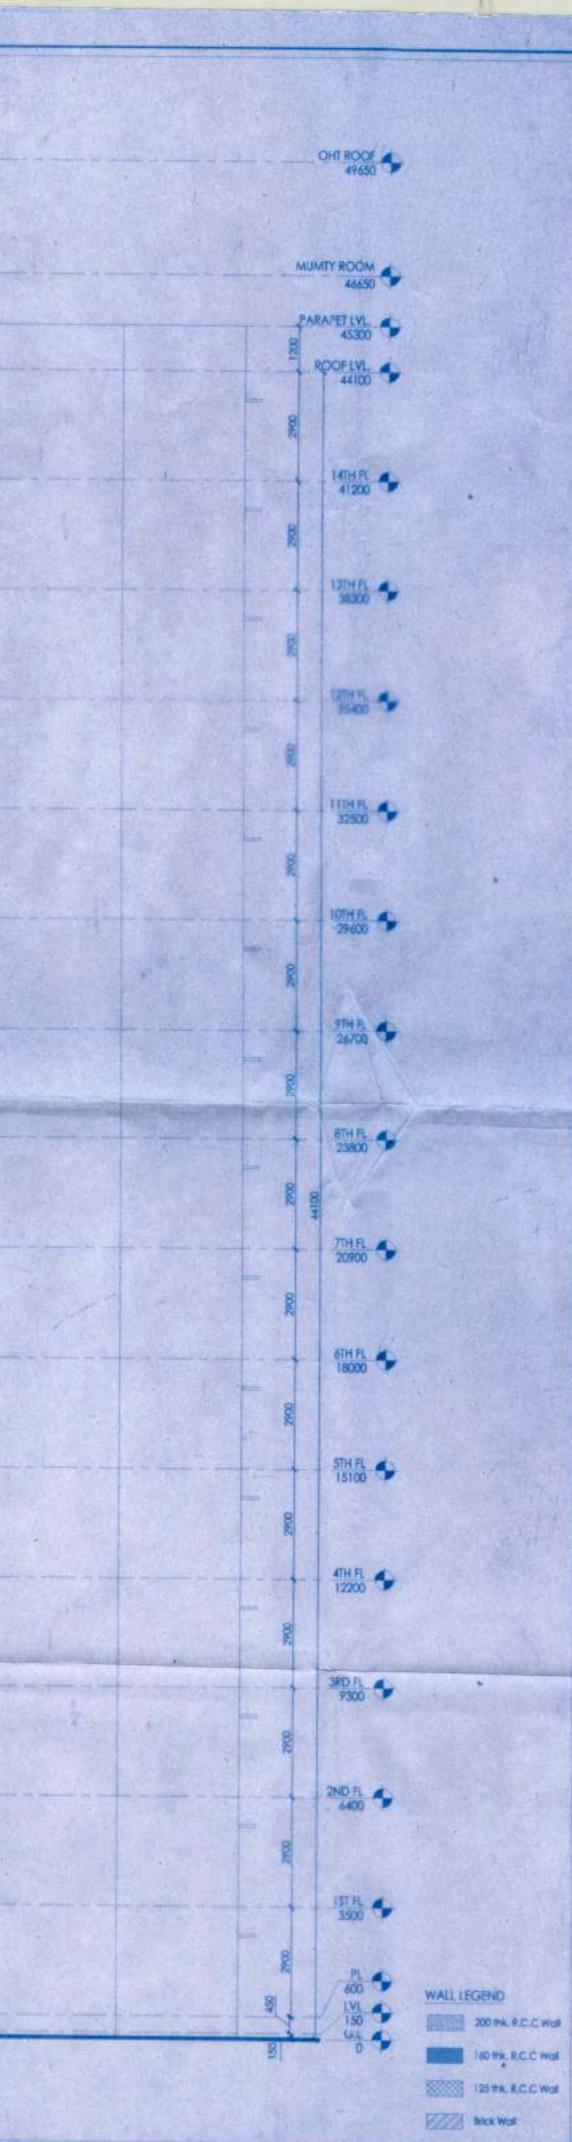

## Parcel Name :

40 00 45

HILAND GREENS MOUZA - MIRPUR, RESPECTIVE DAG NO- 12(P), 36(P) TO 45(P),48(P) TO 51(P), 60(P), 77(P), 102(P) TO 104(P), 106(P) TO 105(P).

Title : ELEVATION - 3 TOWER- 19 (G+14) ELEVATION - 4 TOWER - 25 & 26 (G+14)

ALL STRUCTURAL RCC. WALLS ARE 180THK & NON-STRUCTURAL RCC. WALLS A ALL DARTING AND AND AND

DECLARATION OF OWNER

THE CERTIFIED THAT I HAVE GONE THROUGH THE WEST BENCIAL MUNICIPALITY (BUILDING) RULES, 2007, AND ALSO UNDERTAKE TO ABIDE BY THOSE RULES OURING AND AFTER CONSTRUCTION OF THE BUILDING.