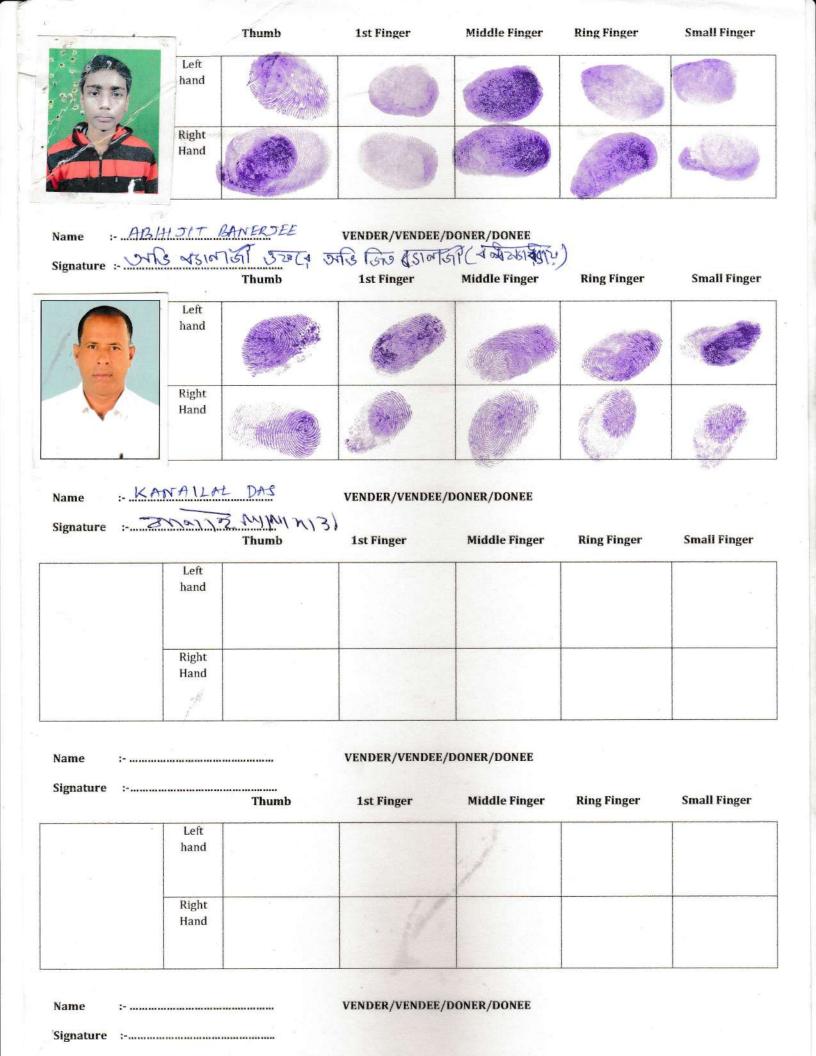

|           | Principal I                                                                                                                                                                                                                                                                          | Details                                                                                                                                                                                                                                                                                                                                                                                                                                                                                                                                                                                                                                                                                                                                                                                                                                                                                                                                                                                                                                                                                                                                                                                                                                                                                                                                                                                                                                                                                                                                                                                                                                                                                                                                                                                                                                                                                                                                                                                                                                                                                                                        |                                        |  |  |  |  |  |  |
|-----------|--------------------------------------------------------------------------------------------------------------------------------------------------------------------------------------------------------------------------------------------------------------------------------------|--------------------------------------------------------------------------------------------------------------------------------------------------------------------------------------------------------------------------------------------------------------------------------------------------------------------------------------------------------------------------------------------------------------------------------------------------------------------------------------------------------------------------------------------------------------------------------------------------------------------------------------------------------------------------------------------------------------------------------------------------------------------------------------------------------------------------------------------------------------------------------------------------------------------------------------------------------------------------------------------------------------------------------------------------------------------------------------------------------------------------------------------------------------------------------------------------------------------------------------------------------------------------------------------------------------------------------------------------------------------------------------------------------------------------------------------------------------------------------------------------------------------------------------------------------------------------------------------------------------------------------------------------------------------------------------------------------------------------------------------------------------------------------------------------------------------------------------------------------------------------------------------------------------------------------------------------------------------------------------------------------------------------------------------------------------------------------------------------------------------------------|----------------------------------------|--|--|--|--|--|--|
| SL<br>No. | Name, Address, Photo, Finger print and Signature                                                                                                                                                                                                                                     |                                                                                                                                                                                                                                                                                                                                                                                                                                                                                                                                                                                                                                                                                                                                                                                                                                                                                                                                                                                                                                                                                                                                                                                                                                                                                                                                                                                                                                                                                                                                                                                                                                                                                                                                                                                                                                                                                                                                                                                                                                                                                                                                |                                        |  |  |  |  |  |  |
| 2         | Abhi Banerjee Bandhopadhyay (Alias: Abhijit Banerjee) Son of Late Nilajo Alise Bapto Bandhopadhyay Putkhali, P.O:- Maheshtala, P.S:- Maheshtala, District:-South 24-Parganas, West Bengal, India, PIN - 700140 Sex: Male, By Caste: Hindu, Occupation: Business, Citizen of: India,  | 22/09/2015 02:46:42 PM                                                                                                                                                                                                                                                                                                                                                                                                                                                                                                                                                                                                                                                                                                                                                                                                                                                                                                                                                                                                                                                                                                                                                                                                                                                                                                                                                                                                                                                                                                                                                                                                                                                                                                                                                                                                                                                                                                                                                                                                                                                                                                         | LTI<br>22/09/2015 02:46:50 PM          |  |  |  |  |  |  |
|           | Status: Individual Date of Execution: 22/09/2015 Date of Admission: 22/09/2015 Place of Admission of Execution: Office                                                                                                                                                               | অভিমন্তমান্ত্রী (বলম্বিরাম্পর্যু)<br>অতি জিত বস নার্ত্রী<br>22/09/2015 02:47:44 PM                                                                                                                                                                                                                                                                                                                                                                                                                                                                                                                                                                                                                                                                                                                                                                                                                                                                                                                                                                                                                                                                                                                                                                                                                                                                                                                                                                                                                                                                                                                                                                                                                                                                                                                                                                                                                                                                                                                                                                                                                                             |                                        |  |  |  |  |  |  |
| 3         | Rita Banerjee (Alias: Rita Bandhopadhyay) Wife of Late Nirmal Baron Banerjee Putkhali, P.O:- Maheshtala, P.S:- Maheshtala, District:-South 24-Parganas, West Bengal, India, PIN - 700140 Sex: Female, By Caste: Hindu, Occupation: House wife, Citizen of: India, Status: Individual | 22/09/2015 02:47:59 PM                                                                                                                                                                                                                                                                                                                                                                                                                                                                                                                                                                                                                                                                                                                                                                                                                                                                                                                                                                                                                                                                                                                                                                                                                                                                                                                                                                                                                                                                                                                                                                                                                                                                                                                                                                                                                                                                                                                                                                                                                                                                                                         | LTI<br>22/09/2015 02:48:06 PM          |  |  |  |  |  |  |
|           | Date of Execution : 22/09/2015  Date of Admission : 22/09/2015  Place of Admission of Execution : Office                                                                                                                                                                             | 22/09/2015 02:48:49 PM                                                                                                                                                                                                                                                                                                                                                                                                                                                                                                                                                                                                                                                                                                                                                                                                                                                                                                                                                                                                                                                                                                                                                                                                                                                                                                                                                                                                                                                                                                                                                                                                                                                                                                                                                                                                                                                                                                                                                                                                                                                                                                         |                                        |  |  |  |  |  |  |
| 4         | Kanai Lal Das Son of Harikrishna Das Nandarampur, P.O:- Budge Budge, P.S:- Budge Budge, District:-South 24-Parganas, West Bengal, India, PIN - 700137 Sex: Male, By Caste: Hindu, Occupation: Business, Citizen of: India,                                                           | 22/09/2015 02:45:38 PM                                                                                                                                                                                                                                                                                                                                                                                                                                                                                                                                                                                                                                                                                                                                                                                                                                                                                                                                                                                                                                                                                                                                                                                                                                                                                                                                                                                                                                                                                                                                                                                                                                                                                                                                                                                                                                                                                                                                                                                                                                                                                                         | LTI<br>22/09/2015 02:45:45 PM          |  |  |  |  |  |  |
|           | Status: Individual  Date of Execution: 22/09/2015  Date of Admission: 22/09/2015  Place of Admission: 6f Execution: Office                                                                                                                                                           | Programme and the second secon | ردر <sub>۱۸ (</sub> کی)<br>02:46:04 PM |  |  |  |  |  |  |

Name

**Signature** 

RITA BANERJEE

क्रेग्र सामहूर (३८५८) आ द्वारी

VENDER/VENDEE/DONER/DONEE

|               | Thumb | 1st Finger | Middle Finger | Ring Finger | Small Finger |
|---------------|-------|------------|---------------|-------------|--------------|
| Left<br>hand  |       |            |               |             |              |
| Right<br>Hand |       |            |               |             |              |

Name

- SANTOSHI BANERJEE

VENDER/VENDEE/DONER/DONEE

Signature :-....

A Sustalue (alaboungin)