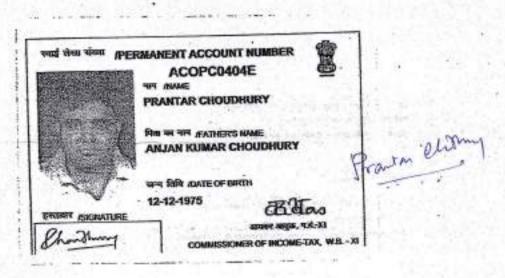

DETAILS

| SI.<br>No. | Identification<br>No. | Head of A/C<br>Description                 | Head of A/C        | Amount[ ₹] |
|------------|-----------------------|--------------------------------------------|--------------------|------------|
|            |                       | Property Registration-Stamp duty           | 0030-02-103-003-02 | 39921      |
| 1          |                       |                                            |                    | 5021       |
| 2          | 15260000950357/3/2019 | Property Registration-Registration<br>Fees | 0030-03-104-001-16 | 5521       |
|            |                       |                                            | 26                 | 44042      |

Total

44942

In Words:

Rupees Forty Four Thousand Nine Hundred Forty Two only





NIARMAN PROPERTIES

Partners



Bimechan

### Major Information of the Deed

| David No. 1                                                  | 1-1526-02557/2019                                                                         | Date of Registration                                                                                                                                | 21/06/2019