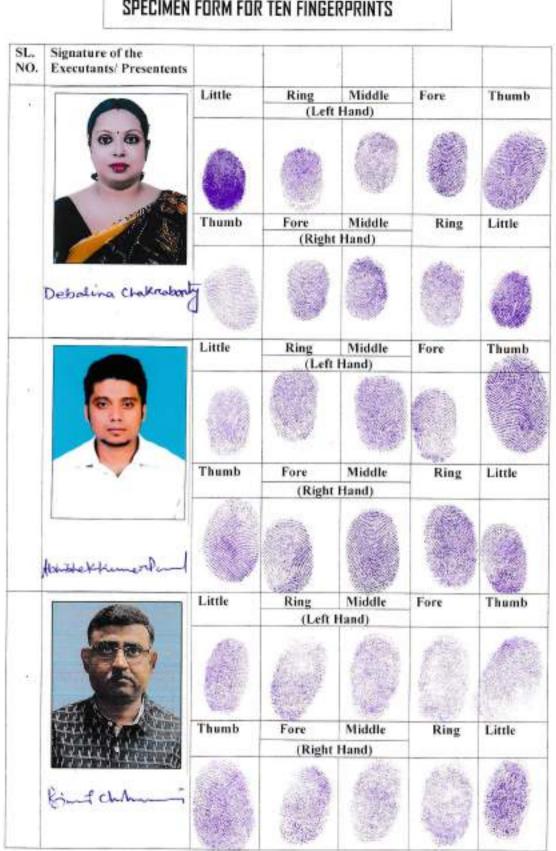

Bint chile

Signature of the Attorney

DRAFTED AND PREPARED BY ME.

Sandipan Born

(SANDIPAN BERA ) ADVOCATE BARRACKPORE COURT ENROLLMENT NO. W.B-618/2007

PAGE NO.-SPECIMEN FORM FOR TEN FINGERPRINTS

Debalina challreaborty.

| Name                                                                                                                                                                                             | Photo                                                                                         | Finger Print                                                                     | Signature                                                                                                                        |
|--------------------------------------------------------------------------------------------------------------------------------------------------------------------------------------------------|-----------------------------------------------------------------------------------------------|----------------------------------------------------------------------------------|----------------------------------------------------------------------------------------------------------------------------------|
| Mrs DEBOLINA<br>CHAKRABORTY<br>Wife of Mr Biswarup<br>Chakraborty<br>Executed by: Self, Date of<br>Execution: 21/06/2019<br>, Admitted by: Self, Date of<br>Admission: 21/06/2019 ,P<br>: Office | of the second                                                                                 |                                                                                  | Debalina Chalercaborty                                                                                                           |
|                                                                                                                                                                                                  |                                                                                               |                                                                                  |                                                                                                                                  |
| PAN No .:: ADRPC4131G                                                                                                                                                                            | . Status :Individua                                                                           | by Caste: Hindu,                                                                 | 21/06/2019<br>aria, District:-North 24-Parganas, W<br>Occupation: Business, Citizen of: In<br>alf, Date of Execution: 21/06/2019 |
| PAN No.:: ADRPC4131G<br>, Admitted by: Self, Dat<br>Name                                                                                                                                         | Road, P:O:- ARIAD<br>0057 Sex: Female,<br>5 Status :Individua                                 | AHA, P.S:- Belgha<br>By Caste: Hindu,                                            | aria, District:-North 24-Parganas, W<br>Occupation: Business, Citizen of: In                                                     |
| PAN No.:: ADRPC4131G<br>, Admitted by: Self, Dat                                                                                                                                                 | Road, P:O:- ARIAD<br>057 Sex: Female,<br>5, Status :Individua<br>e of Admission: 21,<br>Photo | AHA, P.S:- Belgha<br>By Caste: Hindu,<br>I, Executed by: Se<br>/06/2019 ,Place : | arla, District:-North 24-Parganas, W<br>Occupation: Business, Citizen of: I<br>elf, Date of Execution: 21/06/2019<br>Office      |

## sentative Details :

| Name                                                                                                                                                                                                                         | Photo               | Finger Print      | Signature                         |
|------------------------------------------------------------------------------------------------------------------------------------------------------------------------------------------------------------------------------|---------------------|-------------------|-----------------------------------|
| Mr BISWARUP<br>CHAKRABORTY<br>Presentant )<br>Son of Late Sunil Kumar<br>Chakraborty<br>Date of Execution -<br>1/06/2019, , Admitted by:<br>5elf, Date of Admission:<br>1/06/2019, Place of<br>dmission of Execution: Office |                     |                   | Bind chulan                       |
|                                                                                                                                                                                                                              | Jun 21 2019 12:25PM | LTI<br>21106/2019 | District:-North 24-Parganas, West |