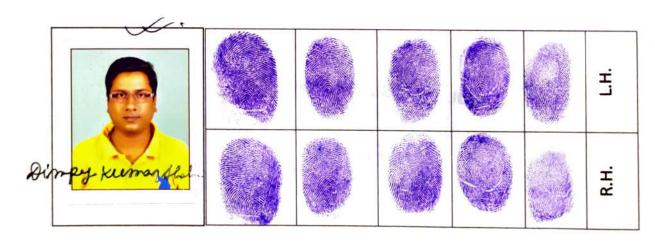

ON THE NORTH : 16' Wide School Bagan Road.
ON THE SOUTH : House of Sushil Kumar Biswas.

ON THE EAST : 12' Wide School Bagan Road.

ON THE WEST : House of Mina Das and Kali Das.

Passport size photos and Finger prints of Principal and Attorney are annexed hereto which do form part and parcel of this Power of Attorney.

# Passport size photo and ten finger impression of both the parties:

|                    |  |  | Ë    |
|--------------------|--|--|------|
| Jayanti chowdhury. |  |  | R.H. |

foranti en ou shury

Shree Riddhhi Siddhhi Construction

Suin-Py Kurnon Hol.

Addl. Dist. Sub-Registre Bolpur, Birbhum

INCOME TAX DEPARTMENT
JAYANTI CHOWDHURY
SATYA KINKAR SINHA
22/04/1954

Permanent Account Number

AODPC0275L

populi Choudhur

· fayanti chowdhury.

#### Representative Details:

| SI<br>No | Name,Address,Photo,Finger                                                                                                                                                                  | print and Signatur  | 9                  |                                                                                                                        |
|----------|--------------------------------------------------------------------------------------------------------------------------------------------------------------------------------------------|---------------------|--------------------|------------------------------------------------------------------------------------------------------------------------|
| 1        | Name                                                                                                                                                                                       | Photo               | Finger Print       | Signature                                                                                                              |
|          | Mr Dimpy Kumar Shah<br>Son of Mr Raj Kumar Shah<br>Date of Execution -<br>20/12/2019, , Admitted by:<br>Self, Date of Admission:<br>20/12/2019, Place of<br>Admission of Execution: Office |                     | 7                  | Dimpy kumwi Shh.                                                                                                       |
|          |                                                                                                                                                                                            | Dec 20 2019 12:20PM | LTI<br>20/12/2019  | 20/12/2019                                                                                                             |
|          | Male By Casto: Hindy Occur                                                                                                                                                                 | nation: Business,   | Citizen of: India. | Vest Bengal, India, PIN - 731204, Sex:<br>, PAN No.:: CRXPS1149G,Aadhaar No<br>e Riddhhi Siddhhi Construction (as Sole |