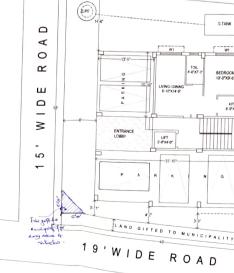

PROPOSED G+4 STORIED BUILDING PLAN OF SMT. JAYANTICHOWDHURY W/O SRI JYOTI PRAKASH CHOWDHURY MOUZA - BOLPUR, J.L.NO. - 99, PLOT NO. - 1202 L.R., KHATIAN NO. - 16051 ,P.S. - BOLPUR, HOLDING NO.- 4/247, WORD NO.- 6

# 1ST,2ND,3RD & 4TH FLOOR PLAN

TOL. g 578 5

SITE PLAN